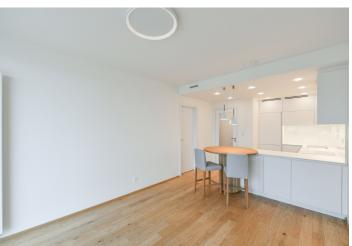

The apartment includes a living room with a fully fitted open plan kitchen and **balcony** providing beautiful views, a bedroom with built-in wardrobes, a bathroom with a walk-in shower and toilet, and an entrance hall with built-in wardrobes.

Heat recovery ventilation, hardwood oak floors, tiles, French windows, central heating, dishwasher, induction stove top, microwave oven with a grill, cellar. A garage parking with a charge for electric cars is included.