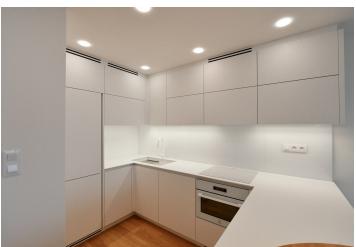

Heat recovery ventilation, hardwood oak floors, tiles, French windows, central heating, dishwasher, induction stove top, microwave oven with a grill, cellar. A garage parking with a charge for electric cars is included.