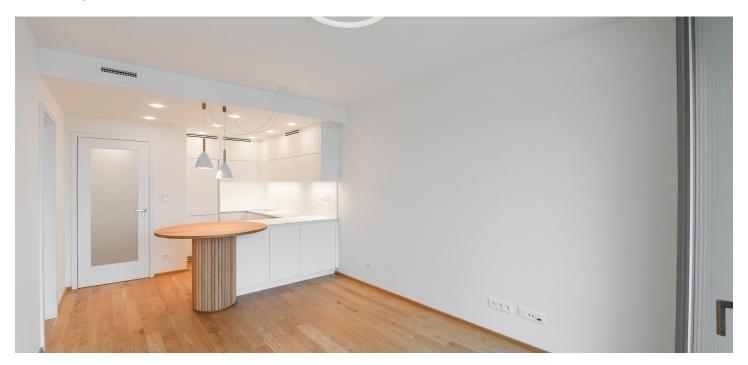

The apartment includes a living room with a fully fitted open plan kitchen and **balcony** providing beautiful views, a bedroom with built-in wardrobes, a bathroom with a walk-in shower and toilet, and an entrance hall with built-in wardrobes.

Heat recovery ventilation, hardwood oak floors, tiles, French windows, central heating, dishwasher, induction stove top, microwave oven with a grill, cellar. A garage parking with a charge for electric cars is included.