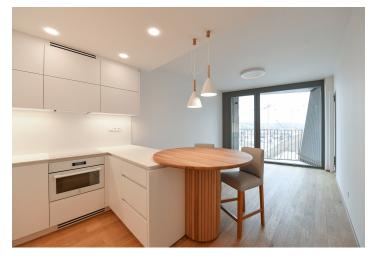

The apartment includes a living room with a fully fitted open plan kitchen and **balcony** providing beautiful views, a bedroom with built-in wardrobes, a bathroom with a walk-in shower and toilet, and an entrance hall with built-in wardrobes.

Heat recovery ventilation, hardwood oak floors, tiles, French windows, central heating, dishwasher, induction stove top, microwave oven with a grill, cellar. A garage parking with a charge for electric cars is included.