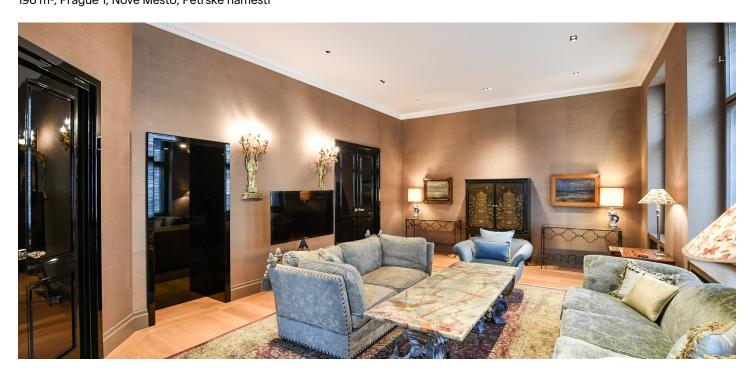

The elegant interior features a living room, a fully fitted kitchen with a dining area and bay windows, an air-conditioned master bedroom with built-in wardrobes, an en-suite bathroom (walk-in shower, bidet, toilet), two bedrooms, a study, a family bathroom (bathtub, toilet), a guest toilet, a utility room adjacent to the master bedroom, and an entrance hall with built-in wardrobes and storage.

Designer equipment, hardwood oak floors, marble and slate tiles, ample built-in storage, high ceilings, renovated casement windows, hand-painted bay window walls with pure silver, designer textile wallpaper from the US, sofabed, gas boiler, underfloor heating throughout, washer, dryer, Poliform Italian kitchen, De Dietrich kitchen appliances, TV. Mid-term rental is available. Garage parking nearby the house included in the rent.