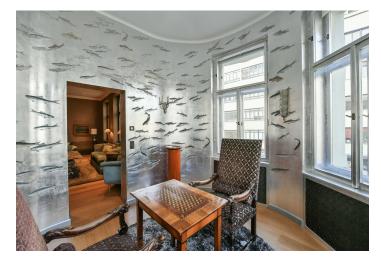

Designer equipment, hardwood oak floors, marble and slate tiles, ample built-in storage, high ceilings, renovated casement windows, hand-painted bay window walls with pure silver, designer textile wallpaper from the US, sofabed, gas boiler, underfloor heating throughout, washer, dryer, Poliform Italian kitchen, De Dietrich kitchen appliances, TV. Mid-term rental is available. Garage parking nearby the house included in the rent.