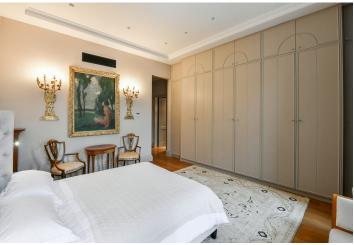

The elegant interior features a living room, a fully fitted kitchen with a dining area and bay windows, an air-conditioned master bedroom with built-in wardrobes, an en-suite bathroom (walk-in shower, bidet, toilet), two bedrooms, a study, a family bathroom (bathtub, toilet), a guest toilet, a utility room adjacent to the master bedroom, and an entrance hall with built-in wardrobes and storage.

Designer equipment, hardwood oak floors, marble and slate tiles, ample built-in storage, high ceilings, renovated casement windows, hand-painted bay window walls with pure silver, designer textile wallpaper from the US, sofabed, gas boiler, underfloor heating throughout, washer, dryer, Poliform Italian kitchen, De Dietrich kitchen appliances, TV. Mid-term rental is available. Garage parking nearby the house included in the rent.