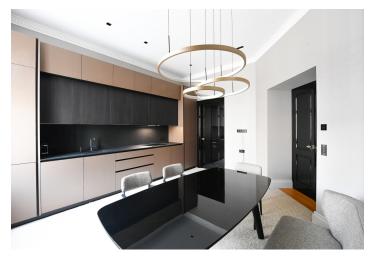

The elegant interior features a living room, a fully fitted kitchen with a dining area and bay windows, an air-conditioned master bedroom with built-in wardrobes, an en-suite bathroom (walk-in shower, bidet, toilet), two bedrooms, a study, a family bathroom (bathtub, toilet), a guest toilet, a utility room adjacent to the master bedroom, and an entrance hall with built-in wardrobes and storage.

Designer equipment, hardwood oak floors, marble and slate tiles, ample built-in storage, high ceilings, renovated casement windows, hand-painted bay window walls with pure silver, designer textile wallpaper from the US, sofabed, gas boiler, underfloor heating throughout, washer, dryer, Poliform Italian kitchen, De Dietrich kitchen appliances, TV. Mid-term rental is available. Garage parking nearby the house included in the rent.