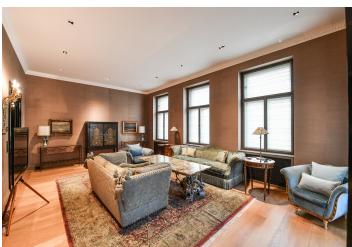

The elegant interior features a living room, a fully fitted kitchen with a dining area and bay windows, an air-conditioned master bedroom with built-in wardrobes, an en-suite bathroom (walk-in shower, bidet, toilet), two bedrooms, a study, a family bathroom (bathtub, toilet), a guest toilet, a utility room adjacent to the master bedroom, and an entrance hall with built-in wardrobes and storage.

Designer equipment, hardwood oak floors, marble and slate tiles, ample built-in storage, high ceilings, renovated casement windows, hand-painted bay window walls with pure silver, designer textile wallpaper from the US, sofabed, gas boiler, underfloor heating throughout, washer, dryer, Poliform Italian kitchen, De Dietrich kitchen appliances, TV. Mid-term rental is available. Garage parking nearby the house included in the rent.