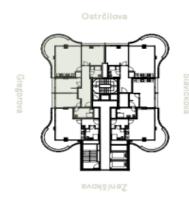

## Apartment Three-bedroom (4+kk)

Ask for price

94.31 m², Ostrava-město, Ostrava, Ostrčilova

## **Apartment Three-bedroom (4+kk)**

Ask for price

94.31 m², Ostrava-město, Ostrava, Ostrčilova

| Total area    | 112 m²                                   |
|---------------|------------------------------------------|
| Floor area*   | 94 m²                                    |
| Terrace       | 18 m²                                    |
| Parking       | Possibility to purchase a parking space. |
| Garage        | Yes                                      |
| Cellar        | Yes                                      |
| PENB          | G                                        |
| Reference nur | mber 108294                              |

Right in the **center of Moravská Ostrava**, its location allows you to have everything within easy reach—stores including shopping malls, schools from kindergartens through high schools to universities, restaurants, cafes, doctors' offices, galleries, and theaters. **Komenského Sady Park** is just a few steps away and you can quickly get to the bike path along the Ostravice River. Excellent public transport is ensured by trolleybuses, trams, and buses with nearby stops and Ostrava's main railway station is also close-by.