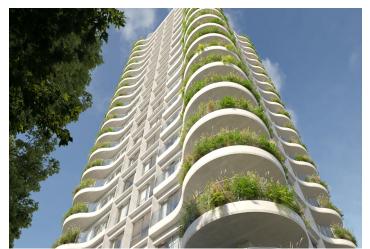

\* Area of the unit according to the Civil Code. The area consists of the sum total area of the entire unit bounded by perimeter walls.

This spacious apartment with a large east-facing terrace is part of the unique Mrakodrap residential project. The residence, the result of the conversion of a high-rise residential building from 1969, is emerging in the wider center of Moravská Ostrava. With its 24 floors, it remains one of the tallest structures in the city today. Eva Jiřičná and Petr Vágner's renowned AI • DESIGN studio is behind its new form and appearance, which underscores the Moravian-Silesian city's commitment to sustainability.