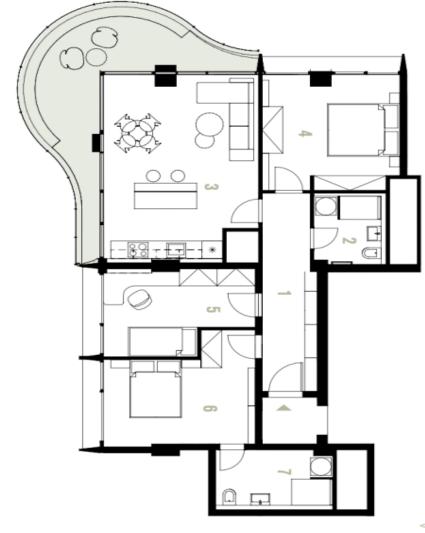

The layout of this unit consists of a corner living room with a preparation for a kitchen, a master bedroom with an **en-suite bathroom** (shower, toilet, and connection for a washing machine), 2 bedrooms, a central bathroom with a toilet, and a large foyer. **The living room is surrounded on two sides by a spacious, east-facing terrace with far-reaching views.** 

Floor area 94.31 m², terasa 17.79 m².

For more information on the units, pricing, and availability, please contact our office.

## Apartment Three-bedroom (4+kk)

Ask for price

94.31 m², Ostrava-město, Ostrava, Ostrčilova

svoboda@williams | CHRISTIE'S

| Celková plocha   Total area | 8 Terasa   Terrace   | Užitná plocha   Usable area<br>Podlahová plocha   Floor area | 7 Koupelna   Bathroom | 6 Ložnice   Bedroom  | 5 Ložnice   Bedroom  | 4 Ložnice   Bedroom  | <ol> <li>Obývací po</li> </ol> | <ol><li>Koupelna   Bathroom</li></ol> | 1 Hala   Hallway     |  |
|-----------------------------|----------------------|--------------------------------------------------------------|-----------------------|----------------------|----------------------|----------------------|--------------------------------|---------------------------------------|----------------------|--|
| Total area                  | arrace               | Usable area<br>ha   Floor area                               | Bathroom              | edroom               | edroom               | edroom               | Obývací pokoj   Living room    | Bathroom                              | и                    |  |
| 112,10 m <sup>2</sup>       | 17,79 m <sup>2</sup> | 89,22 m <sup>2</sup><br>94,31 m <sup>2</sup>                 | 6,10 m <sup>2</sup>   | 14,49 m <sup>2</sup> | 11,45 m <sup>2</sup> | 15,37 m <sup>2</sup> | 27,02 m <sup>2</sup>           | 4,49 m <sup>2</sup>                   | 10,30 m <sup>2</sup> |  |