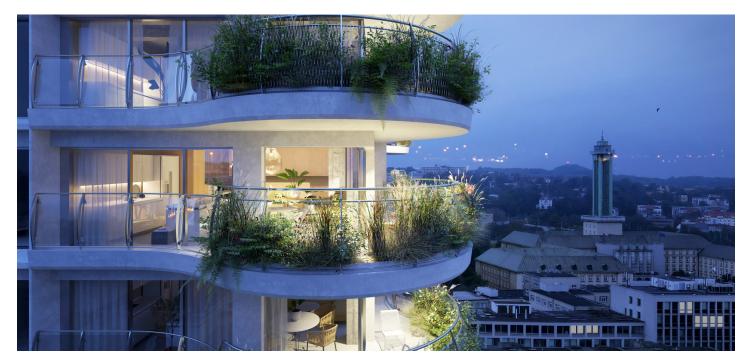

\* Area of the unit according to the Civil Code. The area consists of the sum total area of the entire unit bounded by perimeter walls.

This spacious apartment with a large east-facing terrace is part of the unique Mrakodrap residential project. The residence, the result of the conversion of a high-rise residential building from 1969, is emerging in the wider center of Moravská Ostrava. With its 24 floors, it remains one of the tallest structures in the city today. Eva Jiřičná and Petr Vágner's renowned AI • DESIGN studio is behind its new form and appearance, which underscores the Moravian-Silesian city's commitment to sustainability.

The layout of this unit consists of a corner living room with a preparation for a kitchen, a master bedroom with an **en-suite bathroom** (shower, toilet, and connection for a washing machine), 2 bedrooms, a central bathroom with a toilet, and a large foyer. **The living room is surrounded on two sides by a spacious, east-facing terrace with far-reaching views.** 

The quality facilities include triple-glazed large-format aluminum windows, vinyl floors, large-format tiles, a walk-in shower, and brand-name sanitary ware. Central underfloor heating and also cooling. It also comes with a cellar storage unit, and owners can purchase a garage parking space in a newly built neighboring structure. The terrace will be full of greenery maintained by an automatic irrigation system.