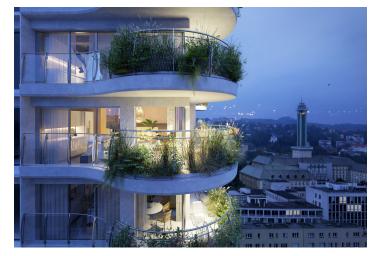

The layout of this unit consists of a corner living room with a preparation for a kitchen, 2 bedrooms, a bathroom, a separate toilet, and a large foyer. The living room is surrounded on two sides by a spacious, **east-facing terrace** with far-reaching views.

The quality facilities include triple-glazed large-format aluminum windows, vinyl floors, large-format tiles, a walk-in shower, and brand-name sanitary ware. Central underfloor heating, plus a recovery system (underfloor cooling). It also comes with a cellar storage unit, and owners can purchase a garage parking space in a newly built neighboring structure. The terrace will be full of greenery maintained by an automatic irrigation system.