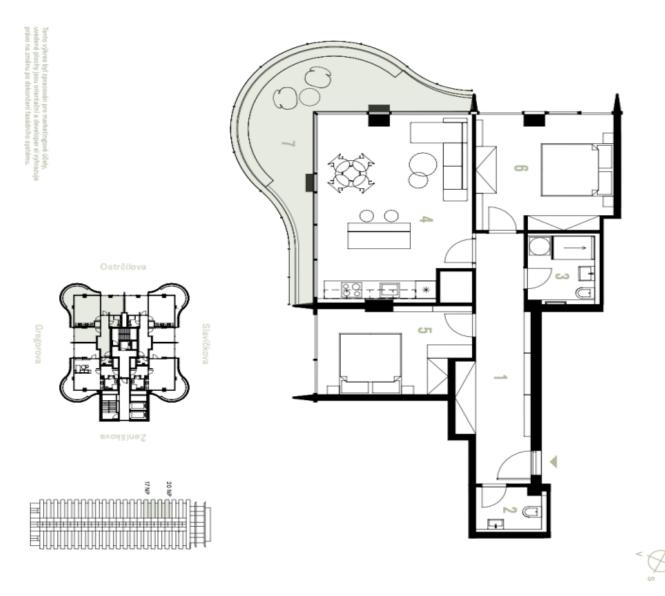

The layout of this unit consists of a corner living room with a preparation for a kitchen, 2 bedrooms, a bathroom, a separate toilet, and a large foyer. The living room is surrounded on two sides by a spacious, **east-facing terrace** with far-reaching views.

Floor area 80.78 m², terasa 17.79 m².

For more information on the units, pricing, and availability, please contact our office.

## Apartment Two-bedroom (3+kk)

Ask for price

80.78 m², Ostrava-město, Ostrava, Ostrčilova

EXCLUSIVE REPRESENTATION

SVOBOda@williams | CHRISTIE'S

| 6 5 4 3 2 1 | 17–20 NP   16–19th floor 1 Hala   Hallway 2 WC   WC 3 Koupelna   Bathroom 4 Obývací pokoj   Living room 5 Ložnice   Bedroom 6 Ložnice   Bedroom | 3 + kk   2 bdrm<br>14,70 m²<br>2,63 m²<br>4,49 m²<br>27,03 m²<br>12,55 m²<br>15,37 m² |
|-------------|-------------------------------------------------------------------------------------------------------------------------------------------------|---------------------------------------------------------------------------------------|
| ω           | Koupelna   Bathroom                                                                                                                             | 4,49                                                                                  |
| 4           | Obývací pokoj   Living room                                                                                                                     |                                                                                       |
| 5           | Ložnice   Bedroom                                                                                                                               | 12,55                                                                                 |
| 6           | Ložnice   Bedroom                                                                                                                               | 15,37                                                                                 |
| Už          | Užitná plocha   Usable area                                                                                                                     | 76,77 m²                                                                              |
| Ро          | Podlahová plocha   Floor area                                                                                                                   | 80,78 m <sup>2</sup>                                                                  |
| 7           | Terasa   Terrace                                                                                                                                | 17,79 m²                                                                              |
| Ce          | Celková plocha   Total area                                                                                                                     | 98,57 m²                                                                              |