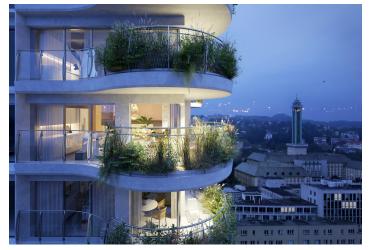

The layout of this unit consists of a corner living room with a preparation for a kitchen, a bedroom, a bathroom, and a foyer. The living room is surrounded on two sides by a spacious, **south-facing terrace**.

The quality facilities include triple-glazed large-format aluminum windows, vinyl floors, large-format tiles, a walk-in shower, and brand-name sanitary ware. Central underfloor heating (or cooling in the summer). The terrace will be full of greenery maintained by an automatic irrigation system. It also comes with a cellar storage unit, and owners can purchase a garage parking space in a newly built neighboring structure.