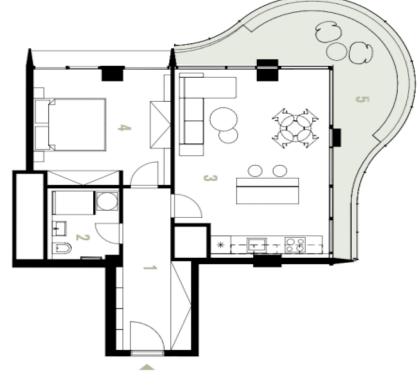

The layout of this unit consists of a corner living room with a preparation for a kitchen, a bedroom, a bathroom, and a foyer. The living room is surrounded on two sides by a spacious, **south-facing terrace**.

Floor area 60.9 m², terasa 17.79 m².

For more information on the units, pricing, and availability, please contact our office.

| Celková                     | 5 Tera           | Užitná pl<br>Podlahov                                        | 1 Hala<br>2 Koup<br>3 Obýv<br>4 Ložni                                                       | 3-16 NP                 |
|-----------------------------|------------------|--------------------------------------------------------------|---------------------------------------------------------------------------------------------|-------------------------|
| Celková plocha   Total area | Terasa   Terrace | Užitná plocha   Usable area<br>Podlahová plocha   Floor area | Hala   Hallway<br>Koupelna   Bathroom<br>Obývací pokoj   Living room<br>Ložnice   Bedroom   | 3-16 NP   2-15 st floor |
| area                        |                  | e area<br>oor area                                           | oom<br>iving room                                                                           |                         |
|                             |                  |                                                              |                                                                                             | 2 + KJ                  |
| 79,02 m²                    | 17,79 m²         | 59,01 m <sup>2</sup><br>61,23 m <sup>2</sup>                 | 12,13 m <sup>2</sup><br>4,49 m <sup>2</sup><br>27,02 m <sup>2</sup><br>15,37 m <sup>2</sup> | 2 + kk   1 bdrm         |