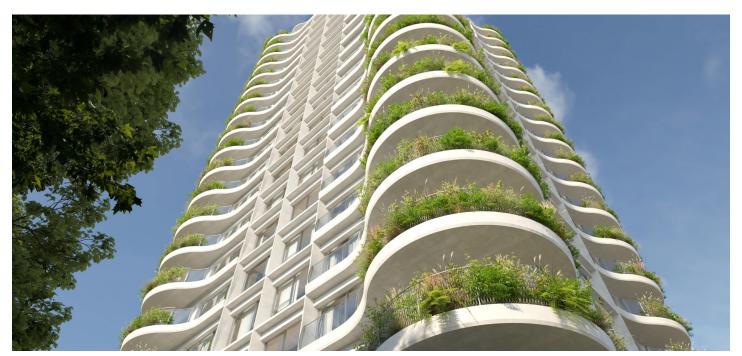

\* Area of the unit according to the Civil Code. The area consists of the sum total area of the entire unit bounded by perimeter walls.

This apartment with a south-facing terrace is part of the unique Mrakodrap residential project. The residence, the result of the conversion of a high-rise residential building from 1969, is emerging in the wider center of Moravská Ostrava. With its 24 floors, it remains one of the tallest structures in the city today. Eva Jiřičná and Petr Vágner's renowned AI • DESIGN studio is behind its new form and appearance, which underscores the Moravian-Silesian city's commitment to sustainability.

The layout of this unit consists of a corner living room with a preparation for a kitchen, a bedroom, a bathroom, and a foyer. The living room is surrounded on two sides by a spacious, **south-facing terrace**.

The quality facilities include triple-glazed large-format aluminum windows, vinyl floors, large-format tiles, a walk-in shower, and brand-name sanitary ware. Central underfloor heating (or cooling in the summer). The terrace will be full of greenery maintained by an automatic irrigation system. It also comes with a cellar storage unit, and owners can purchase a garage parking space in a newly built neighboring structure.