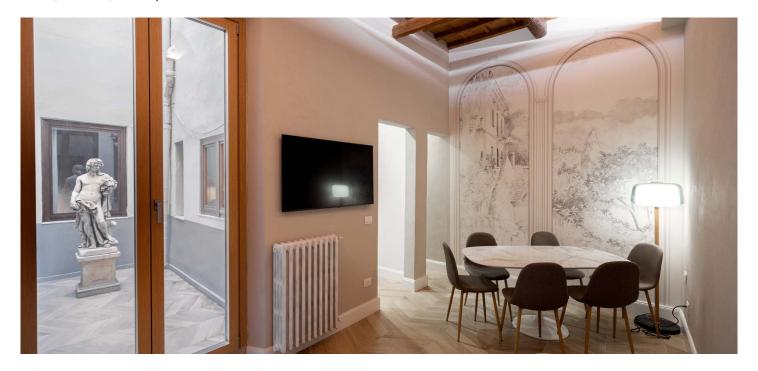

The fully furnished apartment consists of a living room decorated with **Les Dominotiers wallpaper**, a kitchen, 3 bedrooms, a bathroom with shower and **hydromassage bath**, a 2nd bathroom and an internal courtyard. A **private terrace with an outdoor shower** is the ideal place to relax in the open air.

The interior is dominated by **3.5m high ceilings**, wooden parquet floors and large triple-glazed windows. Carefully restored **wooden ceiling beams** and fine finishes (including oak window frames and wooden doors with Olivari Lama Super Bronzo handles) reflect the quality of **craftsmanship**. The bedrooms are equipped with handmade beds with **Dorelan** mattresses. A **hidden lighting** system softly illuminates all the spaces. The apartment is **fully air-conditioned**, with radiators providing heat.