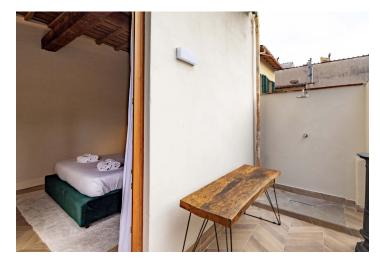

The fully furnished apartment consists of a living room decorated with **Les Dominotiers wallpaper**, a kitchen, 3 bedrooms, a bathroom with shower and **hydromassage bath**, a 2nd bathroom and an internal courtyard. A **private terrace with an outdoor shower** is the ideal place to relax in the open air.