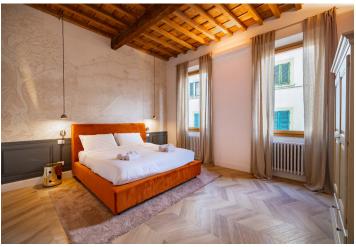

The fully furnished apartment consists of a living room decorated with **Les Dominotiers wallpaper**, a kitchen, 3 bedrooms, a bathroom with shower and **hydromassage bath**, a 2nd bathroom and an internal courtyard. A **private terrace with an outdoor shower** is the ideal place to relax in the open air.

The interior is dominated by **3.5m high ceilings**, wooden parquet floors and large triple-glazed windows. Carefully restored **wooden ceiling beams** and fine finishes (including oak window frames and wooden doors with Olivari Lama Super Bronzo handles) reflect the quality of **craftsmanship**. The bedrooms are equipped with handmade beds with **Dorelan** mattresses. A **hidden lighting** system softly illuminates all the spaces. The apartment is **fully air-conditioned**, with radiators providing heat.