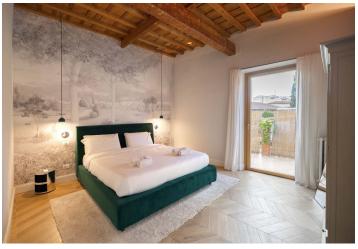

The fully furnished apartment consists of a living room decorated with **Les Dominotiers wallpaper**, a kitchen, 3 bedrooms, a bathroom with shower and **hydromassage bath**, a 2nd bathroom and an internal courtyard. A **private terrace with an outdoor shower** is the ideal place to relax in the open air.

The interior is dominated by **3.5m high ceilings**, wooden parquet floors and large triple-glazed windows. Carefully restored **wooden ceiling beams** and fine finishes (including oak window frames and wooden doors with Olivari Lama Super Bronzo handles) reflect the quality of **craftsmanship**. The bedrooms are equipped with handmade beds with **Dorelan** mattresses. A **hidden lighting** system softly illuminates all the spaces. The apartment is **fully air-conditioned**, with radiators providing heat.