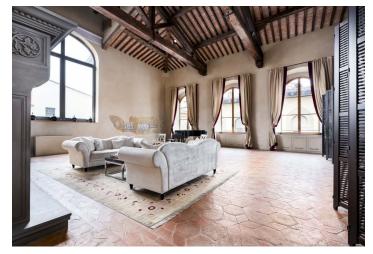

The entrance level of the apartment (4th floor of the house) consists of a large airy reception hall with kitchenette, bathroom and master bedroom with dressing room and large en-suite bathroom. The turret with its own bathroom is ideal as a studio or second bedroom.

The property has undergone a **masterful renovation**, for example the **terracotta floor** with **hexagonal tiles** and **star decorations** has been preserved. The living room impresses with its **original fireplace** made of finely decorated **engraved stone** and a ceiling with exposed beams, the ceiling height at the highest point is **8 meters**. Large windows overlooking the street ensure a rich supply of daylight. The apartment comes with a large **garage space** (approx. 25 m²) in the basement of the building, the house is equipped with an **elevator**.