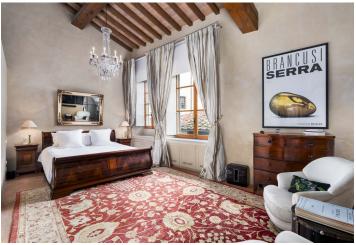

\* Area of the unit according to the Civil Code. The area consists of the sum total area of the entire unit bounded by perimeter walls.

A luxurious, stylish duplex apartment after careful reconstruction and with its own garage parking space is located in a historic building with an elevator right in the center of Florence, the cradle of the Renaissance and a UNESCO World Heritage Site.

The entrance level of the apartment (4th floor of the house) consists of a large airy reception hall with kitchenette, bathroom and master bedroom with dressing room and large en-suite bathroom. The turret with its own bathroom is ideal as a studio or second bedroom.

The property has undergone a **masterful renovation**, for example the **terracotta floor** with **hexagonal tiles** and **star decorations** has been preserved. The living room impresses with its **original fireplace** made of finely decorated **engraved stone** and a ceiling with exposed beams, the ceiling height at the highest point is **8 meters**. Large windows overlooking the street ensure a rich supply of daylight. The apartment comes with a large **garage space** (approx. 25 m²) in the basement of the building, the house is equipped with an **elevator**.