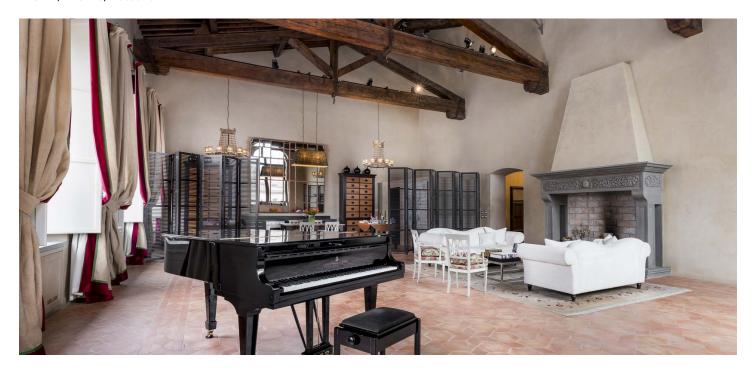

The property has undergone a **masterful renovation**, for example the **terracotta floor** with **hexagonal tiles** and **star decorations** has been preserved. The living room impresses with its **original fireplace** made of finely decorated **engraved stone** and a ceiling with exposed beams, the ceiling height at the highest point is **8 meters**. Large windows overlooking the street ensure a rich supply of daylight. The apartment comes with a large **garage space** (approx. 25 m²) in the basement of the building, the house is equipped with an **elevator**.

The entrance level of the apartment (4th floor of the house) consists of a large airy reception hall with kitchenette, bathroom and master bedroom with dressing room and large en-suite bathroom. The turret with its own bathroom is ideal as a studio or second bedroom.