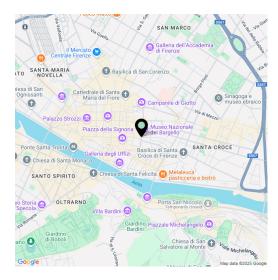

A unique location in the heart of the historic center of Florence, in close proximity to Piazza della Signoria, inhabited since the Bronze Age, or the Basilica of Santa Croce founded in 1222. Other important monuments are also within easy reach, such as the Uffizi Gallery, Piazza del Duomo with its incredible cathedral, the Medici Palace and the adjacent basilica decorated by artists Michelangelo and Brunelleschi. Shops and boutiques are just a few meters from the building, as are all necessary services. There are direct flights from Prague to Florence, the journey by car takes about 10 hours.