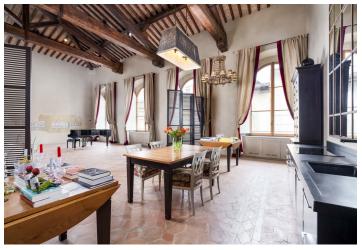

The entrance level of the apartment (4th floor of the house) consists of a large airy reception hall with kitchenette, bathroom and master bedroom with dressing room and large en-suite bathroom. The turret with its own bathroom is ideal as a studio or second bedroom.