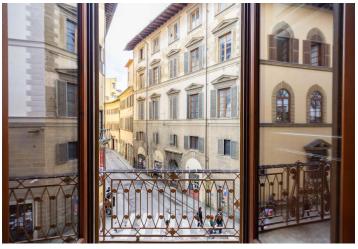

The **south wing** consists of a hall with a dining room overlooking the first inner courtyard, a kitchen connected to another hall with an **impressive view**, a cloakroom, a laundry room, an entrance hall, a guest bathroom and 2 bedrooms with en-suite bathrooms. One of the bedrooms has a **balcony** with a **stunning view of the cathedral**, the other overlooks the second inner courtyard offering **peace** and **privacy**. The **north wing** consists of a monumental entrance with **frescoes**, a spacious living room with a dining area, a kitchen with windows to the third inner courtyard, a master bedroom with an en-suite bathroom and toilet, another bedroom, bathrooms and hallways. In front of the kitchen, a staircase leads to the mezzanine with a service bathroom and a technical room. One **balcony** is located above the **inner courtyard**, the other has a **direct view of the cathedral**.