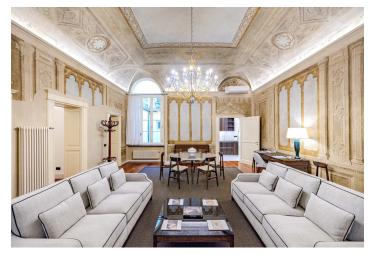

The **south wing** consists of a hall with a dining room overlooking the first inner courtyard, a kitchen connected to another hall with an **impressive view**, a cloakroom, a laundry room, an entrance hall, a guest bathroom and 2 bedrooms with en-suite bathrooms. One of the bedrooms has a **balcony** with a **stunning view of the cathedral**, the other overlooks the second inner courtyard offering **peace** and **privacy**. The **north wing** consists of a monumental entrance with **frescoes**, a spacious living room with a dining area, a kitchen with windows to the third inner courtyard, a master bedroom with an en-suite bathroom and toilet, another bedroom, bathrooms and hallways. In front of the kitchen, a staircase leads to the mezzanine with a service bathroom and a technical room. One **balcony** is located above the **inner courtyard**, the other has a **direct view of the cathedral**.

The apartment has been recently **renovated**. The interior boasts frescoed walls, half-columns, bas-reliefs, vaulted ceilings, painted coffered ceilings, decorated wooden beams, solid wooden parquet floors. The hand-painted doors were specially made by **Tuscan craftsmen**, all windows are double-glazed, providing excellent **sound** and **thermal insulation**. The entire apartment is **air-conditioned** and is accessible by both stairs and **elevator**. The apartment includes a **cellar**.