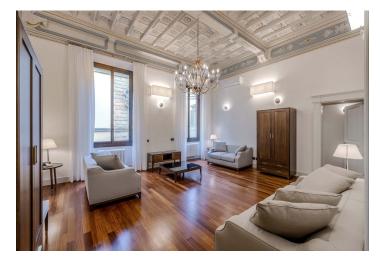

The apartment has been recently **renovated**. The interior boasts frescoed walls, half-columns, bas-reliefs, vaulted ceilings, painted coffered ceilings, decorated wooden beams, solid wooden parquet floors. The hand-painted doors were specially made by **Tuscan craftsmen**, all windows are double-glazed, providing excellent **sound** and **thermal insulation**. The entire apartment is **air-conditioned** and is accessible by both stairs and **elevator**. The apartment includes a **cellar**.