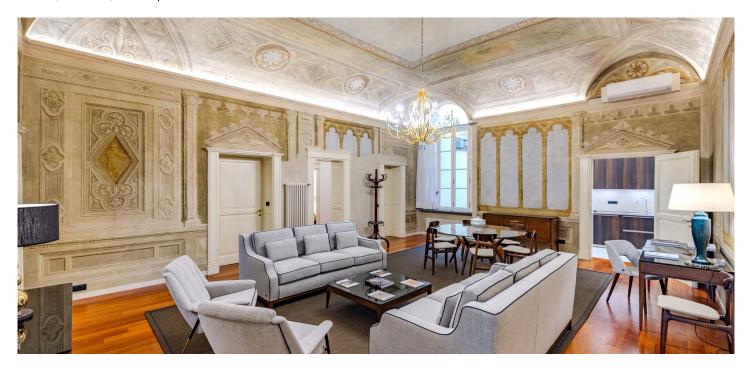

The **south wing** consists of a hall with a dining room overlooking the first inner courtyard, a kitchen connected to another hall with an **impressive view**, a cloakroom, a laundry room, an entrance hall, a guest bathroom and 2 bedrooms with en-suite bathrooms. One of the bedrooms has a **balcony** with a **stunning view of the cathedral**, the other overlooks the second inner courtyard offering **peace** and **privacy**. The **north wing** consists of a monumental entrance with **frescoes**, a spacious living room with a dining area, a kitchen with windows to the third inner courtyard, a master bedroom with an en-suite bathroom and toilet, another bedroom, bathrooms and hallways. In front of the kitchen, a staircase leads to the mezzanine with a service bathroom and a technical room. One **balcony** is located above the **inner courtyard**, the other has a **direct view of the cathedral**.

The apartment has been recently **renovated**. The interior boasts frescoed walls, half-columns, bas-reliefs, vaulted ceilings, painted coffered ceilings, decorated wooden beams, solid wooden parquet floors. The hand-painted doors were specially made by **Tuscan craftsmen**, all windows are double-glazed, providing excellent **sound** and **thermal insulation**. The entire apartment is **air-conditioned** and is accessible by both stairs and **elevator**. The apartment includes a **cellar**.