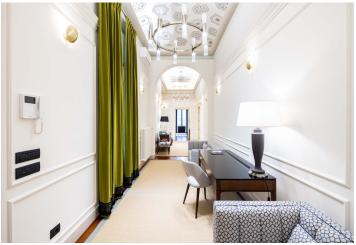

The **south wing** consists of a hall with a dining room overlooking the first inner courtyard, a kitchen connected to another hall with an **impressive view**, a cloakroom, a laundry room, an entrance hall, a guest bathroom and 2 bedrooms with en-suite bathrooms. One of the bedrooms has a **balcony** with a **stunning view of the cathedral**, the other overlooks the second inner courtyard offering **peace** and **privacy**. The **north wing** consists of a monumental entrance with **frescoes**, a spacious living room with a dining area, a kitchen with windows to the third inner courtyard, a master bedroom with an en-suite bathroom and toilet, another bedroom, bathrooms and hallways. In front of the kitchen, a staircase leads to the mezzanine with a service bathroom and a technical room. One **balcony** is located above the **inner courtyard**, the other has a **direct view of the cathedral**.

The apartment has been recently **renovated**. The interior boasts frescoed walls, half-columns, bas-reliefs, vaulted ceilings, painted coffered ceilings, decorated wooden beams, solid wooden parquet floors. The hand-painted doors were specially made by **Tuscan craftsmen**, all windows are double-glazed, providing excellent **sound** and **thermal insulation**. The entire apartment is **air-conditioned** and is accessible by both stairs and **elevator**. The apartment includes a **cellar**.