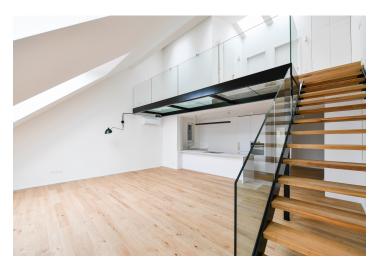

The lower level of the apartment includes a living room with a fully fitted open plan kitchen and a dining area, two bedrooms - one with **balcony** access, a bathroom (walk-in shower, toilet), a utility room, and an entrance hall with built-in wardrobes. The upper floor features a glass **gallery**, two bedrooms with **terrace** access, and a bathroom (bathtub, toilet).

**Air-conditioning, heat recovery ventilation, hardwood floors,** built-in storage, triple glazed windows, skylights with rain sensors, automatic blinds, Viessmann heat pump, underfloor heating throughout, dishwasher, steam oven, alarm that can be connected to a security agency, **cellar. Parking** can be arranged near by at an additional cost. The apartment can be furnished at a higher rent.