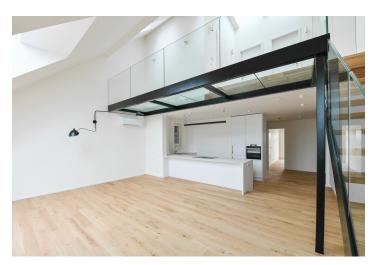

The lower level of the apartment includes a living room with a fully fitted open plan kitchen and a dining area, two bedrooms - one with **balcony** access, a bathroom (walk-in shower, toilet), a utility room, and an entrance hall with built-in wardrobes. The upper floor features a glass **gallery**, two bedrooms with **terrace** access, and a bathroom (bathtub, toilet).

**Air-conditioning, heat recovery ventilation, hardwood floors,** built-in storage, triple glazed windows, skylights with rain sensors, automatic blinds, Viessmann heat pump, underfloor heating throughout, dishwasher, steam oven, alarm that can be connected to a security agency, **cellar. Parking** can be arranged near by at an additional cost. The apartment can be furnished at a higher rent.