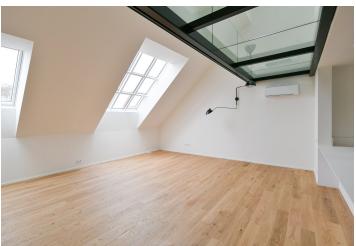

\* Area of the unit according to the Civil Code. The area consists of the sum total area of the entire unit bounded by perimeter walls.

This newly built 4-bedroom 2-bathroom split-level attic apartment is on the 5th floor of a traditional apartment building with a lift. Set on a quiet street on the edge of the popular park Riegrovy sady, offering beautiful views of Prague, large green areas, children's playgrounds, sports facilities, cafes and restaurants. Located a few blocks from the Muzeum and Jiřího z Poděbrad metro stations, with very quick access to the city center. Complete services and amenities are available within easy reach, incl. many fine restaurants, trendy bistros, cafes, and a popular farmers' market.

**Air-conditioning, heat recovery ventilation, hardwood floors,** built-in storage, triple glazed windows, skylights with rain sensors, automatic blinds, Viessmann heat pump, underfloor heating throughout, dishwasher, steam oven, alarm that can be connected to a security agency, **cellar. Parking** can be arranged near by at an additional cost. The apartment can be furnished at a higher rent.