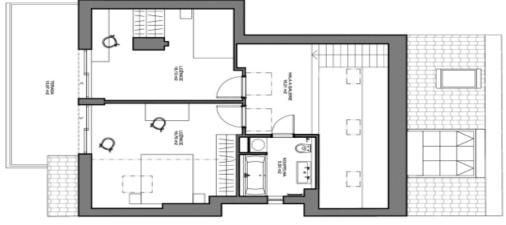

The lower level of the apartment includes a living room with a fully fitted open plan kitchen and a dining area, two bedrooms - one with **balcony** access, a bathroom (walk-in shower, toilet), a utility room, and an entrance hall with built-in wardrobes. The upper floor features a glass **gallery**, two bedrooms with **terrace** access, and a bathroom (bathtub, toilet).

## **Apartment Four-bedroom (5+kk)**

157.06 m², Prague 2, Vinohrady, Polská

PŮDORYS 6.NP

PÜDORYS 7.NP

| FRE     | LEGENDA MISTNOSTI       |        |
|---------|-------------------------|--------|
| 7.NP    |                         |        |
| 7.15.08 | HALA A GALERIE          | 18,21  |
| 7.15.09 | LOŽNICE                 | 18,13  |
| 7.15.10 | LOŽNICE                 | 18,76  |
| 7.15.11 | KOUPELNA                | 5,53   |
| 7.15.12 | TERASA                  | 15,97  |
| -91 TVB | BYT 16 - CELKOVÁ PLOCHA | 174,51 |