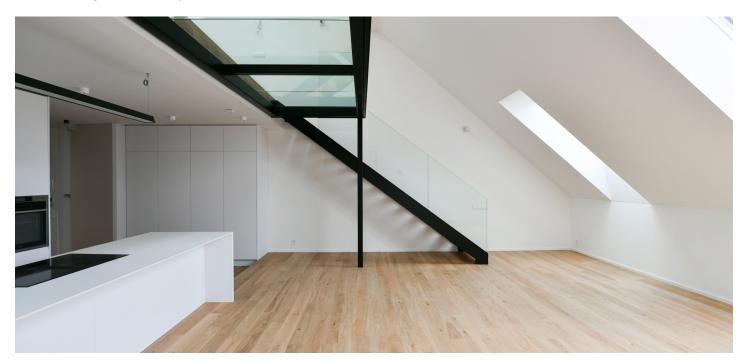

The lower level of the apartment includes a living room with a fully fitted open plan kitchen and a dining area, two bedrooms - one with **balcony** access, a bathroom (walk-in shower, toilet), a utility room, and an entrance hall with built-in wardrobes. The upper floor features a glass **gallery**, two bedrooms with **terrace** access, and a bathroom (bathtub, toilet).

**Air-conditioning, heat recovery ventilation, hardwood floors,** built-in storage, triple glazed windows, skylights with rain sensors, automatic blinds, Viessmann heat pump, underfloor heating throughout, dishwasher, steam oven, alarm that can be connected to a security agency, **cellar. Parking** can be arranged near by at an additional cost. The apartment can be furnished at a higher rent.