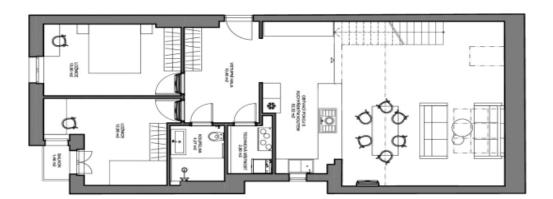

The lower level of the apartment includes a living room with a fully fitted open plan kitchen and a dining area, two bedrooms - one with **balcony** access, a bathroom (walk-in shower, toilet), a utility room, and an entrance hall with built-in wardrobes. The upper floor features a glass **gallery**, two bedrooms with **terrace** access, and a bathroom (bathtub, toilet).