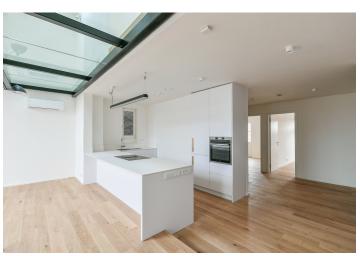

The lower level of the apartment includes a living room with a fully fitted open plan kitchen and a dining area, two bedrooms - one with **balcony** access, a bathroom (walk-in shower, toilet), a utility room, and an entrance hall with built-in wardrobes. The upper floor features a glass **gallery**, two bedrooms with **terrace** access, and a bathroom (bathtub, toilet).

**Air-conditioning, heat recovery ventilation, hardwood floors,** built-in storage, triple glazed windows, skylights with rain sensors, automatic blinds, Viessmann heat pump, underfloor heating throughout, dishwasher, steam oven, alarm that can be connected to a security agency, **cellar. Parking** can be arranged near by at an additional cost. The apartment can be furnished at a higher rent.