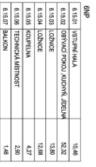

## **Apartment Four-bedroom (5+kk)**

157.06 m², Prague 2, Vinohrady, Polská

PŮDORYS 6.NP

PÜDORYS 7.NP

| FRE     | LEGENDA MISTNOSTI       |        |
|---------|-------------------------|--------|
| 7.NP    |                         |        |
| 7.15.08 | HALA A GALERIE          | 18,21  |
| 7.15.09 | LOŽNICE                 | 18,13  |
| 7.15.10 | LOŽNICE                 | 18,76  |
| 7.15.11 | KOUPELNA                | 5,53   |
| 7.15.12 | TERASA                  | 15,97  |
| -91 TVB | BYT 16 - CELKOVÁ PLOCHA | 174,51 |