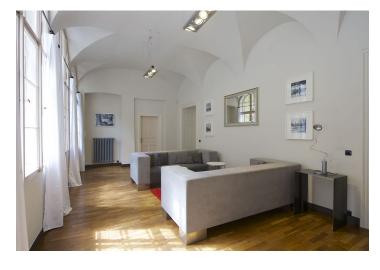

## Rented

A designer's masterpiece! Currently available for rent, this refurbished and beautifully detailed 2-bedroom 2-bathroom flat is in an historic building from the 17th century, in the very center of Prague, just steps from the Old Town Square.

The apartment is furnished with top quality modern furniture and appliances (design by DONLIC), and it has a large living room (165 m²), spacious entrance hall, two luxurious bathrooms, two bedrooms (one with stylish en-suite bath and a walk-in closet), plus fully fitted steel kitchen and dining area with setup for eight people.

The flat is equipped with air-conditioning, alarm, high speed Internet, satellite TV, DVD, parquet floors, washer and dryer. Located on the first floor without a lift. Parking possible in a nearby garage. Common building charges and deposit for utilities CZK 8,000/month.