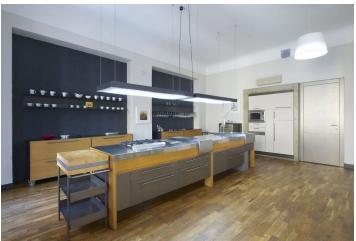

The apartment is furnished with top quality modern furniture and appliances (design by DONLIC), and it has a large living room (165 m²), spacious entrance hall, two luxurious bathrooms, two bedrooms (one with stylish en-suite bath and a walk-in closet), plus fully fitted steel kitchen and dining area with setup for eight people.

The flat is equipped with air-conditioning, alarm, high speed Internet, satellite TV, DVD, parquet floors, washer and dryer. Located on the first floor without a lift. Parking possible in a nearby garage. Common building charges and deposit for utilities CZK 8,000/month.