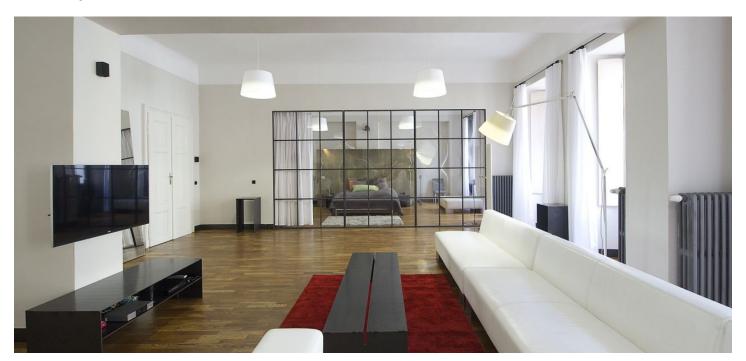

## Rented

A designer's masterpiece! Currently available for rent, this refurbished and beautifully detailed 2-bedroom 2-bathroom flat is in an historic building from the 17th century, in the very center of Prague, just steps from the Old Town Square.

The apartment is furnished with top quality modern furniture and appliances (design by DONLIC), and it has a large living room (165 m²), spacious entrance hall, two luxurious bathrooms, two bedrooms (one with stylish en-suite bath and a walk-in closet), plus fully fitted steel kitchen and dining area with setup for eight people.

The flat is equipped with air-conditioning, alarm, high speed Internet, satellite TV, DVD, parquet floors, washer and dryer. Located on the first floor without a lift. Parking possible in a nearby garage. Common building charges and deposit for utilities CZK 8,000/month.