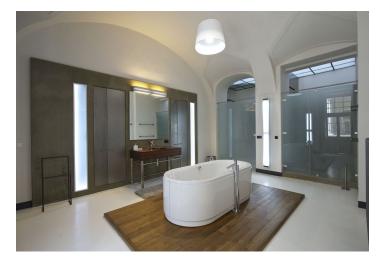

The apartment is furnished with top quality modern furniture and appliances (design by DONLIC), and it has a large living room (165 m²), spacious entrance hall, two luxurious bathrooms, two bedrooms (one with stylish en-suite bath and a walk-in closet), plus fully fitted steel kitchen and dining area with setup for eight people.

The flat is equipped with air-conditioning, alarm, high speed Internet, satellite TV, DVD, parquet floors, washer and dryer. Located on the first floor without a lift. Parking possible in a nearby garage. Common building charges and deposit for utilities CZK 8,000/month.