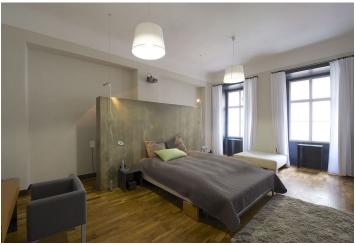

## Rented

A designer's masterpiece! Currently available for rent, this refurbished and beautifully detailed 2-bedroom 2-bathroom flat is in an historic building from the 17th century, in the very center of Prague, just steps from the Old Town Square.

The apartment is furnished with top quality modern furniture and appliances (design by DONLIC), and it has a large living room (165 m²), spacious entrance hall, two luxurious bathrooms, two bedrooms (one with stylish en-suite bath and a walk-in closet), plus fully fitted steel kitchen and dining area with setup for eight people.

The flat is equipped with air-conditioning, alarm, high speed Internet, satellite TV, DVD, parquet floors, washer and dryer. Located on the first floor without a lift. Parking possible in a nearby garage. Common building charges and deposit for utilities CZK 8,000/month.