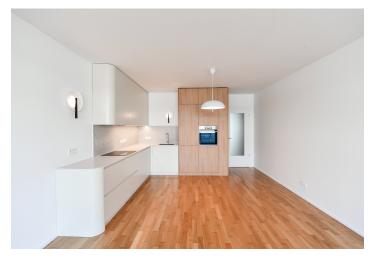

The interior features a living room with a fully fitted open plan kitchen, a dining area, and access to the **enclosed balcony** facing the quiet courtyard, two bedrooms, a bathroom (bathtub, toilet), a separate toilet with a bidet shower, and an entrance hall with a built-in wardrobe.

**New equipment, hardwood floors,** tiles, security entry door, built-in wardrobe in one bedroom, automatic exterior blinds, central heating, underfloor heating, dishwasher, induction stove top, video entry phone, **cellar**. A **garage parking** space is included.