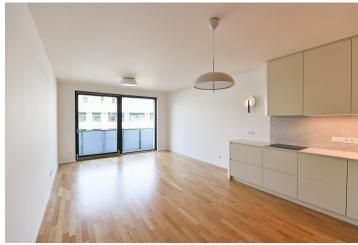

\* Area of the unit according to the Civil Code. The area consists of the sum total area of the entire unit bounded by perimeter walls.

This unfurnished apartment with an enclosed balcony is on the 4th floor of a new residential project with an elevator and parking, in close vicinity of the Viktoria Žižkov football stadium. Situated on a slope on the border of Vinohrady and Žižkov, in a sought-after neighborhood with full amenities within easy reach and great access to the city center. Located a few steps from a tram stop and a few minutes from Riegrovy Sady Park, one stop from the Hlavní nádraží metro station, and within walking distance of the Jiřího z Poděbrad metro station.

The interior features a living room with a fully fitted open plan kitchen, a dining area, and access to the **enclosed balcony** facing the quiet courtyard, two bedrooms, a bathroom (bathtub, toilet), a separate toilet with a bidet shower, and an entrance hall with a built-in wardrobe.

**New equipment, hardwood floors,** tiles, security entry door, built-in wardrobe in one bedroom, automatic exterior blinds, central heating, underfloor heating, dishwasher, induction stove top, video entry phone, **cellar**. A **garage parking** space is included.