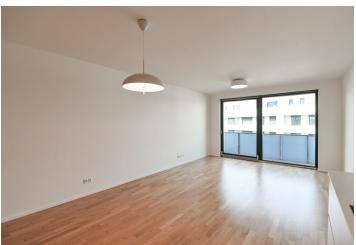

The interior features a living room with a fully fitted open plan kitchen, a dining area, and access to the **enclosed balcony** facing the quiet courtyard, two bedrooms, a bathroom (bathtub, toilet), a separate toilet with a bidet shower, and an entrance hall with a built-in wardrobe.