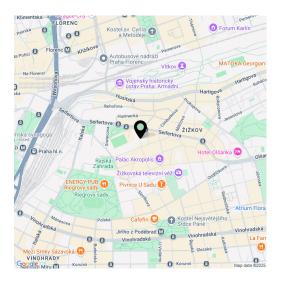

\* Area of the unit according to the Civil Code. The area consists of the sum total area of the entire unit bounded by perimeter walls.

This unfurnished apartment with an enclosed balcony is on the 4th floor of a new residential project with an elevator and parking, in close vicinity of the Viktoria Žižkov football stadium. Situated on a slope on the border of Vinohrady and Žižkov, in a sought-after neighborhood with full amenities within easy reach and great access to the city center. Located a few steps from a tram stop and a few minutes from Riegrovy Sady Park, one stop from the Hlavní nádraží metro station, and within walking distance of the Jiřího z Poděbrad metro station.