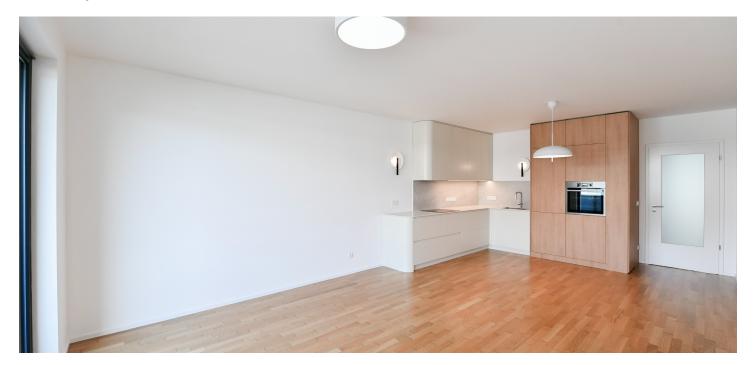

The interior features a living room with a fully fitted open plan kitchen, a dining area, and access to the **enclosed balcony** facing the quiet courtyard, two bedrooms, a bathroom (bathtub, toilet), a separate toilet with a bidet shower, and an entrance hall with a built-in wardrobe.

**New equipment, hardwood floors,** tiles, security entry door, built-in wardrobe in one bedroom, automatic exterior blinds, central heating, underfloor heating, dishwasher, induction stove top, video entry phone, **cellar**. A **garage parking** space is included.