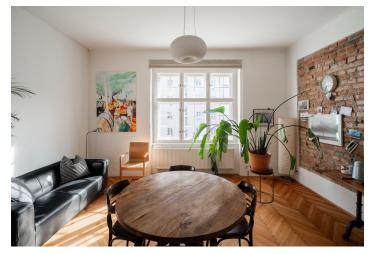

The practical layout includes a bright living room with access to the kitchen, two separate bedrooms, a bathroom (bathtub, two sinks, toilet, and a window facing the lightwell), a separate toilet, a spacious entrance hall, and a utility room (with a gas boiler and a washing machine connection).

The apartment features original **parquet floors** and high-quality tiles, with refurbished **casement windows**. It was renovated in 2010, while the building was renovated in 2015. The purchase price includes **a spacious cellar** accessible by an **elevator**, and residents have access to **a beautiful shared garden** in the courtyard.