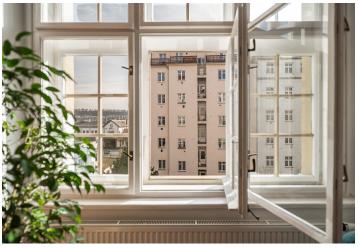

## € 827 489 I CZK 20 650 000

This spacious, over 100 m<sup>2</sup> south-facing quiet apartment with large windows and high ceilings, located on the 3rd floor of a residential building with an elevator, is situated in the popular Prague district of Holešovice, directly opposite a park, just a few steps from a tram stop and close to the Vltavská metro station.

The apartment features original **parquet floors** and high-quality tiles, with refurbished **casement windows**. It was renovated in 2010, while the building was renovated in 2015. The purchase price includes **a spacious cellar** accessible by an **elevator**, and residents have access to **a beautiful shared garden** in the courtyard.