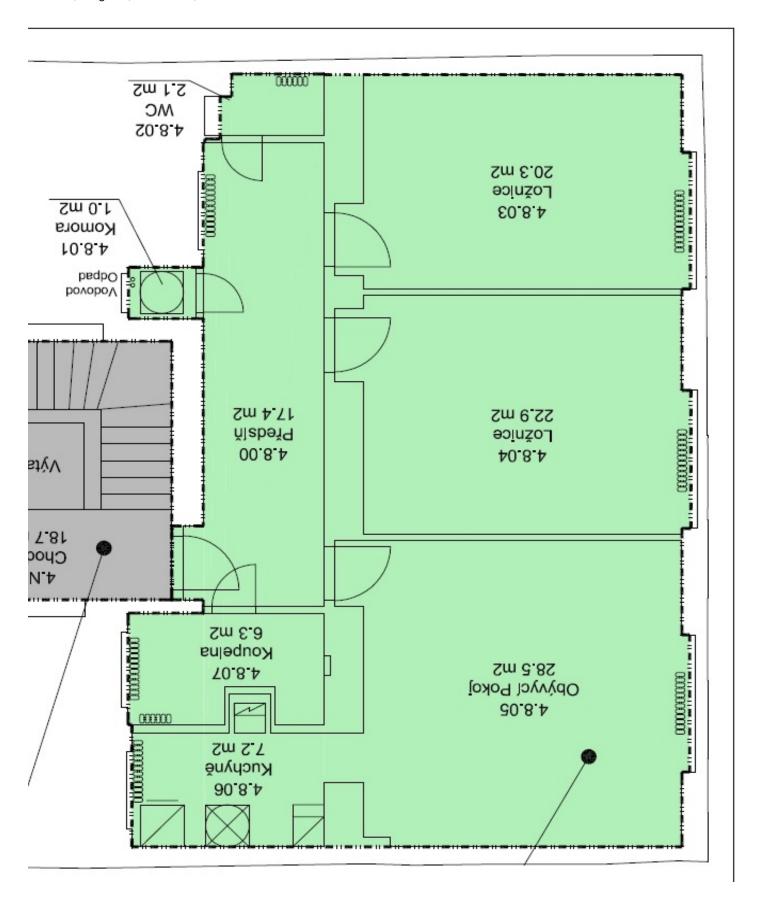

The practical layout includes a bright living room with access to the kitchen, two separate bedrooms, a bathroom (bathtub, two sinks, toilet, and a window facing the lightwell), a separate toilet, a spacious entrance hall, and a utility room (with a gas boiler and a washing machine connection).

Floor area 105.4 m², cellar 10.2 m².