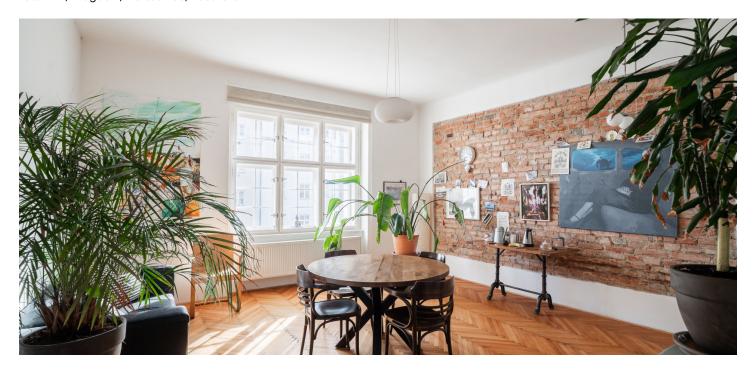

The practical layout includes a bright living room with access to the kitchen, two separate bedrooms, a bathroom (bathtub, two sinks, toilet, and a window facing the lightwell), a separate toilet, a spacious entrance hall, and a utility room (with a gas boiler and a washing machine connection).

The apartment features original **parquet floors** and high-quality tiles, with refurbished **casement windows**. It was renovated in 2010, while the building was renovated in 2015. The purchase price includes **a spacious cellar** accessible by an **elevator**, and residents have access to **a beautiful shared garden** in the courtyard.