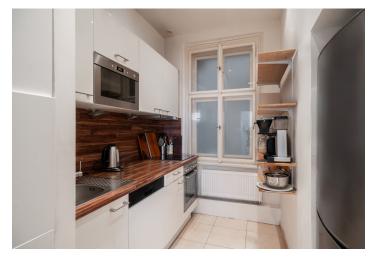

The practical layout includes a bright living room with access to the kitchen, two separate bedrooms, a bathroom (bathtub, two sinks, toilet, and a window facing the lightwell), a separate toilet, a spacious entrance hall, and a utility room (with a gas boiler and a washing machine connection).