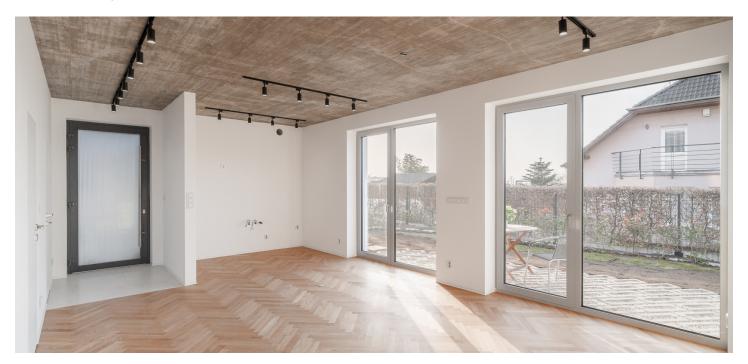

The apartment layout includes a living area with a preparation for a kitchen, a bathroom with a walk-in shower, a separate toilet, an entry hall, and a utility room with storage space. The living area extends to a west-facing front garden, while the apartment entrance features a pleasant covered porch. The apartment can easily be partitioned to create a separate bedroom, transforming the apartment layout into a 1-bedroom.

The building was approved in January 2025. **High-quality features** include large aluminum triple-glazed windows with **exterior blinds**, **parquet floors**, hot water **underfloor heating** (gas boiler source), **heat recovery ventilation**, a **designer bathroom**, a bidet shower by the toilet, and a **preparation for photovoltaic panels**. The unit also includes **one outdoor parking space**.