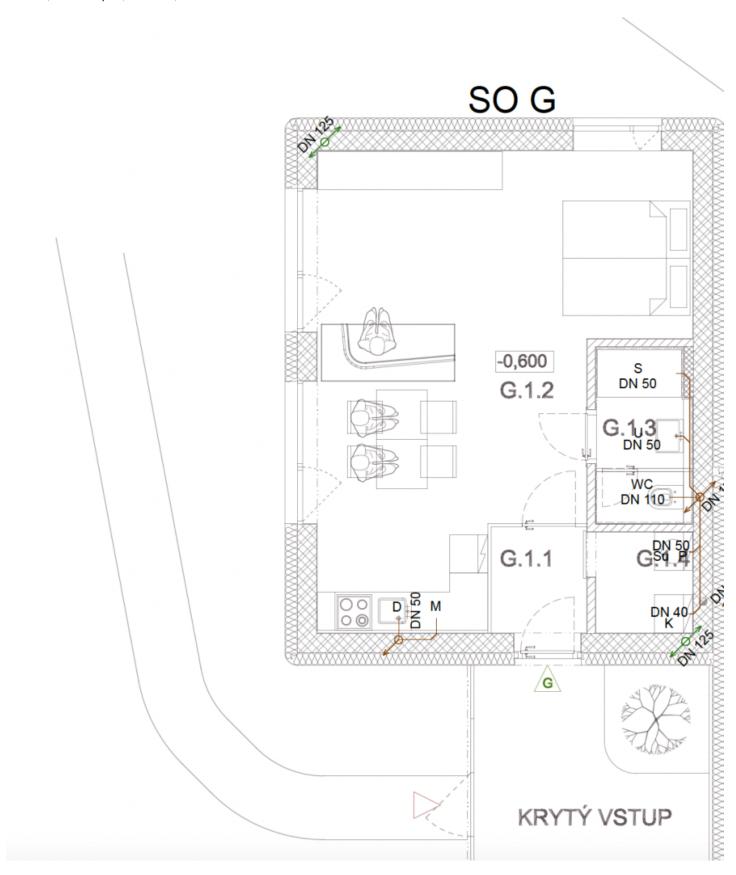

The apartment layout includes a living area with a preparation for a kitchen, a bathroom with a walk-in shower, a separate toilet, an entry hall, and a utility room with storage space. The living area extends to a west-facing front garden, while the apartment entrance features a pleasant covered porch. The apartment can easily be partitioned to create a separate bedroom, transforming the apartment layout into a 1-bedroom.

Floor area 44.7 m<sup>2</sup>, front garden 49 m<sup>2</sup>.