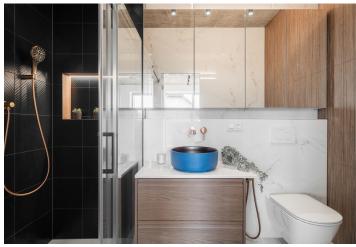

The apartment layout includes a living area with a preparation for a kitchen, a bathroom with a walk-in shower, a separate toilet, an entry hall, and a utility room with storage space. The living area extends to a west-facing front garden, while the apartment entrance features a pleasant covered porch. The apartment can easily be partitioned to create a separate bedroom, transforming the apartment layout into a 1-bedroom.

The building was approved in January 2025. **High-quality features** include large aluminum triple-glazed windows with **exterior blinds**, **parquet floors**, hot water **underfloor heating** (gas boiler source), **heat recovery ventilation**, a **designer bathroom**, a bidet shower by the toilet, and a **preparation for photovoltaic panels**. The unit also includes **one outdoor parking space**.