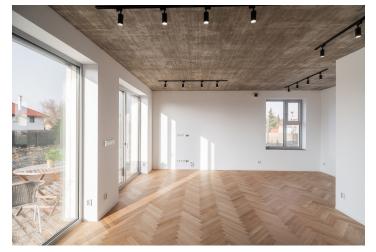

The apartment layout includes a living area with a preparation for a kitchen, a bathroom with a walk-in shower, a separate toilet, an entry hall, and a utility room with storage space. The living area extends to a west-facing front garden, while the apartment entrance features a pleasant covered porch. The apartment can easily be partitioned to create a separate bedroom, transforming the apartment layout into a 1-bedroom.

The building was approved in January 2025. **High-quality features** include large aluminum triple-glazed windows with **exterior blinds**, **parquet floors**, hot water **underfloor heating** (gas boiler source), **heat recovery ventilation**, a **designer bathroom**, a bidet shower by the toilet, and a **preparation for photovoltaic panels**. The unit also includes **one outdoor parking space**.