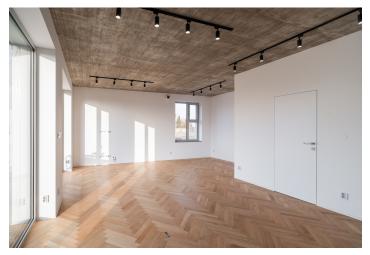

The apartment layout includes a living area with a preparation for a kitchen, a bathroom with a walk-in shower, a separate toilet, an entry hall, and a utility room with storage space. The living area extends to a west-facing front garden, while the apartment entrance features a pleasant covered porch. The apartment can easily be partitioned to create a separate bedroom, transforming the apartment layout into a 1-bedroom.

The building was approved in January 2025. **High-quality features** include large aluminum triple-glazed windows with **exterior blinds**, **parquet floors**, hot water **underfloor heating** (gas boiler source), **heat recovery ventilation**, a **designer bathroom**, a bidet shower by the toilet, and a **preparation for photovoltaic panels**. The unit also includes **one outdoor parking space**.