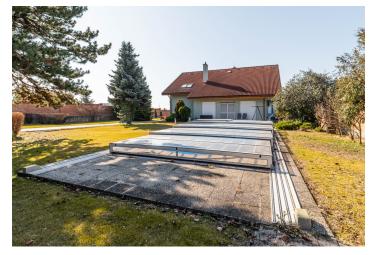

## Ask for price

This five-bedroom family house for sale stands out not only for its spaciousness, but also for its above-standard facilities including a swimming pool, sauna, and landscaped exterior. It is located in a quiet residential part of the town of Senec and its large plot of land has plenty of greenery, a double garage, and a farm house.

The house is built of high-quality materials and offers modern technologies for maximum comfort. Plastic windows, **underfloor heating** with radiators in the rooms, Buderus gas boiler. The property also includes a swimming **pool** or a private **well** with a depth of 30 meters and automatic irrigation in the garden. The house is fenced and, in addition to the double garage, there is enough space on the plot to park up to eight cars. The equipment also includes **air-conditioning**, a fireplace, an alarm, and high-quality wooden parquet floors throughout the house.