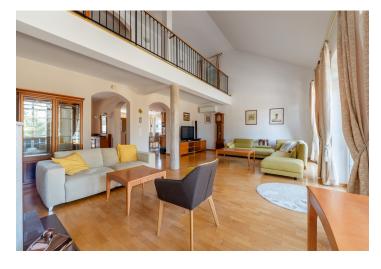

The house consists of two floors and a **basement**, and its thoughtful layout provides enough space for a comfortable family life. The ground floor includes an entrance hall, a kitchen with a dining area, a living room with a **fireplace** and access to the **terrace**, two bedrooms, and a bathroom with a toilet. On the first floor, there are three spacious bedrooms, two balconies, a wardrobe, a bathroom, and a toilet. The basement is equipped with a **sauna**, a laundry room, a storage room, and a utility room.

The house is built of high-quality materials and offers modern technologies for maximum comfort. Plastic windows, **underfloor heating** with radiators in the rooms, Buderus gas boiler. The property also includes a swimming **pool** or a private **well** with a depth of 30 meters and automatic irrigation in the garden. The house is fenced and, in addition to the double garage, there is enough space on the plot to park up to eight cars. The equipment also includes **air-conditioning**, a fireplace, an alarm, and high-quality wooden parquet floors throughout the house.