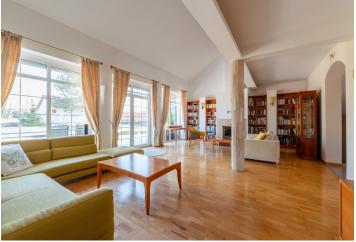

The house consists of two floors and a **basement**, and its thoughtful layout provides enough space for a comfortable family life. The ground floor includes an entrance hall, a kitchen with a dining area, a living room with a **fireplace** and access to the **terrace**, two bedrooms, and a bathroom with a toilet. On the first floor, there are three spacious bedrooms, two balconies, a wardrobe, a bathroom, and a toilet. The basement is equipped with a **sauna**, a laundry room, a storage room, and a utility room.

The house is built of high-quality materials and offers modern technologies for maximum comfort. Plastic windows, **underfloor heating** with radiators in the rooms, Buderus gas boiler. The property also includes a swimming **pool** or a private **well** with a depth of 30 meters and automatic irrigation in the garden. The house is fenced and, in addition to the double garage, there is enough space on the plot to park up to eight cars. The equipment also includes **air-conditioning**, a fireplace, an alarm, and high-quality wooden parquet floors throughout the house.