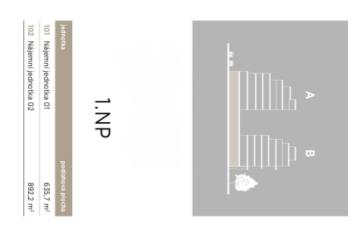

#### Office space

Prague 8, Karlín

| Available area          | 892 m²                  |
|-------------------------|-------------------------|
| Tenant consumption      | _                       |
| Parking                 | 8 garage parking spaces |
| Parking service charges | _                       |
| Parking ratio           | _                       |
| Certification           | _                       |
| PENB                    | G                       |
| Reference number        | 108194                  |

The offer price of the property is listed without VAT and its sale is subject to this tax.

Total area 892 m<sup>2</sup>.