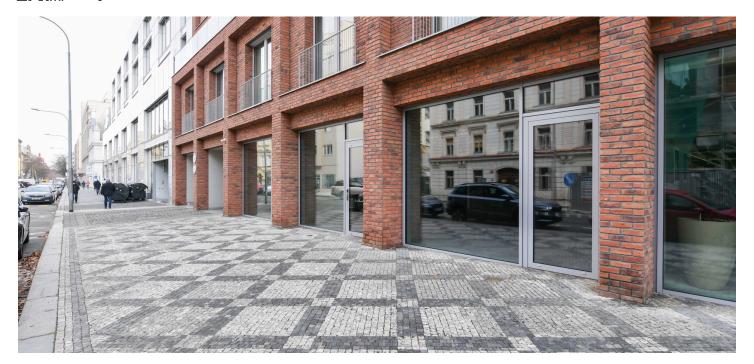

#### Ask for price

An offer of attractive commercial premises with a generous area of 892 m², located in a newly built building by a renowned architectural studio on Karlín's high street, near the Křižíkova metro station.

The open retail space located on the first floor of the building is accessible from the street and on the southern side offers direct access to a park adjacent to two office buildings. Ample natural light is provided by large-format display windows facing the street, and extensive storage facilities are available on the underground levels. The property also includes eight garage parking spaces.