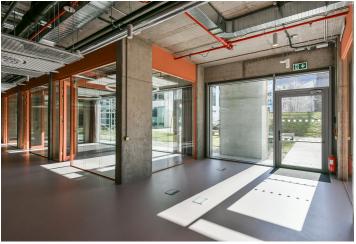

The open retail space located on the first floor of the building is accessible from the street and on the southern side offers direct access to a park adjacent to two office buildings. Ample natural light is provided by large-format display windows facing the street, and extensive storage facilities are available on the underground levels. The property also includes eight garage parking spaces.