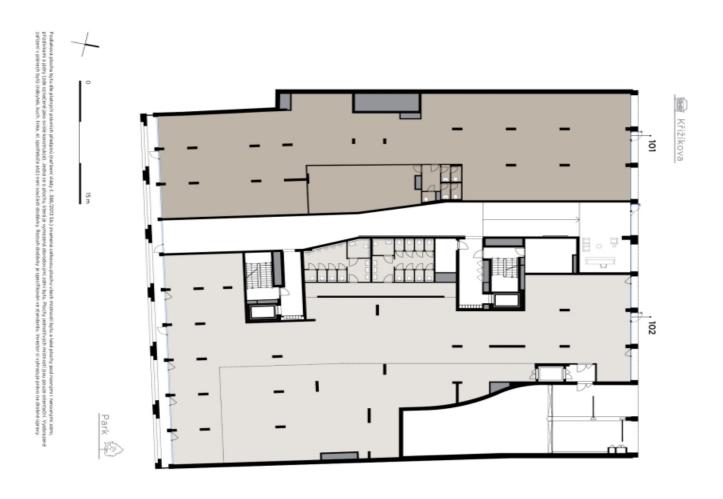

The open retail space located on the first floor of the building is accessible from the street and on the southern side offers direct access to a park adjacent to two office buildings. Ample natural light is provided by large-format display windows facing the street, and extensive storage facilities are available on the underground levels. The property also includes eight garage parking spaces.