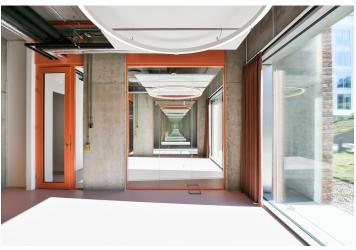

The open retail space located on the first floor of the building is accessible from the street and on the southern side offers direct access to a park adjacent to two office buildings. Ample natural light is provided by large-format display windows facing the street, and extensive storage facilities are available on the underground levels. The property also includes eight garage parking spaces.