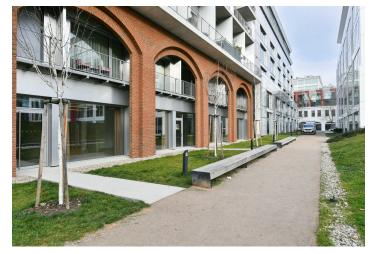

The open retail space located on the first floor of the building is accessible from the street and on the southern side offers direct access to a park adjacent to two office buildings. Ample natural light is provided by large-format display windows facing the street, and extensive storage facilities are available on the underground levels. The property also includes eight garage parking spaces.