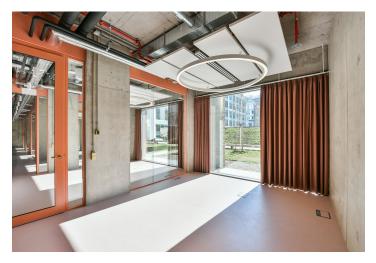

The open retail space located on the first floor of the building is accessible from the street and on the southern side offers direct access to a park adjacent to two office buildings. Ample natural light is provided by large-format display windows facing the street, and extensive storage facilities are available on the underground levels. The property also includes eight garage parking spaces.