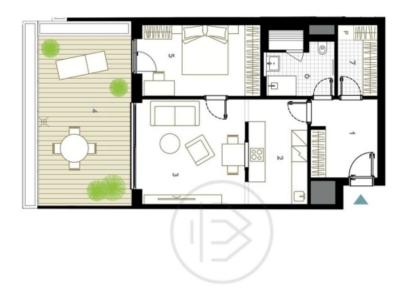

The apartment layout consists of a living room with a kitchen and dining area, a separate bedroom, a bathroom (with a shower, sauna, toilet, and sink), a storage room, and an entry hall. Both the living room and bedroom have access to a terrace facing a beautifully landscaped green courtyard, offering a partial view of the reservoir.

Floor area 72.60 m² (including a 3.9 m² cellar), terrace 31.6 m².