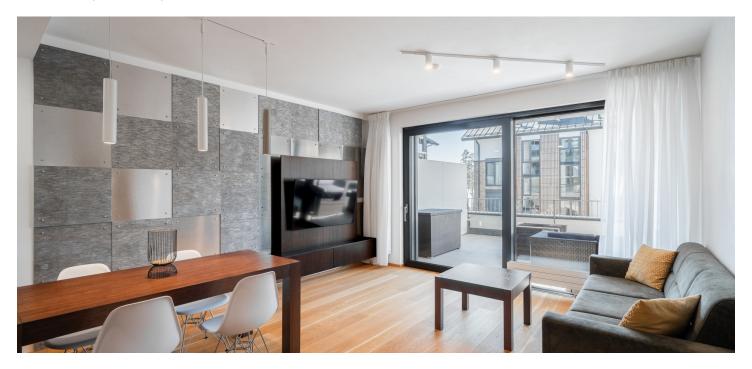

\* Area of the unit according to the Civil Code. The area consists of the sum total area of the entire unit bounded by perimeter walls.

This modern apartment with a sauna, a west-facing terrace of over 30 m<sup>2</sup>, high-quality complete furnishings, a garage parking space, and a cellar is located on the ground floor of the premium MOLO Lipno Residence project. This development offers a 24-hour concierge service, ensuring carefree living and assistance with short-term rentals.

The apartment layout consists of a living room with a kitchen and dining area, a separate bedroom, a bathroom (with a shower, sauna, toilet, and sink), a storage room, and an entry hall. Both the living room and bedroom have access to a terrace facing a beautifully landscaped green courtyard, offering a partial view of the reservoir.

The high-standard features include wooden floors, large aluminum windows with triple glazing and electric exterior blinds, large-format tiles and cladding, frameless doors, fire-resistant security entrance doors, central heating, and circulating cooling. The kitchen is equipped with top-tier appliances. The purchase price includes not only complete interior furnishings but also a garage parking space and a cellar, both conveniently accessible by elevator. The MOLO Lipno Residence complex, designed by world-renowned architects from the Chapman Taylor studio, won the BEST OF REALTY 2022 award. In addition to services that facilitate property management, the residence also offers a private garden with water features and mature greenery.