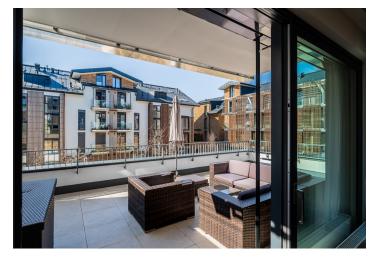

\* Area of the unit according to the Civil Code. The area consists of the sum total area of the entire unit bounded by perimeter walls.

This modern apartment with a sauna, a west-facing terrace of over 30 m<sup>2</sup>, high-quality complete furnishings, a garage parking space, and a cellar is located on the ground floor of the premium MOLO Lipno Residence project. This development offers a 24-hour concierge service, ensuring carefree living and assistance with short-term rentals.

The apartment layout consists of a living room with a kitchen and dining area, a separate bedroom, a bathroom (with a shower, sauna, toilet, and sink), a storage room, and an entry hall. Both the living room and bedroom have access to a terrace facing a beautifully landscaped green courtyard, offering a partial view of the reservoir.