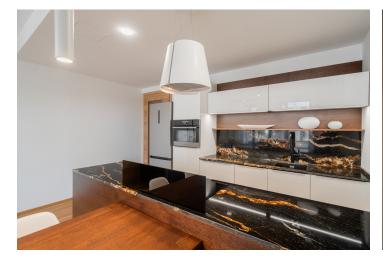

The high-standard features include wooden floors, large aluminum windows with triple glazing and electric exterior blinds, large-format tiles and cladding, frameless doors, fire-resistant security entrance doors, central heating, and circulating cooling. The kitchen is equipped with top-tier appliances. The purchase price includes not only complete interior furnishings but also a garage parking space and a cellar, both conveniently accessible by elevator. The MOLO Lipno Residence complex, designed by world-renowned architects from the Chapman Taylor studio, won the BEST OF REALTY 2022 award. In addition to services that facilitate property management, the residence also offers a private garden with water features and mature greenery.