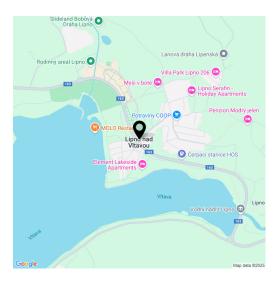

The prime location directly on the beach in the center of Lipno nad VItavou provides easy access to the aquapark and the MOLO Restaurant on the lakeside pier. The residence also features a bistro and café. Nearby are a marina, a promenade, a bike path, and a playground, while the ski slope is just a few minutes away. Attractions such as the Treetop Walkway and the expansive Království lesa forest playground are also within easy reach. This popular recreational destination is surrounded by the stunning **Šumava** nature, ideal for spending hours outdoors in complete tranquility. For culture and history, one can visit the nearby Rožmberk Castle or Český Krumlov.