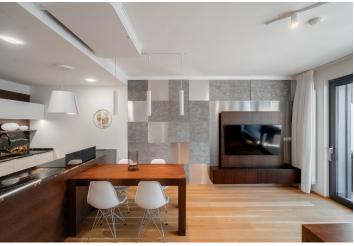

The apartment layout consists of a living room with a kitchen and dining area, a separate bedroom, a bathroom (with a shower, sauna, toilet, and sink), a storage room, and an entry hall. Both the living room and bedroom have access to a terrace facing a beautifully landscaped green courtyard, offering a partial view of the reservoir.

The high-standard features include wooden floors, large aluminum windows with triple glazing and electric exterior blinds, large-format tiles and cladding, frameless doors, fire-resistant security entrance doors, central heating, and circulating cooling. The kitchen is equipped with top-tier appliances. The purchase price includes not only complete interior furnishings but also a garage parking space and a cellar, both conveniently accessible by elevator. The MOLO Lipno Residence complex, designed by world-renowned architects from the Chapman Taylor studio, won the BEST OF REALTY 2022 award. In addition to services that facilitate property management, the residence also offers a private garden with water features and mature greenery.