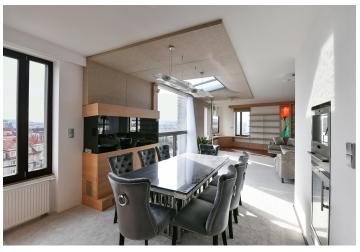

The interior features a living room with a **fireplace**, a dining area, a fully fitted open plan kitchen and pantry, and a soundproof **gym/playroom** with a home cinema, data projector, and projection screen plus access to a **sauna** and a **terrace** with a **Jacuzzi**. There is a bedroom with a **walk-in closet**, built-in wardrobes, and an en-suite bathroom (bathtub, walk-in shower, toilet), a bedroom with a built-in wardrobe and an en-suite bathroom (walk-in shower, toilet), a bedroom with a **walk-in closet**, a bedroom with a **walk-in closet** and a **terrace**, a shared bathroom (bathtub, walk-in shower, bidet, toilet), two separate toilets, a **walk-in closet**/utility room, and an entrance hall with built-in wardrobes.

**Air-conditioning**, hardwood floors, tiles, carpet in the living and dining room, ample built-in wardrobes and storage, security entry door, **Bose** sound system, central heating, dishwasher, American type fridge, microwave oven, TV, video entry phones, 35 m² cellar. Two separate garage parking spaces plus one more garage parking space are included.