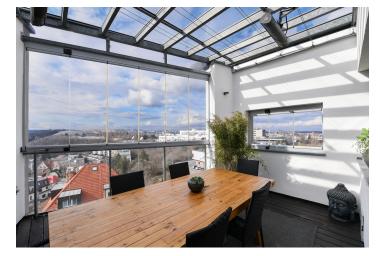

\* Area of the unit according to the Civil Code. The area consists of the sum total area of the entire unit bounded by perimeter walls.

Boasting a sauna, a Jacuzzi, and terraces, this semi furnished 3-bathroom apartment is situated on the 5th floor of a modern building with an underground garage in a quiet part of Prague-Podolí. A lucrative location with full amenities and services, close to the Arkády Pankrác shopping mall, Podolí swimming pool, and a bike path along the Vltava River. Excellent public transport connections, within easy reach of the Pankrác and Budějovická metro stations (line C).

The interior features a living room with a **fireplace**, a dining area, a fully fitted open plan kitchen and pantry, and a soundproof **gym/playroom** with a home cinema, data projector, and projection screen plus access to a **sauna** and a **terrace** with a **Jacuzzi**. There is a bedroom with a **walk-in closet**, built-in wardrobes, and an en-suite bathroom (bathtub, walk-in shower, toilet), a bedroom with a built-in wardrobe and an en-suite bathroom (walk-in shower, toilet), a bedroom with a **walk-in closet**, a bedroom with a **walk-in closet** and a **terrace**, a shared bathroom (bathtub, walk-in shower, bidet, toilet), two separate toilets, a **walk-in closet**/utility room, and an entrance hall with built-in wardrobes.