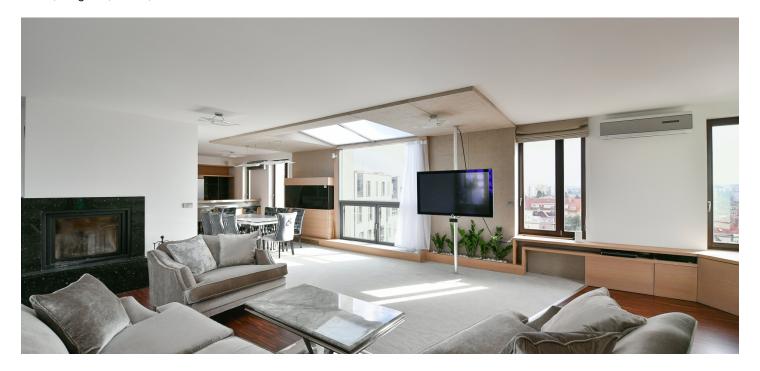

The interior features a living room with a **fireplace**, a dining area, a fully fitted open plan kitchen and pantry, and a soundproof **gym/playroom** with a home cinema, data projector, and projection screen plus access to a **sauna** and a **terrace** with a **Jacuzzi**. There is a bedroom with a **walk-in closet**, built-in wardrobes, and an en-suite bathroom (bathtub, walk-in shower, toilet), a bedroom with a built-in wardrobe and an en-suite bathroom (walk-in shower, toilet), a bedroom with a **walk-in closet**, a bedroom with a **walk-in closet** and a **terrace**, a shared bathroom (bathtub, walk-in shower, bidet, toilet), two separate toilets, a **walk-in closet**/utility room, and an entrance hall with built-in wardrobes.

**Air-conditioning**, hardwood floors, tiles, carpet in the living and dining room, ample built-in wardrobes and storage, security entry door, **Bose** sound system, central heating, dishwasher, American type fridge, microwave oven, TV, video entry phones, 35 m² cellar. Two separate garage parking spaces plus one more garage parking space are included.