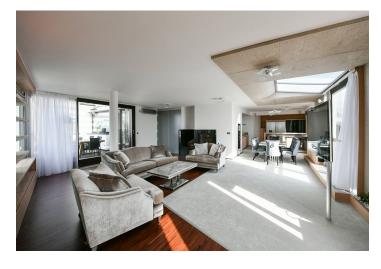

The interior features a living room with a **fireplace**, a dining area, a fully fitted open plan kitchen and pantry, and a soundproof **gym/playroom** with a home cinema, data projector, and projection screen plus access to a **sauna** and a **terrace** with a **Jacuzzi**. There is a bedroom with a **walk-in closet**, built-in wardrobes, and an en-suite bathroom (bathtub, walk-in shower, toilet), a bedroom with a built-in wardrobe and an en-suite bathroom (walk-in shower, toilet), a bedroom with a **walk-in closet**, a bedroom with a **walk-in closet** and a **terrace**, a shared bathroom (bathtub, walk-in shower, bidet, toilet), two separate toilets, a **walk-in closet**/utility room, and an entrance hall with built-in wardrobes.

**Air-conditioning**, hardwood floors, tiles, carpet in the living and dining room, ample built-in wardrobes and storage, security entry door, **Bose** sound system, central heating, dishwasher, American type fridge, microwave oven, TV, video entry phones, 35 m² cellar. Two separate garage parking spaces plus one more garage parking space are included.