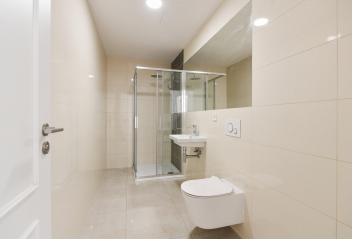

The interior features a living room with a fully fitted open plan kitchen and dining area, a bedroom, a bathroom with a walk-in shower and toilet, and an entrance hall.

Hardwood floors, tiles, high ceilings, security entry door, double glazed soundproof windows, electric heating, underfloor heating in the bathroom, Laufen and Grohe sanitary ware, Sykora kitchen, dishwasher, camera system in the building.