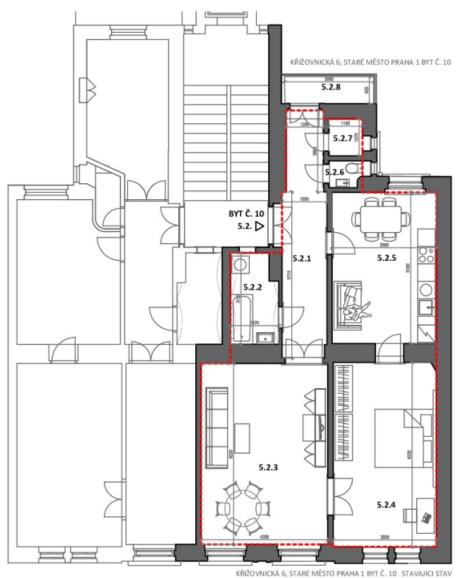

### € 919 632 I CZK 23 000 000

88.7 m², Prague 1, Staré Město, Křižovnická

| BY    | ΓČ. 10 5.2.     |             |
|-------|-----------------|-------------|
| č.M.  | NÁZEV MÍSTNOSTI | PLOCHA [M2] |
| 5.2.1 | HALA            | 12,8        |
| 5.2.2 | KOUPELNA        | 4,9         |
| 5.2.3 | POKOJ           | 27          |
| 5.2.4 | POKOJ           | 22,4        |
| 5.2.5 | KUCHYNĚ         | 19,1        |
| 5.2.6 | WC              | 1           |
| 5.2.7 | KOMORA          | 1,5         |
|       | CELKEM          | 88,7        |
|       |                 |             |

PLOCHA BYTU (die předpisu č. 366/2013 Sb.) 95,5 5,2,8 BALKON 2,7