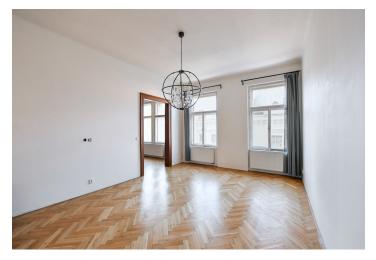

The layout of the apartment consists of a living room, a large kitchen with a dining area, one bedroom, a bathroom (with a bathtub), a separate toilet, a storage room, and an entrance hall with access to a balcony. The windows of the living room and bedroom face northwest onto the street, while the kitchen with the balcony faces southeast into a quiet courtyard.

The floors feature original parquet, the windows are wooden casement windows, and the doors are solid panel. Heating is provided by a gas boiler. The building with an ornate facade was constructed in 1897, and the elevator serves mid-level floors. There are only two apartments per floor.