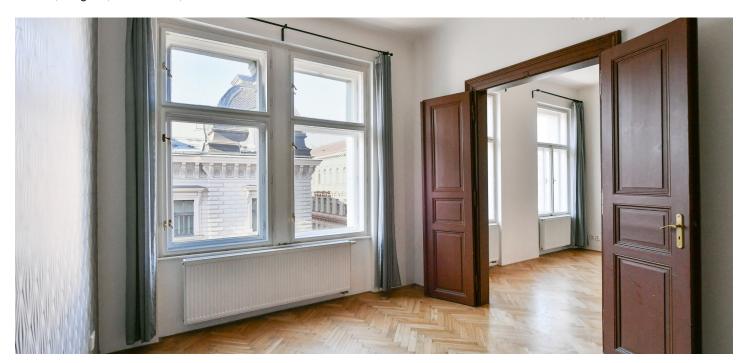

The layout of the apartment consists of a living room, a large kitchen with a dining area, one bedroom, a bathroom (with a bathtub), a separate toilet, a storage room, and an entrance hall with access to a balcony. The windows of the living room and bedroom face northwest onto the street, while the kitchen with the balcony faces southeast into a quiet courtyard.

The floors feature original parquet, the windows are wooden casement windows, and the doors are solid panel. Heating is provided by a gas boiler. The building with an ornate facade was constructed in 1897, and the elevator serves mid-level floors. There are only two apartments per floor.