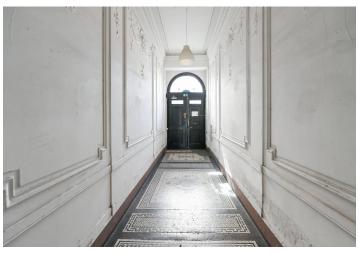

The floors feature original parquet, the windows are wooden casement windows, and the doors are solid panel. Heating is provided by a gas boiler. The building with an ornate facade was constructed in 1897, and the elevator serves mid-level floors. There are only two apartments per floor.