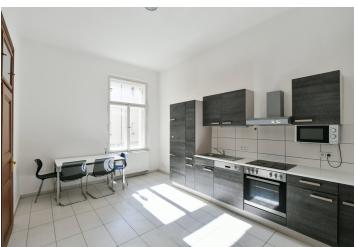

The layout of the apartment consists of a living room, a large kitchen with a dining area, one bedroom, a bathroom (with a bathtub), a separate toilet, a storage room, and an entrance hall with access to a balcony. The windows of the living room and bedroom face northwest onto the street, while the kitchen with the balcony faces southeast into a quiet courtyard.