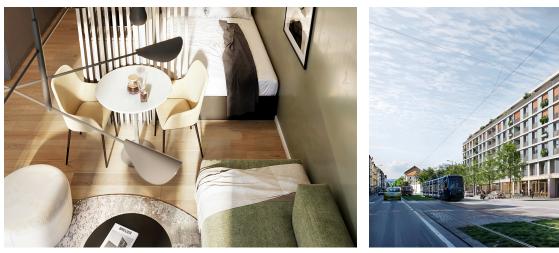

### €1009 | CZK 25 200

New apartment in Block Karlín Living—a recently built new rental housing project in Prague. This seven-story building was designed by the renowned Headhand Architects studio. We offer fully furnished studio apartments for rent with floor areas from 41 m<sup>2</sup>, and rents from CZK 25,200 per month. The Block Karlín Living building, with a common rooftop terrace and quiet landscaped courtyard, is located in the popular Karlín district, within walking distance of the Invalidovna and Křižíkova metro stations and close to a tram stop. This trendy area with quick access to the center offers a full range of civic amenities and services. Many modern business centers and pockets of the district's historic development with a cosmopolitan mix of restaurants, cafes, bistros, and shops are in the immediate vicinity. The neighborhood also offers plenty of fun sports opportunities and grounds, such as tennis courts, golf driving ranges, bike paths, and fitness centers.

The interiors consist of a living room/bedroom with a fully equipped kitchen, a dining area, and a bathroom.

All of Block's rental apartments offer practical layouts and premium facilities, including **hardwood floors**, large-format tiles, central underfloor heating, **air-conditioning**, **controlled ventilation**, and exterior blinds. Each apartment is equipped with furniture, lights, and curtains of the highest quality, plenty of built-in storage space, a washer and dryer, and a kitchen with Whirlpool appliances (dishwasher, induction hob, refrigerator). Part of Block is a bike room and electric car charter in the underground garage that residents can use, and for a fee they can rent a **garage parking** space and a **cellar** storage unit.