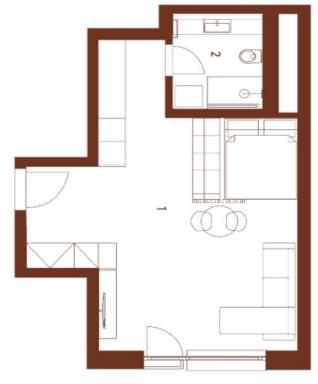

The interiors consist of a living room/bedroom with a fully equipped kitchen, a dining area, and a bathroom.

All of Block's rental apartments offer practical layouts and premium facilities, including **hardwood floors**, large-format tiles, central underfloor heating, **air-conditioning**, **controlled ventilation**, and exterior blinds. Each apartment is equipped with furniture, lights, and curtains of the highest quality, plenty of built-in storage space, a washer and dryer, and a kitchen with Whirlpool appliances (dishwasher, induction hob, refrigerator). Part of Block is a bike room and electric car charter in the underground garage that residents can use, and for a fee they can rent a **garage parking** space and a **cellar** storage unit.