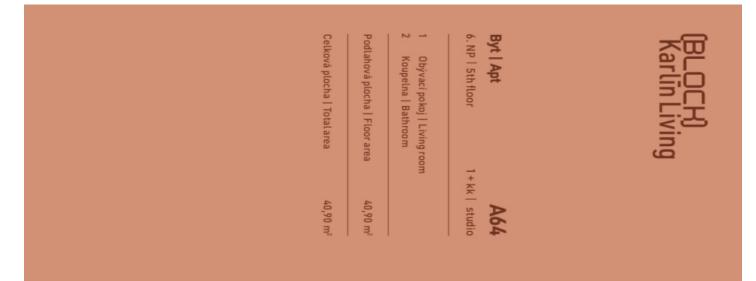

## Apartment Studio (1+kk)

41 m², Prague 8, Karlín, Sokolovská

| Total area       | 41 m²                                                                   |
|------------------|-------------------------------------------------------------------------|
| Parking          | Garage parking is available                                             |
| Garage           | Yes                                                                     |
| Cellar           | Yes                                                                     |
| Service price    | Monthly deposit for service charges and utilities is billed separately. |
| PENB             | В                                                                       |
| Reference number | 108160                                                                  |
| Available from   | 01.10.2025                                                              |

\* Area of the unit according to the Civil Code. The area consists of the sum total area of the entire unit bounded by perimeter walls.