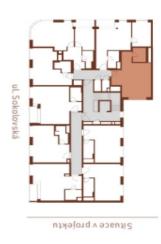

## Apartment Studio (1+kk)

41 m², Prague 8, Karlín, Sokolovská

## Apartment Studio (1+kk)

41 m², Prague 8, Karlín, Sokolovská

| Total area       | 41 m²                                                                   |
|------------------|-------------------------------------------------------------------------|
| Parking          | Garage parking is available                                             |
| Garage           | Yes                                                                     |
| Cellar           | Yes                                                                     |
| Service price    | Monthly deposit for service charges and utilities is billed separately. |
| PENB             | В                                                                       |
| Reference number | 108160                                                                  |
| Available from   | 01.10.2025                                                              |