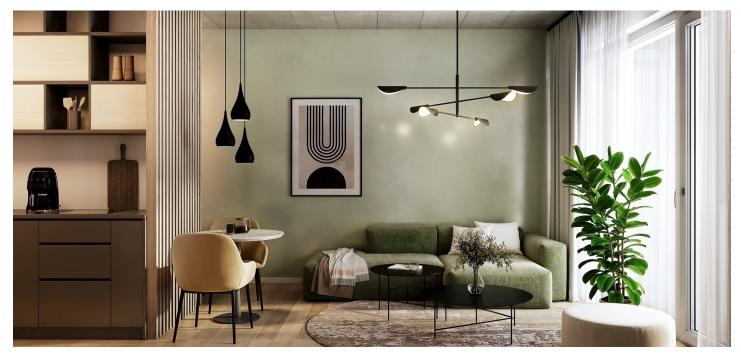

### €1009 | CZK 25 200

New apartment in Block Karlín Living—a recently built new rental housing project in Prague. This seven-story building was designed by the renowned Headhand Architects studio. We offer fully furnished studio apartments for rent with floor areas from 41 m<sup>2</sup>, and rents from CZK 25,200 per month. The Block Karlín Living building, with a common rooftop terrace and quiet landscaped courtyard, is located in the popular Karlín district, within walking distance of the Invalidovna and Křižíkova metro stations and close to a tram stop. This trendy area with quick access to the center offers a full range of civic amenities and services. Many modern business centers and pockets of the district's historic development with a cosmopolitan mix of restaurants, cafes, bistros, and shops are in the immediate vicinity. The neighborhood also offers plenty of fun sports opportunities and grounds, such as tennis courts, golf driving ranges, bike paths, and fitness centers.

The interiors consist of a living room/bedroom with a fully equipped kitchen, a dining area, and a bathroom.

All of Block's rental apartments offer practical layouts and premium facilities, including **hardwood floors**, large-format tiles, central underfloor heating, **air-conditioning**, **controlled ventilation**, and exterior blinds. Each apartment is equipped with furniture, lights, and curtains of the highest quality, plenty of built-in storage space, a washer and dryer, and a kitchen with Whirlpool appliances (dishwasher, induction hob, refrigerator). Part of Block is a bike room and electric car charter in the underground garage that residents can use, and for a fee they can rent a **garage parking** space and a **cellar** storage unit.