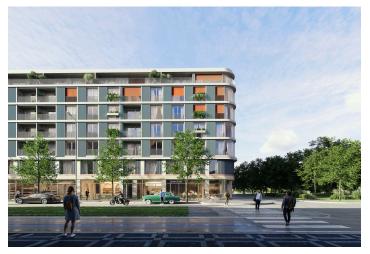

### €1009 | CZK 25 200

New apartment in Block Karlín Living—a recently built new rental housing project in Prague. This seven-story building was designed by the renowned Headhand Architects studio. We offer fully furnished studio apartments for rent with floor areas from 41 m<sup>2</sup>, and rents from CZK 25,200 per month. The Block Karlín Living building, with a common rooftop terrace and quiet landscaped courtyard, is located in the popular Karlín district, within walking distance of the Invalidovna and Křižíkova metro stations and close to a tram stop. This trendy area with quick access to the center offers a full range of civic amenities and services. Many modern business centers and pockets of the district's historic development with a cosmopolitan mix of restaurants, cafes, bistros, and shops are in the immediate vicinity. The neighborhood also offers plenty of fun sports opportunities and grounds, such as tennis courts, golf driving ranges, bike paths, and fitness centers.