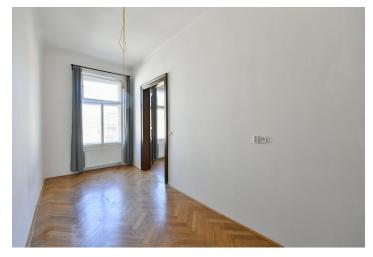

The layout of the apartment consists of a living room, a separate large kitchen, one larger and one smaller bedroom, a bathroom (with a bathtub), a toilet, and an entrance hall. The windows of the living room and the smaller bedroom, facing northwest onto the street, offer views of Prague Castle, while the larger bedroom and kitchen have windows facing southeast into a quiet courtyard.

The rooms feature original **parquet floors** (except for one room, which has a solid **plank floor**), **wooden casement** windows, and panel doors. Heating is provided by a gas boiler. The building with an ornate facade was constructed in 1897, and the **elevator** serves mid-level floors; each floor has only two residential units.