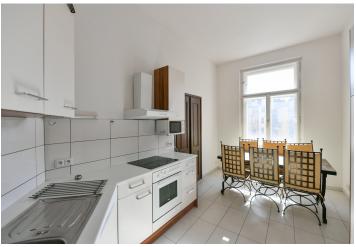

The layout of the apartment consists of a living room, a separate large kitchen, one larger and one smaller bedroom, a bathroom (with a bathtub), a toilet, and an entrance hall. The windows of the living room and the smaller bedroom, facing northwest onto the street, offer views of Prague Castle, while the larger bedroom and kitchen have windows facing southeast into a quiet courtyard.

The rooms feature original **parquet floors** (except for one room, which has a solid **plank floor**), **wooden casement** windows, and panel doors. Heating is provided by a gas boiler. The building with an ornate facade was constructed in 1897, and the **elevator** serves mid-level floors; each floor has only two residential units.