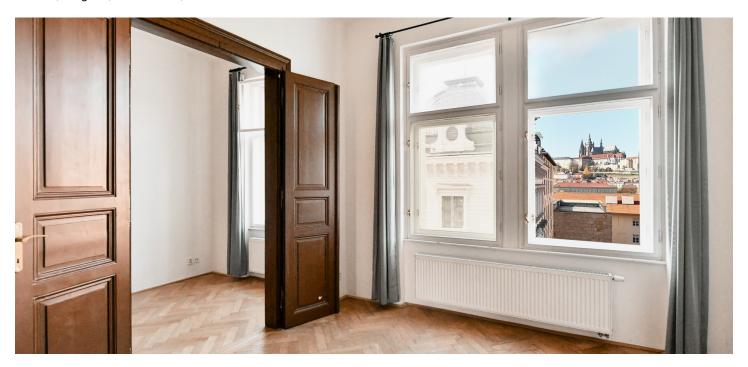

The layout of the apartment consists of a living room, a separate large kitchen, one larger and one smaller bedroom, a bathroom (with a bathtub), a toilet, and an entrance hall. The windows of the living room and the smaller bedroom, facing northwest onto the street, offer views of Prague Castle, while the larger bedroom and kitchen have windows facing southeast into a quiet courtyard.

The rooms feature original **parquet floors** (except for one room, which has a solid **plank floor**), **wooden casement** windows, and panel doors. Heating is provided by a gas boiler. The building with an ornate facade was constructed in 1897, and the **elevator** serves mid-level floors; each floor has only two residential units.