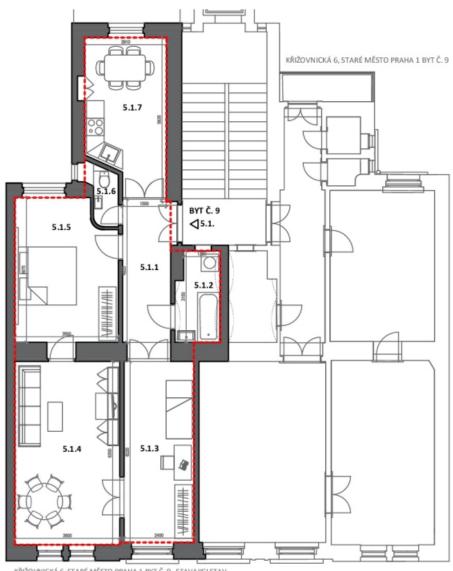

## € 959 616 I CZK 24 000 000

89.9 m², Prague 1, Staré Město, Křižovnická

KŘIŽOVNICKÁ 6, STARÉ MĚSTO PRAHA 1 BYT Č. 9 STAVAJICI STAV

| BYT   | Č. 9 5.1.       |             |
|-------|-----------------|-------------|
| č.M.  | NÁZEV MÍSTNOSTI | PLOCHA [M2] |
| 5.1.1 | HALA            | 8,9         |
| 5.1.2 | KOUPELNA        | 4,6         |
| 5.1.3 | РОКОЈ           | 14,9        |
| 5.1.4 | РОКОЈ           | 22,7        |
| 5.1.5 | POKOJ           | 16,6        |
| 5.1.6 | WC              | 1,6         |
| 5.1.7 | KUCHYNĚ         | 13,8        |
|       | CELKEM          | 83,1        |

PLOCHA BYTU (dle předpísu č. 366/2013 Sb.) 89,9