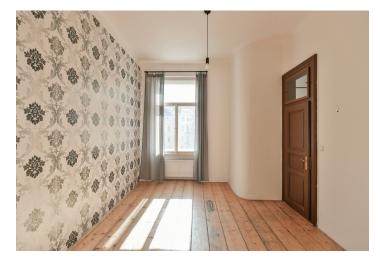

The layout of the apartment consists of a living room, a separate large kitchen, one larger and one smaller bedroom, a bathroom (with a bathtub), a toilet, and an entrance hall. The windows of the living room and the smaller bedroom, facing northwest onto the street, offer views of Prague Castle, while the larger bedroom and kitchen have windows facing southeast into a quiet courtyard.

The rooms feature original **parquet floors** (except for one room, which has a solid **plank floor**), **wooden casement** windows, and panel doors. Heating is provided by a gas boiler. The building with an ornate facade was constructed in 1897, and the **elevator** serves mid-level floors; each floor has only two residential units.