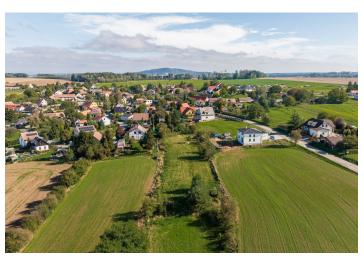

The large rectangular plot with a total area of 1,799 m², offering the possibility of constructing a rural-type family house, is located in the small village of Řimovice near the town of Vlašim. The village is surrounded by the picturesque Podblanice countryside and offers excellent access to Prague, with the entrance to the D1 highway just a short 10-minute drive away.

The gently sloping plot is designated in the zoning plan for modern rural-type development with a building coverage of up to 30% and greenery covering at least 50% of the plot area. There is easy access from the municipal road, and an electrical connection can be established. The water must be solved by a private well, and waste by a septic tank or a domestic wastewater treatment plant (the connection of the municipality to the municipal wastewater treatment plant is planned within about 2 years).

A quiet place with clean air is within easy reach of all amenities. Kindergarten and elementary schools operate in neighboring Zdislavice or in Vlašim, where there are also secondary schools, high and vocational schools, offices, restaurants, medical services, and sports fields, and the city also has a wide range of shopping opportunities, including supermarkets. The advantages include the easy accessibility of Prague via the D1 highway and the beautiful, protected surrounding landscape, the dominant feature of which is the legendary Blaník Hill.