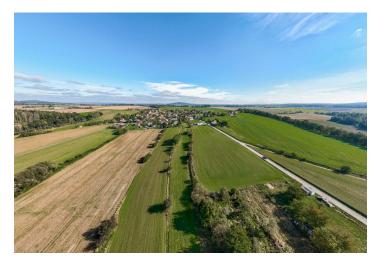

The large rectangular plot with a total area of 1,799 m², offering the possibility of constructing a rural-type family house, is located in the small village of Řimovice near the town of Vlašim. The village is surrounded by the picturesque Podblanice countryside and offers excellent access to Prague, with the entrance to the D1 highway just a short 10-minute drive away.

A quiet place with clean air is within easy reach of all amenities. Kindergarten and elementary schools operate in neighboring Zdislavice or in Vlašim, where there are also secondary schools, high and vocational schools, offices, restaurants, medical services, and sports fields, and the city also has a wide range of shopping opportunities, including supermarkets. The advantages include the easy accessibility of Prague via the D1 highway and the beautiful, protected surrounding landscape, the dominant feature of which is the legendary Blaník Hill.