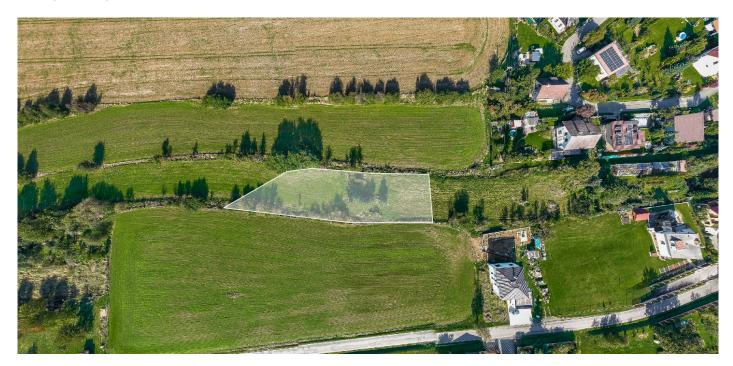

The large rectangular plot with a total area of 1,799 m², offering the possibility of constructing a rural-type family house, is located in the small village of Řimovice near the town of Vlašim. The village is surrounded by the picturesque Podblanice countryside and offers excellent access to Prague, with the entrance to the D1 highway just a short 10-minute drive away.

The gently sloping plot is designated in the zoning plan for modern rural-type development with a building coverage of up to 30% and greenery covering at least 50% of the plot area. There is easy access from the municipal road, and an electrical connection can be established. The water must be solved by a private well, and waste by a septic tank or a domestic wastewater treatment plant (the connection of the municipality to the municipal wastewater treatment plant is planned within about 2 years).