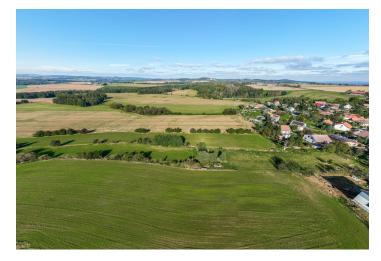

The large rectangular plot with a total area of 1,799 m², offering the possibility of constructing a rural-type family house, is located in the small village of Řimovice near the town of Vlašim. The village is surrounded by the picturesque Podblanice countryside and offers excellent access to Prague, with the entrance to the D1 highway just a short 10-minute drive away.

A quiet place with clean air is within easy reach of all amenities. Kindergarten and elementary schools operate in neighboring Zdislavice or in Vlašim, where there are also secondary schools, high and vocational schools, offices, restaurants, medical services, and sports fields, and the city also has a wide range of shopping opportunities, including supermarkets. The advantages include the easy accessibility of Prague via the D1 highway and the beautiful, protected surrounding landscape, the dominant feature of which is the legendary Blaník Hill.