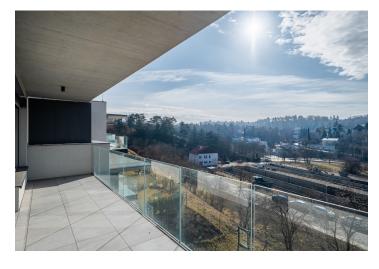

<sup>\*</sup> Area of the unit according to the Civil Code. The area consists of the sum total area of the entire unit bounded by perimeter walls.

This new bright three-bedroom apartment is located on the 2nd floor of a modern residential complex adjacent to the Kalvárie nature reserve. The high standard of the apartment and two parking spaces in the underground garage ensure comfortable living for its owners, while two spacious terraces offer uninterrupted views of the greenery of the Motol forest park.

The southeast-facing apartment consists of a living room with a kitchen, a master bedroom with an en-suite bathroom, two additional bedrooms, a second bathroom with a bathtub, a separate toilet, a storage room, and a spacious entrance hall. The covered south-facing terrace is accessible from both the living room and the master bedroom, while the second terrace (facing east) can be entered from the two additional bedrooms. The apartment includes two parking spaces in the underground garage and a

Floor area 119.5 m², terraces 18.67 m² + 14.84 m², 2 garage spaces, cellar.

Apartment Three-bedroom (4+kk)