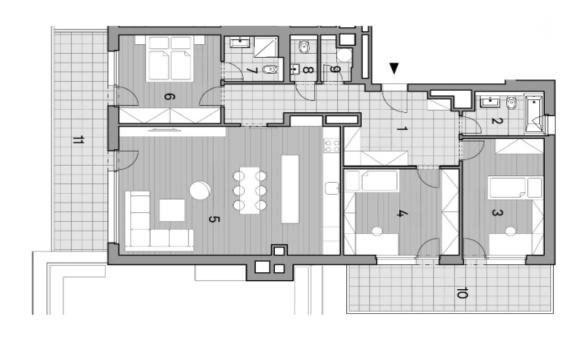

#### 440 F ... 2 D... ... C Ď.... III ... ...

119.5 m², Prague 6, Řepy, U Lesoparku

1 Chodba
2 Koupelna
3 Ložnice
4 Ložnice
5 Obývací pokoj
6 Ložnice
7 Koupelna
8 WC
9 Komora
Čistá plocha bytu
Podlahová plocha
10 Terasa
10 Terasa

12,84 m²
4,95 m²
15,09 m²
15,83 m²
43,46 m²
14,30 m²
3,87 m²
1,81 m²
1,86 m²
114,01 m²
114,01 m²
114,94 m²
18,67 m²

U Lesoparku