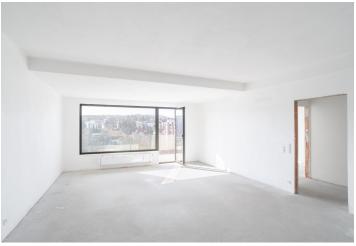

The southeast-facing apartment consists of a living room with a kitchen, a master bedroom with an en-suite bathroom, two additional bedrooms, a second bathroom with a bathtub, a separate toilet, a storage room, and a spacious entrance hall. The covered south-facing terrace is accessible from both the living room and the master bedroom, while the second terrace (facing east) can be entered from the two additional bedrooms. The apartment includes two parking spaces in the underground garage and a

Currently in a white walls condition, the price includes completion to a high standard, featuring three-layer wooden floors combined with large-format tiles, interior doors, designer sanitary ware, a preparation for airconditioning, and exterior blinds for large aluminum windows with triple glazing.