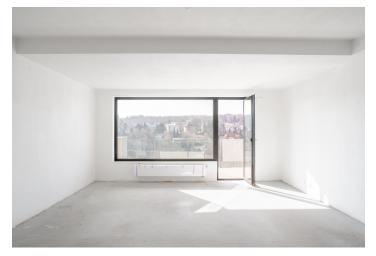

The southeast-facing apartment consists of a living room with a kitchen, a master bedroom with an en-suite bathroom, two additional bedrooms, a second bathroom with a bathtub, a separate toilet, a storage room, and a spacious entrance hall. The covered south-facing terrace is accessible from both the living room and the master bedroom, while the second terrace (facing east) can be entered from the two additional bedrooms. The apartment includes two parking spaces in the underground garage and a

Currently in a white walls condition, the price includes completion to a high standard, featuring three-layer wooden floors combined with large-format tiles, interior doors, designer sanitary ware, a preparation for airconditioning, and exterior blinds for large aluminum windows with triple glazing.