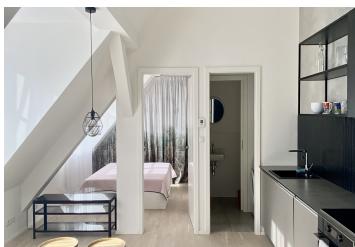

The apartment is designed with a living room and kitchen, a bedroom separated by a glass wall with an **en-suite bathroom** (featuring a shower and sink), a separate toilet, a storage room with a washing machine, and an entrance hall.