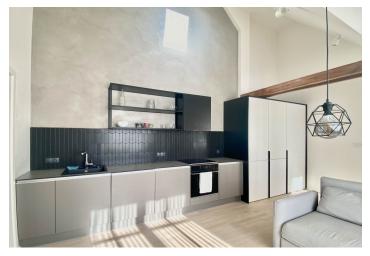

The apartment is designed with a living room and kitchen, a bedroom separated by a glass wall with an **en-suite bathroom** (featuring a shower and sink), a separate toilet, a storage room with a washing machine, and an entrance hall.

The minimalist interior is highlighted by an elegant and timeless design, complemented by **subtle** wall finishes. The apartment features wooden windows, **wooden floors**, ceilings of up to 4.1 meters in height, and custombuilt **storage solutions**. The modern kitchen is equipped with built-in appliances, and heating is provided by a **Protherm** electric boiler.