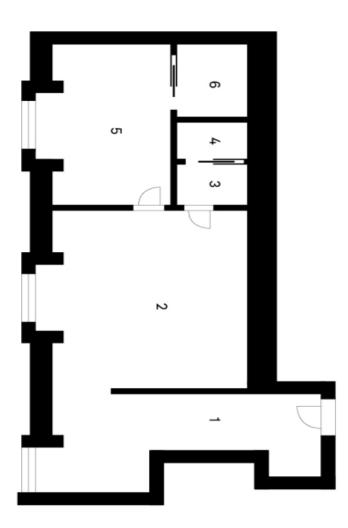

## Apartment One-bedroom (2+kk)

€ 407 837 I CZK 10 200 000

46.9 m², Prague 7, Holešovice, Šimáčkova

Předsiň Obývací pokoj + KK Komora WC Ložnice Koupelna

4,4 m<sup>3</sup> 24,5 m<sup>2</sup> 1,2 m<sup>2</sup> 1,3 m<sup>2</sup> 11,0 m<sup>2</sup> 2,7 m<sup>2</sup>