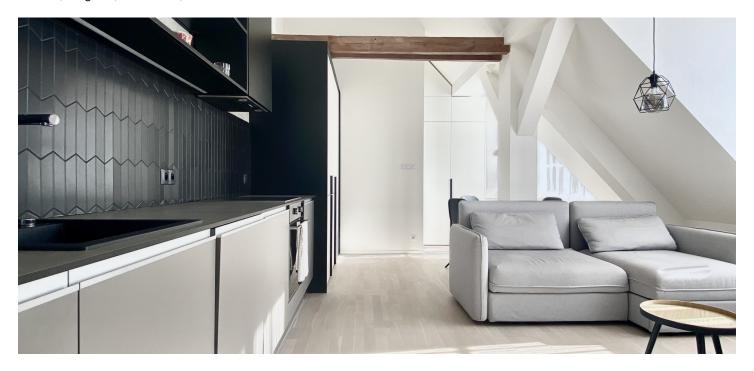

The apartment is designed with a living room and kitchen, a bedroom separated by a glass wall with an **en-suite bathroom** (featuring a shower and sink), a separate toilet, a storage room with a washing machine, and an entrance hall.

The minimalist interior is highlighted by an elegant and timeless design, complemented by **subtle** wall finishes. The apartment features wooden windows, **wooden floors**, ceilings of up to 4.1 meters in height, and custombuilt **storage solutions**. The modern kitchen is equipped with built-in appliances, and heating is provided by a **Protherm** electric boiler.