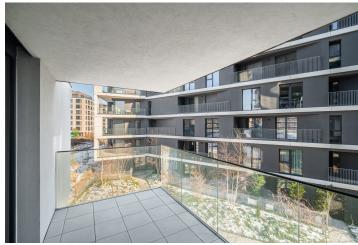

\* Area of the unit according to the Civil Code. The area consists of the sum total area of the entire unit bounded by perimeter walls.

This brand-new, good quality unfurnished apartment with a balcony is on the 2nd floor of the newly built Hagibor Residence project with a 24/7 reception and underground parking. Surrounded by mature greenery, it is located on the border of Vinohrady, Strašnice, Žižkov, and Malešice, a short distance from the Želivského metro station with guick access to the city center. This perfectly accessible part of Prague is adjacent to the vibrant Vinohradská Street, yet has retained its quiet character and privacy. The surroundings provide ideal conditions for sports and spending time outdoors. In the immediate vicinity, there are tennis courts, a futsal field, and an indoor sports hall, and the Malešický and Parukářka parks are also easily accessible.

The interior of the apartment features a spacious living room with a fully fitted open plan kitchen, a dining area, and access to the balcony, a bedroom with a large built-in wardrobe and an en-suite bathroom (bathtub, toilet), a guest toilet, and an entrance hall with a built-in wardrobe.