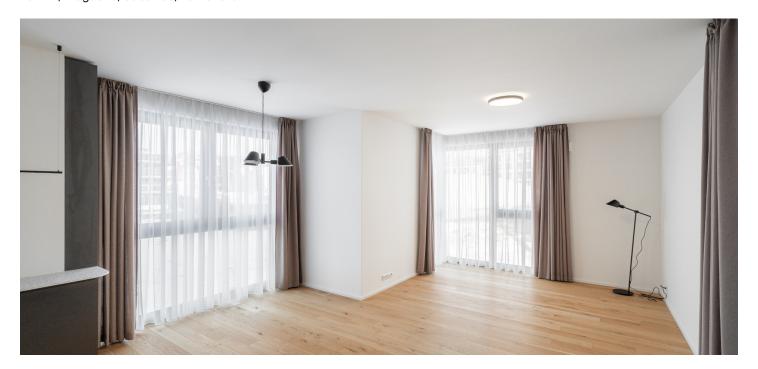

The interior of the apartment features a spacious living room with a fully fitted open plan kitchen, a dining area, and access to the balcony, a bedroom with a large built-in wardrobe and an en-suite bathroom (bathtub, toilet), a guest toilet, and an entrance hall with a built-in wardrobe.

Hardwood floors, tiles, security entry door, central heating, floor heating, recuperation, external blinds, dishwasher, induction stove top.