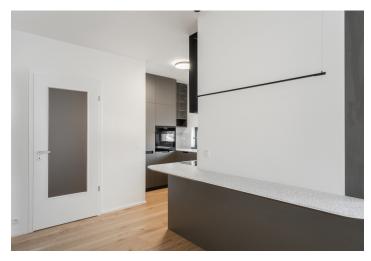

The interior of the apartment features a spacious living room with a fully fitted open plan kitchen, a dining area, and access to the balcony, a bedroom with a large built-in wardrobe and an en-suite bathroom (bathtub, toilet), a guest toilet, and an entrance hall with a built-in wardrobe.

Hardwood floors, tiles, security entry door, central heating, floor heating, recuperation, external blinds, dishwasher, induction stove top.