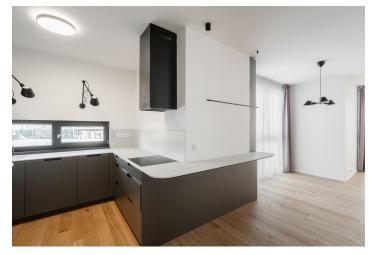

The interior of the apartment features a spacious living room with a fully fitted open plan kitchen, a dining area, and access to the balcony, a bedroom with a large built-in wardrobe and an en-suite bathroom (bathtub, toilet), a guest toilet, and an entrance hall with a built-in wardrobe.

Hardwood floors, tiles, security entry door, central heating, floor heating, recuperation, external blinds, dishwasher, induction stove top.