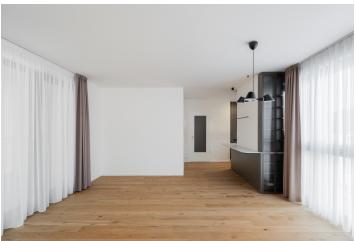

The interior of the apartment features a spacious living room with a fully fitted open plan kitchen, a dining area, and access to the balcony, a bedroom with a large built-in wardrobe and an en-suite bathroom (bathtub, toilet), a guest toilet, and an entrance hall with a built-in wardrobe.