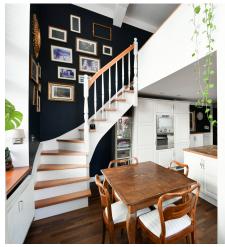

The **southeast-facing apartment** features an airy and bright living space with an open plan kitchen, a mezzanine with a bedroom and **walk-in closet**, a bathroom (with a bathtub, toilet, and sink), and an entrance hall. The living room boasts an **impressive ceiling height of 4.5 meters**.

Floor area 42.02 m², mezzanine 17.91 m², storage unit 2.5 m².