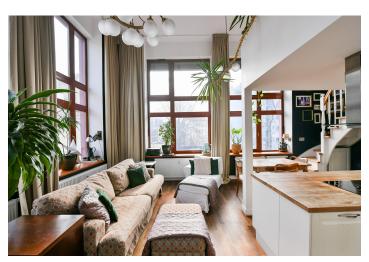

The **southeast-facing apartment** features an airy and bright living space with an open plan kitchen, a mezzanine with a bedroom and **walk-in closet**, a bathroom (with a bathtub, toilet, and sink), and an entrance hall. The living room boasts an **impressive ceiling height of 4.5 meters**.