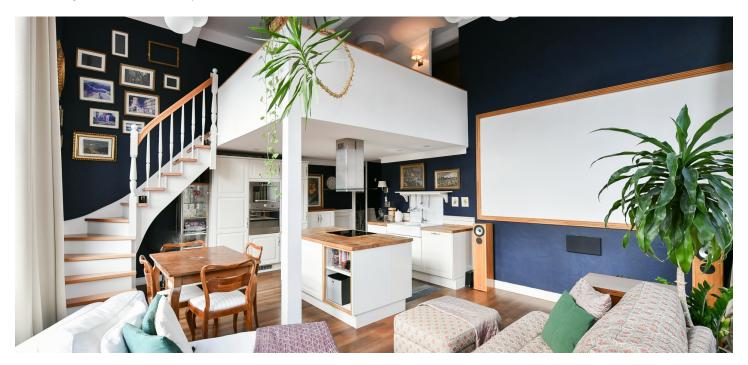

The **southeast-facing apartment** features an airy and bright living space with an open plan kitchen, a mezzanine with a bedroom and **walk-in closet**, a bathroom (with a bathtub, toilet, and sink), and an entrance hall. The living room boasts an **impressive ceiling height of 4.5 meters**.

The conversion of the **factory**, originally built in 1892 following **a Viennese design**, took place between 2004 and 2006 based on plans by architects from the **Masák & Partner studio**. **High-quality standards** include **large wooden windows** with **exterior shading, wooden floors**, and central heating. The kitchen is fully equipped, and the apartment comes with **a storage unit** and **a parking space** in a car stacker.

Floor area 42.02 m², mezzanine 17.91 m², storage unit 2.5 m².