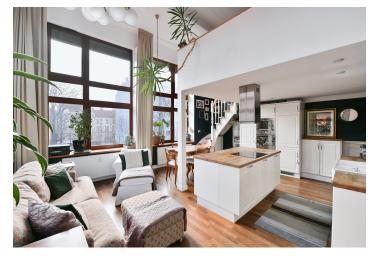

The **southeast-facing apartment** features an airy and bright living space with an open plan kitchen, a mezzanine with a bedroom and **walk-in closet**, a bathroom (with a bathtub, toilet, and sink), and an entrance hall. The living room boasts an **impressive ceiling height of 4.5 meters**.

The conversion of the **factory**, originally built in 1892 following **a Viennese design**, took place between 2004 and 2006 based on plans by architects from the **Masák & Partner studio**. **High-quality standards** include **large wooden windows** with **exterior shading, wooden floors**, and central heating. The kitchen is fully equipped, and the apartment comes with **a storage unit** and **a parking space** in a car stacker.