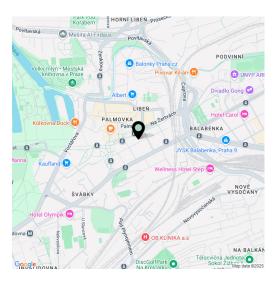

## € 356 642 I CZK 8 900 000

This unique loft-style apartment is located in an exceptional and multiple award-winning residential project from 2004, converted from a former hat factory. The residence, situated in Prague 8 – Libeň near the Palmovka metro station, includes an underground garage and a landscaped courtyard garden.

The gradually revitalized neighborhood offers full amenities, including supermarkets, smaller shops, bakeries, **sports facilities**, several restaurants and cafés, a post office, and a pharmacy. The large **Galerie Harfa shopping and entertainment center** is also nearby. Excellent transport accessibility is provided by the B-line metro station and multiple tram and bus stops.