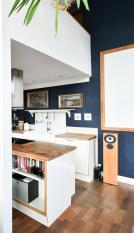

The **southeast-facing apartment** features an airy and bright living space with an open plan kitchen, a mezzanine with a bedroom and **walk-in closet**, a bathroom (with a bathtub, toilet, and sink), and an entrance hall. The living room boasts an **impressive ceiling height of 4.5 meters**.

The conversion of the **factory**, originally built in 1892 following **a Viennese design**, took place between 2004 and 2006 based on plans by architects from the **Masák & Partner studio**. **High-quality standards** include **large wooden windows** with **exterior shading, wooden floors**, and central heating. The kitchen is fully equipped, and the apartment comes with **a storage unit** and **a parking space** in a car stacker.