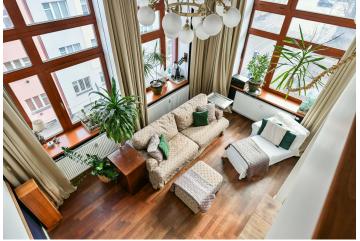

The **southeast-facing apartment** features an airy and bright living space with an open plan kitchen, a mezzanine with a bedroom and **walk-in closet**, a bathroom (with a bathtub, toilet, and sink), and an entrance hall. The living room boasts an **impressive ceiling height of 4.5 meters**.