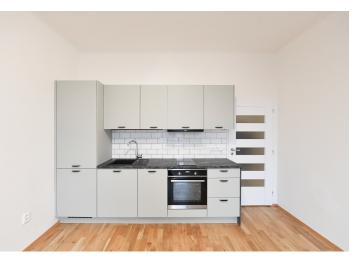

The bright interior features a living room with a fully fitted open plan kitchen, a bedroom, a bathroom with a walk-in shower, a separate toilet, and an entrance hall with a built-in wardrobe.

Wooden floating floors, vinyl floor in the bedroom, tiles, large windows, electric boiler, washing machine, dishwasher, induction stove top.