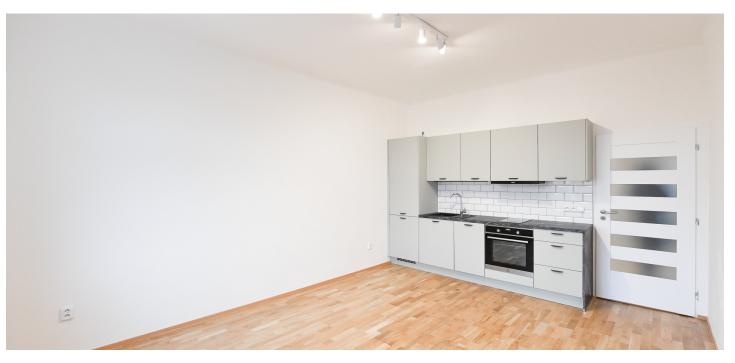

Benefiting from lovely far-reaching views, this newly refurbished unfurnished apartment is on the 4th floor of a well-maintained residential building with a new elevator. Located in a quiet, attractive residential area on the border of Vinohrady and Vršovice, with full amenities within easy reach and quick connections to the city center, just a few min. drive to the Náměstí Míru and Flora metro stations. The Heroldovy and Havlíčkovy parks are also within walking distance.

The bright interior features a living room with a fully fitted open plan kitchen, a bedroom, a bathroom with a walk-in shower, a separate toilet, and an entrance hall with a built-in wardrobe.

Wooden floating floors, vinyl floor in the bedroom, tiles, large windows, electric boiler, washing machine, dishwasher, induction stove top.