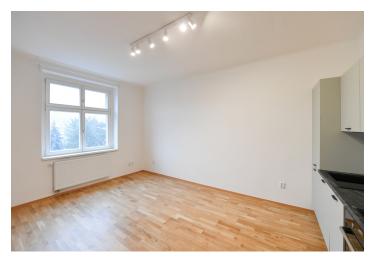

Benefiting from lovely far-reaching views, this newly refurbished unfurnished apartment is on the 4th floor of a well-maintained residential building with a new elevator. Located in a quiet, attractive residential area on the border of Vinohrady and Vršovice, with full amenities within easy reach and quick connections to the city center, just a few min. drive to the Náměstí Míru and Flora metro stations. The Heroldovy and Havlíčkovy parks are also within walking distance.

The bright interior features a living room with a fully fitted open plan kitchen, a bedroom, a bathroom with a walk-in shower, a separate toilet, and an entrance hall with a built-in wardrobe.

Wooden floating floors, vinyl floor in the bedroom, tiles, large windows, electric boiler, washing machine, dishwasher, induction stove top.