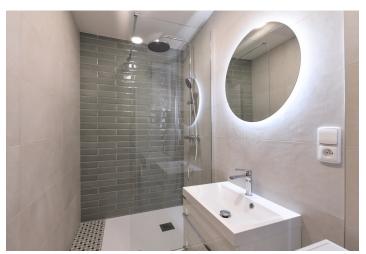

The bright interior features a living room with a fully fitted open plan kitchen, a bedroom, a bathroom with a walk-in shower, a separate toilet, and an entrance hall with a built-in wardrobe.

Wooden floating floors, vinyl floor in the bedroom, tiles, large windows, electric boiler, washing machine, dishwasher, induction stove top.