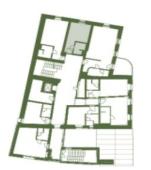

## € 129 388 | CZK 3 236 000

|       | Ce                          | Užit<br>Pod                                                  |                                     | ы.<br>7        | ١              |
|-------|-----------------------------|--------------------------------------------------------------|-------------------------------------|----------------|----------------|
| Rotte | Celková plocha   Total area | Užitná plocha   Usable area<br>Podlahová plocha   Floor area | Pokoj   Room<br>Koupelna   Bathroom | NP   2nd floor | ednotka   Unit |
|       | 22,10 m²                    | 22,00 m²<br>22,10 m²                                         | 17,05 m²<br>4,05 m²                 |                | 9              |