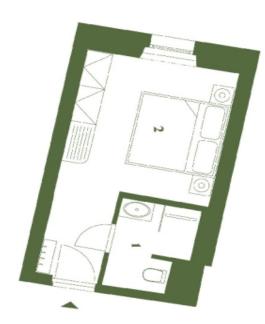

The cozy interior of the studio located on the 2nd floor consists of a bedroom, a bathroom with a shower, sink, and toilet, and an entry hall. The residence's shared spaces include a wellness zone with a Finnish sauna and Jacuzzi, a **restaurant** serving authentic Italian cuisine, a designer **lounge**, and a children's play area. **The reception** ensures the smooth operation of the residence and offers premium services such as cleaning and reservation management. Convenient **parking** is available in Rotter Residence's parking lot or on Velké Square. Residents also have access to shared **bike** and **ski storage rooms**, making it easy to store sports equipment.

## € 129 388 | CZK 3 236 000

|       | Ce                          | Užit<br>Pod                                                  |                                     | ы.<br>7        | ١              |
|-------|-----------------------------|--------------------------------------------------------------|-------------------------------------|----------------|----------------|
| Rotte | Celková plocha   Total area | Užitná plocha   Usable area<br>Podlahová plocha   Floor area | Pokoj   Room<br>Koupelna   Bathroom | NP   2nd floor | ednotka   Unit |
|       | 22,10 m²                    | 22,00 m²<br>22,10 m²                                         | 17,05 m²<br>4,05 m²                 |                | 9              |