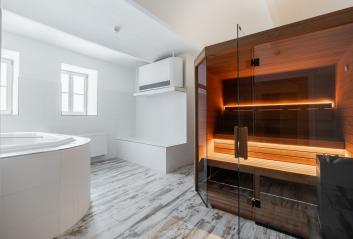

The cozy interior of the studio located on the 3rd floor consists of a bedroom, a bathroom with a shower, sink, and toilet, and an entry hall. The residence's shared spaces include a wellness zone with a Finnish sauna and Jacuzzi, a **restaurant** serving authentic Italian cuisine, a designer **lounge**, and a children's play area. **The reception** ensures the smooth operation of the residence and offers premium services such as cleaning and reservation management. Convenient **parking** is available in Rotter Residence's parking lot or on Velké Square. Residents also have access to shared **bike** and **ski storage rooms**, making it easy to store sports equipment.

Floor area 20.3 m<sup>2</sup>.

The unit has been approved as an accommodation unit, and its price includes 21% VAT with the possibility of deduction for VAT payers.

Subject to special legal conditions.

Used photos are of a model unit.