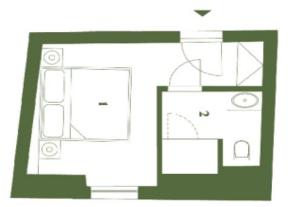

### € 96 912 | CZK 2 432 000

| REZIDENCE | Celková plocha   Total area | Užitná plocha   Usable area<br>Podľahová plocha   Floor area | 1 Pokoj   Room<br>2 Koupelna   Bathroom | Jednotka Unit |
|-----------|-----------------------------|--------------------------------------------------------------|-----------------------------------------|---------------|
| <b>T</b>  | 20,30 m²                    | 18,72 m²<br>20,30 m²                                         | 13,80 m²<br>4,92 m²                     | 20            |