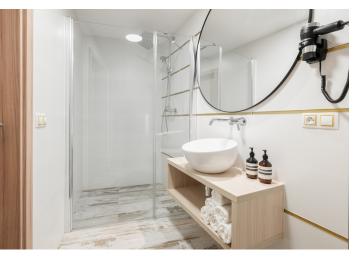

The cozy interior of the studio located on the 3rd floor consists of a bedroom, a bathroom with a shower, sink, and toilet, and an entry hall. The residence's shared spaces include a wellness zone with a Finnish sauna and Jacuzzi, a **restaurant** serving authentic Italian cuisine, a designer **lounge**, and a children's play area. **The reception** ensures the smooth operation of the residence and offers premium services such as cleaning and reservation management. Convenient **parking** is available in Rotter Residence's parking lot or on Velké Square. Residents also have access to shared **bike** and **ski storage rooms**, making it easy to store sports equipment.