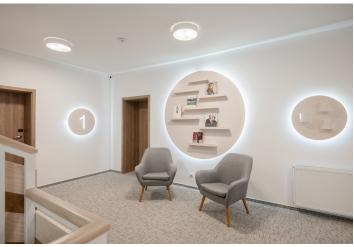

The cozy interior of the studio located on the 1st floor consists of a bedroom, a bathroom with a shower, sink, and toilet, and an entry hall. The residence's shared spaces include a wellness zone with a Finnish sauna and Jacuzzi, a **restaurant** serving authentic Italian cuisine, a designer **lounge**, and a children's play area. **The reception** ensures the smooth operation of the residence and offers premium services such as cleaning and reservation management. Convenient **parking** is available in Rotter Residence's parking lot or on Velké Square. Residents also have access to shared **bike** and **ski storage rooms**, making it easy to store sports equipment.