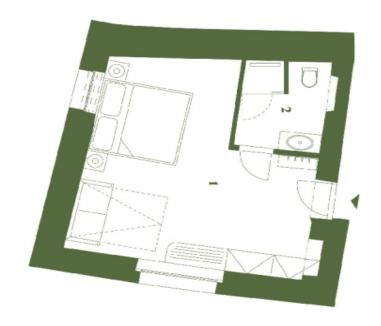

The cozy interior of the studio located on the 1st floor consists of a bedroom, a bathroom with a shower, sink, and toilet, and an entry hall. The residence's shared spaces include a wellness zone with a Finnish sauna and Jacuzzi, a **restaurant** serving authentic Italian cuisine, a designer **lounge**, and a children's play area. **The reception** ensures the smooth operation of the residence and offers premium services such as cleaning and reservation management. Convenient **parking** is available in Rotter Residence's parking lot or on Velké Square. Residents also have access to shared **bike** and **ski storage rooms**, making it easy to store sports equipment.

Floor area 30.5 m<sup>2</sup>.

The unit has been approved as an accommodation unit, and its price includes 21% VAT with the possibility of deduction for VAT payers.

Subject to special legal conditions.

The photos used are of a model unit.