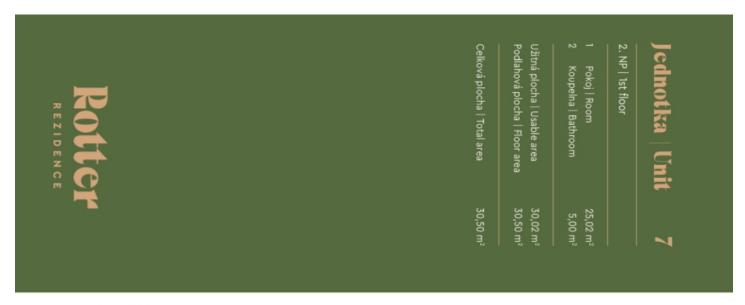

€ 162 335 I CZK 4 060 000

30.5 m², Ústí nad Orlicí, Králíky, Velké náměstí

30.5 m², Ústí nad Orlicí, Králíky, Velké náměstí

| Total area  | 31 m²                              |
|-------------|------------------------------------|
| Parking     | Outdoor parking in the parking lot |
| Cellar      | -                                  |
| PENB        | G                                  |
| Reference n | umber 108019                       |

Floor area 30.5 m<sup>2</sup>.

The unit has been approved as an accommodation unit, and its price includes 21% VAT with the possibility of deduction for VAT payers.

Subject to special legal conditions.

The photos used are of a model unit.

30.5 m², Ústí nad Orlicí, Králíky, Velké náměstí

| Total area   | 31 m²                              |
|--------------|------------------------------------|
| Parking      | Outdoor parking in the parking lot |
| Cellar       | -                                  |
| PENB         | G                                  |
| Reference no | imber 108019                       |