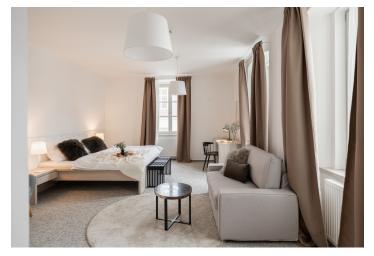

The cozy interior of the studio located on the 1st floor consists of a bedroom, a bathroom with a shower, sink, and toilet, and an entry hall. The residence's shared spaces include a wellness zone with a Finnish sauna and Jacuzzi, a **restaurant** serving authentic Italian cuisine, a designer **lounge**, and a children's play area. **The reception** ensures the smooth operation of the residence and offers premium services such as cleaning and reservation management. Convenient **parking** is available in Rotter Residence's parking lot or on Velké Square. Residents also have access to shared **bike** and **ski storage rooms**, making it easy to store sports equipment.

Floor area 30.5 m<sup>2</sup>.

The unit has been approved as an accommodation unit, and its price includes 21% VAT with the possibility of deduction for VAT payers.

Subject to special legal conditions.

The photos used are of a model unit.