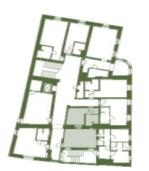

18.9 m², Ústí nad Orlicí, Králíky, Velké náměstí

| Total area   | 40 m²                              |  |  |
|--------------|------------------------------------|--|--|
| Floor area*  | 19 m²                              |  |  |
| Terrace      | 21 m²                              |  |  |
| Parking      | Outdoor parking in the parking lot |  |  |
| Cellar       |                                    |  |  |
| PENB         | G                                  |  |  |
| Reference nu | mber 108014                        |  |  |

18.9 m², Ústí nad Orlicí, Králíky, Velké náměstí

| Total area   | 40 m²                              |
|--------------|------------------------------------|
| Floor area*  | 19 m²                              |
| Terrace      | 21 m²                              |
| Parking      | Outdoor parking in the parking lot |
| Cellar       | -                                  |
| PENB         | G                                  |
| Reference nu | imber 108014                       |

# € 100 600 | CZK 2 516 000

| REZIDENCE | Celková plocha   Total area | Uzitna piocina   Usabie area<br>Podlahová plocha   Floor area<br> | 1 Pokoj   Room<br>2 Koupelna   Bathroom | Jcdnotka Unit<br>2. NP   1st floor |
|-----------|-----------------------------|-------------------------------------------------------------------|-----------------------------------------|------------------------------------|
|           | 39,81 m²                    | 18,90 m <sup>2</sup><br>20,91 m <sup>2</sup>                      | 13,16 m²<br>4,58 m²                     | <b></b> и                          |