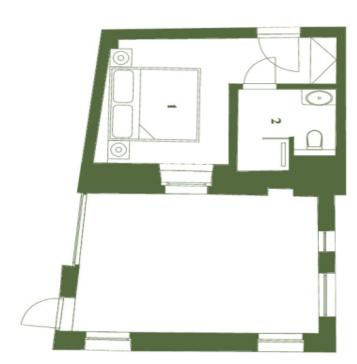

# € 100 600 | CZK 2 516 000

| REZIDENCE | Celková plocha   Total area | Uzitna piocina   Usabie area<br>Podlahová plocha   Floor area<br> | 1 Pokoj   Room<br>2 Koupelna   Bathroom | Jcdnotka Unit<br>2. NP   1st floor |
|-----------|-----------------------------|-------------------------------------------------------------------|-----------------------------------------|------------------------------------|
|           | 39,81 m²                    | 18,90 m <sup>2</sup><br>20,91 m <sup>2</sup>                      | 13,16 m²<br>4,58 m²                     | <b></b> и                          |