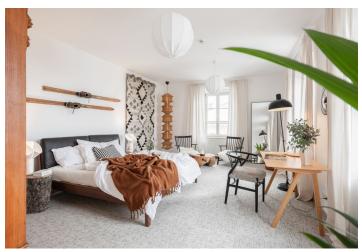

The cozy interior of the studio located on the 3rd floor consists of a bedroom, a bathroom with a shower, sink, and toilet, and an entry hall. The residence's shared spaces include a wellness zone with a Finnish sauna and Jacuzzi, a **restaurant** serving authentic Italian cuisine, a designer **lounge**, and a children's play area. **The reception** ensures the smooth operation of the residence and offers premium services such as cleaning and reservation management. Convenient **parking** is available in Rotter Residence's parking lot or on Velké Square. Residents also have access to shared **bike** and **ski storage rooms**, making it easy to store sports equipment.

The unit's historical charm is enhanced by wooden windows, while modern features such as **triple-glazed insulation** and soundproof doors with electronic locks ensure peace and comfort. The architectural quality of the renovation was recognized in the prestigious Best of Realty competition, where the project ranked among the top four in the Czech Republic.