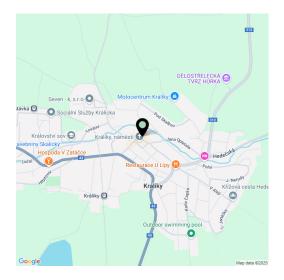

### Apartment Studio (1+kk)

36.1 m², Ústí nad Orlicí, Králíky, Velké náměstí

Located at the foot of the Jeseníky Mountains near Králický Sněžník, this area is a year-round recreational destination with numerous outdoor activities. Just 10 minutes by car is the **Dolní Morava Mountain Resort** offers a ski area with the longest slope in the Czech Republic, a renowned bike trail, the **Sky Bridge 721**, the popular **Sky Walk**, and a large children's adventure park. The Buková hora – Suchý vrch ski area features over **70 km of groomed cross-country trails**. The surrounding area is also rich in historical landmarks, scenic viewpoints, and natural attractions. The region is easily accessible from Prague, Brno, and Ostrava, with a drive of approximately 2 hours. A fast and convenient train connection is also possible.