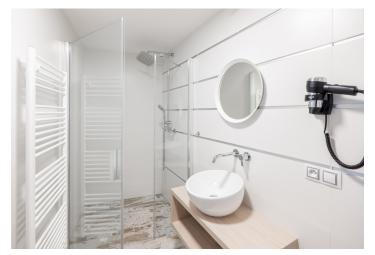

The cozy interior of the studio located on the 3rd floor consists of a bedroom, a bathroom with a shower, sink, and toilet, and an entry hall. The residence's shared spaces include a wellness zone with a Finnish sauna and Jacuzzi, a **restaurant** serving authentic Italian cuisine, a designer **lounge**, and a children's play area. **The reception** ensures the smooth operation of the residence and offers premium services such as cleaning and reservation management. Convenient **parking** is available in Rotter Residence's parking lot or on Velké Square. Residents also have access to shared **bike** and **ski storage rooms**, making it easy to store sports equipment.