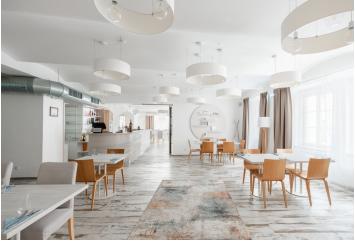

\* Area of the unit according to the Civil Code. The area consists of the sum total area of the entire unit bounded by perimeter walls.

€ 201 719 | CZK 5 045 000

This new stylish accommodation unit is part of the boutique Rotter Residence, located right on a square in the mountain town of Králíky. This charming location in the Jeseníky Mountains offers a genuine alpine atmosphere and provides residents with comfortable facilities for relaxation, including a restaurant, wellness area, reception, bike storage, ski room, and parking.

The cozy interior of the studio located on the 3rd floor consists of a bedroom, a bathroom with a shower, sink, and toilet, and an entry hall. The residence's shared spaces include a wellness zone with a Finnish sauna and Jacuzzi, a **restaurant** serving authentic Italian cuisine, a designer **lounge**, and a children's play area. **The reception** ensures the smooth operation of the residence and offers premium services such as cleaning and reservation management. Convenient **parking** is available in Rotter Residence's parking lot or on Velké Square. Residents also have access to shared **bike** and **ski storage rooms**, making it easy to store sports equipment.

Floor area 36,1 m<sup>2</sup>.

The unit has been approved as an accommodation unit, and its price includes 21% VAT with the possibility of deduction for VAT payers.

Subject to special legal conditions.

Used photos are of a model unit.