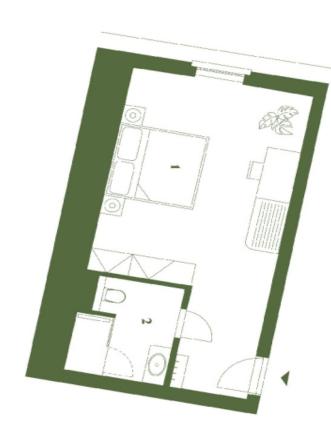

The cozy interior of the studio located on the 3rd floor consists of a bedroom, a bathroom with a shower, sink, and toilet, and an entry hall. The residence's shared spaces include a wellness zone with a Finnish sauna and Jacuzzi, a **restaurant** serving authentic Italian cuisine, a designer **lounge**, and a children's play area. **The reception** ensures the smooth operation of the residence and offers premium services such as cleaning and reservation management. Convenient **parking** is available in Rotter Residence's parking lot or on Velké Square. Residents also have access to shared **bike** and **ski storage rooms**, making it easy to store sports equipment.

Floor area 36,1 m<sup>2</sup>.

The unit has been approved as an accommodation unit, and its price includes 21% VAT with the possibility of deduction for VAT payers.

Subject to special legal conditions.

Used photos are of a model unit.

# € 201 719 | CZK 5 045 000

| REZIDENCE | Celková plocha   Total area | Užitná plocha   Usable area<br>Podlahová plocha   Floor area | 1 Pokoj   Room<br>2 Koupelna   Bathroom | Jcdnotka Unit<br>4. NP   3rd floor |
|-----------|-----------------------------|--------------------------------------------------------------|-----------------------------------------|------------------------------------|
|           | 36,10 m²                    | 35,10 m²<br>36,10 m²                                         | 29,28 m²<br>5,82 m²                     | 5                                  |