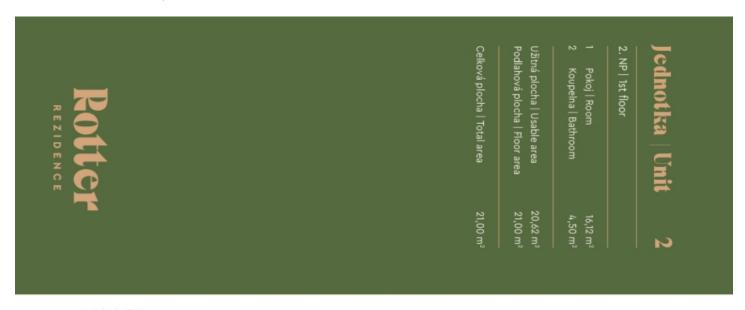

### **Apartment Studio (1+kk)**

21 m², Ústí nad Orlicí, Králíky, Velké náměstí

| Total area   | 21 m²                              |
|--------------|------------------------------------|
| Parking      | Outdoor parking in the parking lot |
| Cellar       | -                                  |
| PENB         | G                                  |
| Reference no | umber 108005                       |

Floor area 21 m<sup>2</sup>.

The unit has been approved as an accommodation unit, and its price includes 21% VAT with the possibility of deduction for VAT payers.

Subject to special legal conditions.

Used photos are of a model unit.