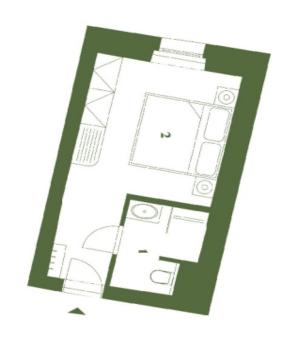

### **Apartment Studio (1+kk)**

21 m², Ústí nad Orlicí, Králíky, Velké náměstí

| Total area   | 21 m²                              |
|--------------|------------------------------------|
| Parking      | Outdoor parking in the parking lot |
| Cellar       | -                                  |
| PENB         | G                                  |
| Reference no | umber 108005                       |

The cozy interior of the studio located on the 1st floor consists of a bedroom, a bathroom with a shower, sink, and toilet, and an entry hall. The residence's shared spaces include a wellness zone with a Finnish sauna and Jacuzzi, a **restaurant** serving authentic Italian cuisine, a designer **lounge**, and a children's play area. **The reception** ensures the smooth operation of the residence and offers premium services such as cleaning and reservation management. Convenient **parking** is available in Rotter Residence's parking lot or on Velké Square. Residents also have access to shared **bike** and **ski storage rooms**, making it easy to store sports equipment.

Floor area 21 m<sup>2</sup>.

The unit has been approved as an accommodation unit, and its price includes 21% VAT with the possibility of deduction for VAT payers.

Subject to special legal conditions.

Used photos are of a model unit.