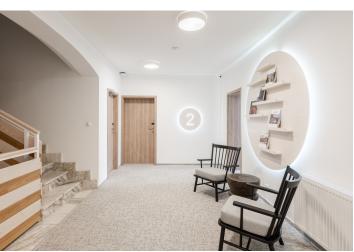

The cozy interior of the studio located on the 1st floor consists of a bedroom, a bathroom with a shower, sink, and toilet, and an entry hall. The residence's shared spaces include a wellness zone with a Finnish sauna and Jacuzzi, a **restaurant** serving authentic Italian cuisine, a designer **lounge**, and a children's play area. **The reception** ensures the smooth operation of the residence and offers premium services such as cleaning and reservation management. Convenient **parking** is available in Rotter Residence's parking lot or on Velké Square. Residents also have access to shared **bike** and **ski storage rooms**, making it easy to store sports equipment.

The unit's historical charm is enhanced by wooden windows, while modern features such as **triple-glazed insulation** and soundproof doors with electronic locks ensure peace and comfort. The architectural quality of the renovation was recognized in the prestigious Best of Realty competition, where the project ranked among the top four in the Czech Republic.