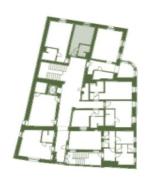

### **Apartment Studio (1+kk)**

21 m², Ústí nad Orlicí, Králíky, Velké náměstí

| Total area   | 21 m²                              |
|--------------|------------------------------------|
| Parking      | Outdoor parking in the parking lot |
| Cellar       | -                                  |
| PENB         | G                                  |
| Reference no | umber 108005                       |

Floor area 21 m<sup>2</sup>.

The unit has been approved as an accommodation unit, and its price includes 21% VAT with the possibility of deduction for VAT payers.

Subject to special legal conditions.

Used photos are of a model unit.