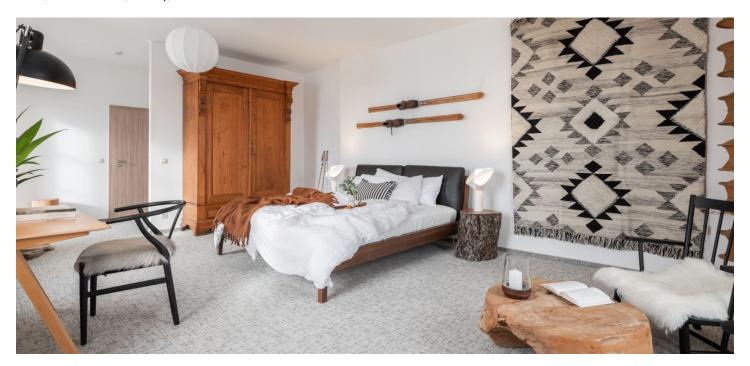

The cozy interior of the studio located on the 1st floor consists of a bedroom, a bathroom with a shower, sink, and toilet, and an entry hall. The residence's shared spaces include a wellness zone with a Finnish sauna and Jacuzzi, a **restaurant** serving authentic Italian cuisine, a designer **lounge**, and a children's play area. **The reception** ensures the smooth operation of the residence and offers premium services such as cleaning and reservation management. Convenient **parking** is available in Rotter Residence's parking lot or on Velké Square. Residents also have access to shared **bike** and **ski storage rooms**, making it easy to store sports equipment.

The unit's historical charm is enhanced by wooden windows, while modern features such as **triple-glazed insulation** and soundproof doors with electronic locks ensure peace and comfort. The architectural quality of the renovation was recognized in the prestigious Best of Realty competition, where the project ranked among the top four in the Czech Republic.