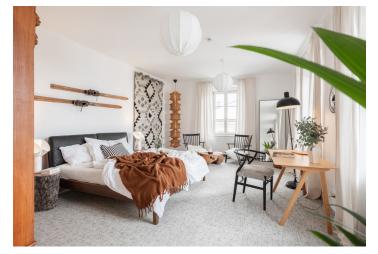

The cozy interior of the studio located on the 1st floor consists of a bedroom, a bathroom with a shower, sink, and toilet, and an entry hall. The residence's shared spaces include a wellness zone with a Finnish sauna and Jacuzzi, a **restaurant** serving authentic Italian cuisine, a designer **lounge**, and a children's play area. **The reception** ensures the smooth operation of the residence and offers premium services such as cleaning and reservation management. Convenient **parking** is available in Rotter Residence's parking lot or on Velké Square. Residents also have access to shared **bike** and **ski storage rooms**, making it easy to store sports equipment.

The unit's historical charm is enhanced by wooden windows, while modern features such as **triple-glazed insulation** and soundproof doors with electronic locks ensure peace and comfort. The architectural quality of the renovation was recognized in the prestigious Best of Realty competition, where the project ranked among the top four in the Czech Republic.