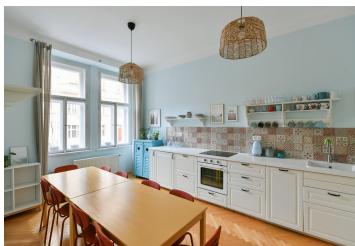

The bright interior features a living room, a fully fitted kitchen with a dining area, a bedroom, a shower bathroom with a toilet, a guest toilet, and a spacious entrance hall.

**Hardwood floors**, tiles, electric boiler, dishwasher, induction stove top. Southwest-facing.