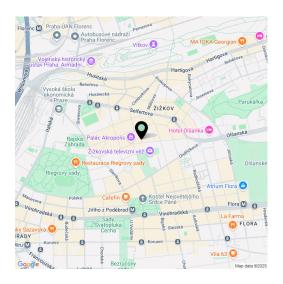

## Rented

This renovated furnished corner apartment is on the upper ground floor of a traditional apartment building with an elevator and preserved architectural details. Set on the border of Vinohrady and Žižkov, near the Mahlerovy Sady and Riegrovy Sady parks. Located in a popular residential area with full services and amenities within easy reach, a few min. walk from Jiřího z Poděbrad Square with a metro station (line A), trams, trendy bistros, cafes, and restaurants, plus the venue of a popular farmers' market, and near the Flora metro station and Atrium Flora shopping mall.