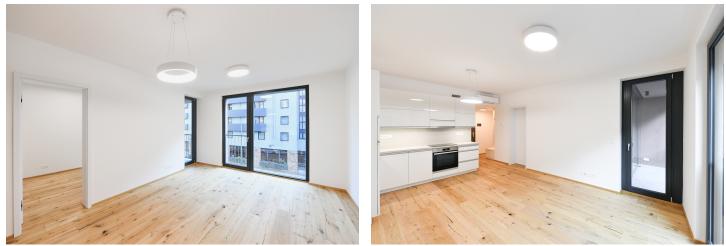

## €1200 | CZK 30 000

This brand-new unfurnished air-conditioned apartment with an enclosed balcony is on the 2nd floor of the ICONIK Residence - a recently built residential building with an elevator, situated near two parks, close to the Vltava riverbank. Located in the highly sought-after district of Karlín, Prague 8, with rich amenities, full services, and the Karlín business center in the immediate neighborhood, and with very quick access to the city center, just a few steps from the Křižíkova metro station and tram stop.

The apartment includes a living room with a fully fitted open plan kitchen and dining area, a bedroom with a built-in wardrobe, a bathroom with a bathtub, a separate toilet, and an entrance hall with a built-in wardrobe. The **enclosed balcony** is accessible from both main rooms.

**Air-conditioning, heat recovery ventilation, hardwood floors**, tiles, security entry door, automatic exterior blinds, central heating, washer/dryer, dishwasher, microwave oven, video entry phone, **cellar**. South-facing. A **garage parking** space is available at CZK 3,000.