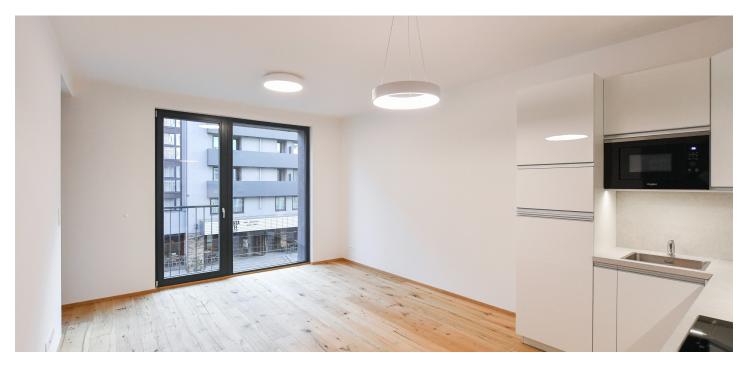

## €1200 | CZK 30 000

This brand-new unfurnished air-conditioned apartment with an enclosed balcony is on the 2nd floor of the ICONIK Residence - a recently built residential building with an elevator, situated near two parks, close to the Vltava riverbank. Located in the highly sought-after district of Karlín, Prague 8, with rich amenities, full services, and the Karlín business center in the immediate neighborhood, and with very quick access to the city center, just a few steps from the Křižíkova metro station and tram stop.

The apartment includes a living room with a fully fitted open plan kitchen and dining area, a bedroom with a built-in wardrobe, a bathroom with a bathtub, a separate toilet, and an entrance hall with a built-in wardrobe. The **enclosed balcony** is accessible from both main rooms.

**Air-conditioning, heat recovery ventilation, hardwood floors**, tiles, security entry door, automatic exterior blinds, central heating, washer/dryer, dishwasher, microwave oven, video entry phone, **cellar**. South-facing. A **garage parking** space is available at CZK 3,000.