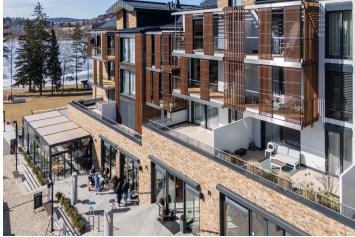

# € 504 707 | CZK 12 600 000

An offer of a premium, fully furnished apartment with a garage parking space, two cellars, and a large terrace providing views of the water. The apartment is located on the 1st floor of the prestigious MOLO Residence project, which features a 24-hour concierge service for carefree living.

The apartment features **wooden floors**, large-format tiles and wall cladding, aluminum windows with insulated triple glazing, electrically operated exterior blinds and **Marthi Design curtains**, frameless doors, fire-resistant security entrance doors with a panoramic peephole, central heating, and ceiling-mounted **circulation cooling units**. It is equipped with **a German Häcker Küchen kitchen** with high-end appliances (**Gaggenau** steam oven, cooktop, and dishwasher, **Liebherr** refrigerator), custom-built furniture, **an Italian Moretti children's bunk bed**, and **Villeroy & Boch** bathroom fittings. The terrace includes self-watering planters. The unit comes with **a garage parking space and two cellars**, all conveniently accessible by elevator. The MOLO Lipno resort, designed by **world-renowned architects** from **Chapman Taylor**, was awarded **BEST OF REALITY 2022**. Its benefits include **a private garden** with water features and mature greenery.

The residence is set directly on the **beach** in the center of Lipno nad Vltavou, offering easy access to the **aquapark**, the MOLO Restaurant on the **lakeside pier**, as well as an on-site bistro and café. The **marina**, **promenade**, **cycling path**, and playgrounds are all nearby, and the **ski slope** is just a few minutes away. The village is surrounded by the stunning **Šumava nature**, and the drive from Prague takes less than 2.5 hours.