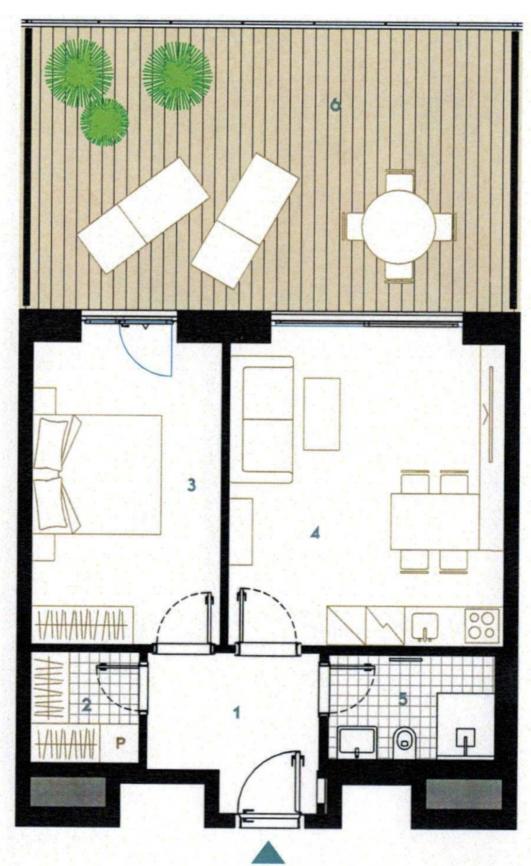

### Apartment One-bedroom (2+kk)

55.5 m², Český Krumlov, Lipno nad Vltavou

| Total area       | 95 m²       |
|------------------|-------------|
| Floor area*      | 56 m²       |
| Terrace          | 40 m²       |
| Parking          | 350 000 CZK |
| Garage           | Yes         |
| Cellar           | Yes         |
| PENB             | G           |
| Reference number | 107979      |

The unit's layout consists of a living area with a kitchen and dining space, a bedroom, a bathroom (with a shower, toilet, and sink), a storage room (with cabinets and a washing machine), and an entrance hall. Both the living room and bedroom have access to **a terrace** with partial **views of the Lipno Reservoir**.

Floor area 55.5 m² (including a 3.7 m² cellar), terrace 39.5 m², storage units 2 m².

Svoboda & Williams s.r.o. info@svoboda-williams.com www.svoboda-williams.com Prague +420 257 328 281 +420 724 551 238