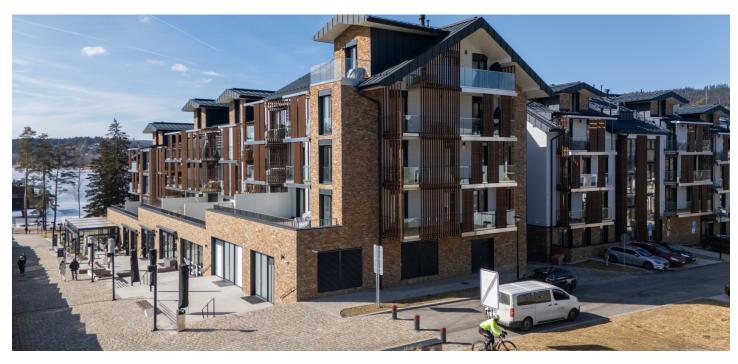

# € 504 707 | CZK 12 600 000

An offer of a premium, fully furnished apartment with a garage parking space, two cellars, and a large terrace providing views of the water. The apartment is located on the 1st floor of the prestigious MOLO Residence project, which features a 24-hour concierge service for carefree living.

The residence is set directly on the **beach** in the center of Lipno nad Vltavou, offering easy access to the **aquapark**, the MOLO Restaurant on the **lakeside pier**, as well as an on-site bistro and café. The **marina**, **promenade**, **cycling path**, and playgrounds are all nearby, and the **ski slope** is just a few minutes away. The village is surrounded by the stunning **Šumava nature**, and the drive from Prague takes less than 2.5 hours.