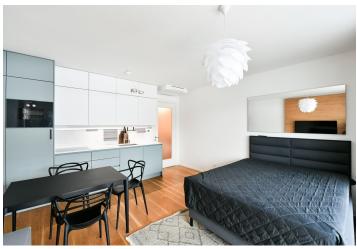

The unit's layout consists of a living area with a kitchen and dining space, a bedroom, a bathroom (with a shower, toilet, and sink), a storage room (with cabinets and a washing machine), and an entrance hall. Both the living room and bedroom have access to **a terrace** with partial **views of the Lipno Reservoir**.

The apartment features **wooden floors**, large-format tiles and wall cladding, aluminum windows with insulated triple glazing, electrically operated exterior blinds and **Marthi Design curtains**, frameless doors, fire-resistant security entrance doors with a panoramic peephole, central heating, and ceiling-mounted **circulation cooling units**. It is equipped with **a German Häcker Küchen kitchen** with high-end appliances (**Gaggenau** steam oven, cooktop, and dishwasher, **Liebherr** refrigerator), custom-built furniture, **an Italian Moretti children's bunk bed**, and **Villeroy & Boch** bathroom fittings. The terrace includes self-watering planters. The unit comes with **a garage parking space and two cellars**, all conveniently accessible by elevator. The MOLO Lipno resort, designed by **world-renowned architects** from **Chapman Taylor**, was awarded **BEST OF REALITY 2022**. Its benefits include **a private garden** with water features and mature greenery.