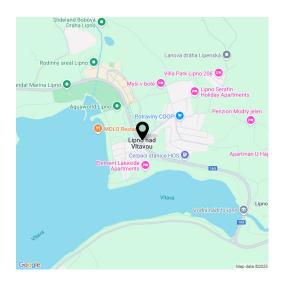

The residence is set directly on the **beach** in the center of Lipno nad Vltavou, offering easy access to the **aquapark**, the MOLO Restaurant on the **lakeside pier**, as well as an on-site bistro and café. The **marina**, **promenade**, **cycling path**, and playgrounds are all nearby, and the **ski slope** is just a few minutes away. The village is surrounded by the stunning **Šumava nature**, and the drive from Prague takes less than 2.5 hours.