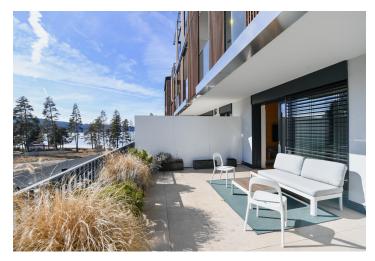

The unit's layout consists of a living area with a kitchen and dining space, a bedroom, a bathroom (with a shower, toilet, and sink), a storage room (with cabinets and a washing machine), and an entrance hall. Both the living room and bedroom have access to **a terrace** with partial **views of the Lipno Reservoir**.

The apartment features **wooden floors**, large-format tiles and wall cladding, aluminum windows with insulated triple glazing, electrically operated exterior blinds and **Marthi Design curtains**, frameless doors, fire-resistant security entrance doors with a panoramic peephole, central heating, and ceiling-mounted **circulation cooling units**. It is equipped with **a German Häcker Küchen kitchen** with high-end appliances (**Gaggenau** steam oven, cooktop, and dishwasher, **Liebherr** refrigerator), custom-built furniture, **an Italian Moretti children's bunk bed**, and **Villeroy & Boch** bathroom fittings. The terrace includes self-watering planters. The unit comes with **a garage parking space and two cellars**, all conveniently accessible by elevator. The MOLO Lipno resort, designed by **world-renowned architects** from **Chapman Taylor**, was awarded **BEST OF REALITY 2022**. Its benefits include **a private garden** with water features and mature greenery.