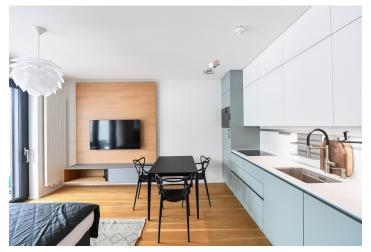

The unit's layout consists of a living area with a kitchen and dining space, a bedroom, a bathroom (with a shower, toilet, and sink), a storage room (with cabinets and a washing machine), and an entrance hall. Both the living room and bedroom have access to **a terrace** with partial **views of the Lipno Reservoir**.

The apartment features **wooden floors**, large-format tiles and wall cladding, aluminum windows with insulated triple glazing, electrically operated exterior blinds and **Marthi Design curtains**, frameless doors, fire-resistant security entrance doors with a panoramic peephole, central heating, and ceiling-mounted **circulation cooling units**. It is equipped with **a German Häcker Küchen kitchen** with high-end appliances (**Gaggenau** steam oven, cooktop, and dishwasher, **Liebherr** refrigerator), custom-built furniture, **an Italian Moretti children's bunk bed**, and **Villeroy & Boch** bathroom fittings. The terrace includes self-watering planters. The unit comes with **a garage parking space and two cellars**, all conveniently accessible by elevator. The MOLO Lipno resort, designed by **world-renowned architects** from **Chapman Taylor**, was awarded **BEST OF REALITY 2022**. Its benefits include **a private garden** with water features and mature greenery.