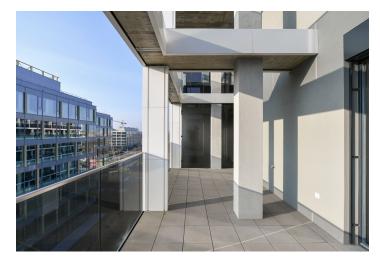

\* Area of the unit according to the Civil Code. The area consists of the sum total area of the entire unit bounded by perimeter walls.

Benefiting from a spacious terrace, this bright south-facing apartment is on the 6th floor of the Rohan City residential project located in Karlín just moments from the Vltava riverbank on Rohanský Island, in one of the most dynamic neighborhoods, with full amenities and services within easy reach and quick access to the city center by tram and from the Invalidovna metro station, which is only a few steps away. A bike and a jogging path are next to the building, and a fitness/relaxation center and golf course are nearby.

The sunny interior features a living room with a fully fitted open plan kitchen and dining area, a bedroom with a large fitted **walk-in closet** and built-in wardrobes, an en-suite bathroom (bathtub, toilet), a guest toilet, and an entrance hall. The **terrace** is accessible from both main rooms.