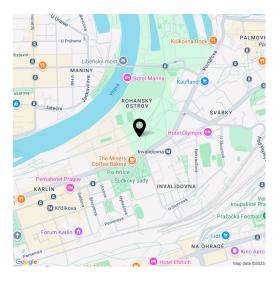

\* Area of the unit according to the Civil Code. The area consists of the sum total area of the entire unit bounded by perimeter walls.

Benefiting from a spacious terrace, this bright south-facing apartment is on the 6th floor of the Rohan City residential project located in Karlín just moments from the Vltava riverbank on Rohanský Island, in one of the most dynamic neighborhoods, with full amenities and services within easy reach and quick access to the city center by tram and from the Invalidovna metro station, which is only a few steps away. A bike and a jogging path are next to the building, and a fitness/relaxation center and golf course are nearby.