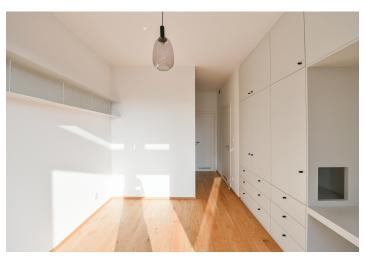

The sunny interior features a living room with a fully fitted open plan kitchen and dining area, a bedroom with a large fitted **walk-in closet** and built-in wardrobes, an en-suite bathroom (bathtub, toilet), a guest toilet, and an entrance hall. The **terrace** is accessible from both main rooms.

**Air-conditioning, heat recovery ventilation** with cooling, **hardwood floors,** tilets, ample built-in storage, automatic exterior blinds, central heating, dishwasher, induction hob, garden furniture on the terrace, **cellar**. A **garage parking** space is available at CZK 5,000/month.