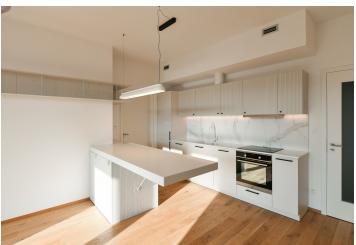

The sunny interior features a living room with a fully fitted open plan kitchen and dining area, a bedroom with a large fitted **walk-in closet** and built-in wardrobes, an en-suite bathroom (bathtub, toilet), a guest toilet, and an entrance hall. The **terrace** is accessible from both main rooms.

**Air-conditioning, heat recovery ventilation** with cooling, **hardwood floors,** tilets, ample built-in storage, automatic exterior blinds, central heating, dishwasher, induction hob, garden furniture on the terrace, **cellar**. A **garage parking** space is available at CZK 5,000/month.