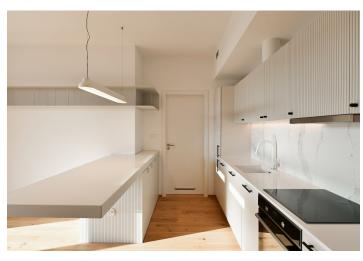

The sunny interior features a living room with a fully fitted open plan kitchen and dining area, a bedroom with a large fitted **walk-in closet** and built-in wardrobes, an en-suite bathroom (bathtub, toilet), a guest toilet, and an entrance hall. The **terrace** is accessible from both main rooms.

**Air-conditioning, heat recovery ventilation** with cooling, **hardwood floors,** tilets, ample built-in storage, automatic exterior blinds, central heating, dishwasher, induction hob, garden furniture on the terrace, **cellar**. A **garage parking** space is available at CZK 5,000/month.