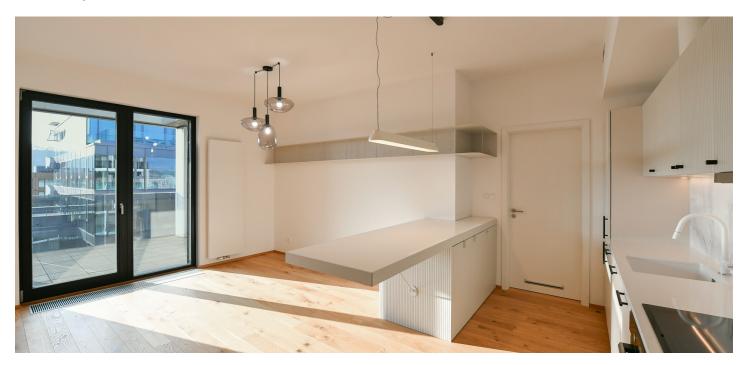

The sunny interior features a living room with a fully fitted open plan kitchen and dining area, a bedroom with a large fitted **walk-in closet** and built-in wardrobes, an en-suite bathroom (bathtub, toilet), a guest toilet, and an entrance hall. The **terrace** is accessible from both main rooms.

**Air-conditioning, heat recovery ventilation** with cooling, **hardwood floors,** tilets, ample built-in storage, automatic exterior blinds, central heating, dishwasher, induction hob, garden furniture on the terrace, **cellar**. A **garage parking** space is available at CZK 5,000/month.