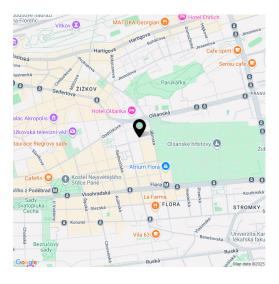

The quiet one-way street is located near Olšanské Square with a fast tram connection to the city center. It's just a few minutes' walk to the popular **Parukářka Park**, where various events and concerts are held, and on the opposite side you can walk to the **Flora** metro station and shopping center in just a few minutes. Active individuals will welcome the possibilities of the Olšanka Sports Center with a swimming pool and the **bike path** to Karlín. The surrounding area offers full amenities including kindergartens, schools, restaurants, cafes, and shops, and regular farmers' markets are held on nearby Jiřího z Poděbrad Square.