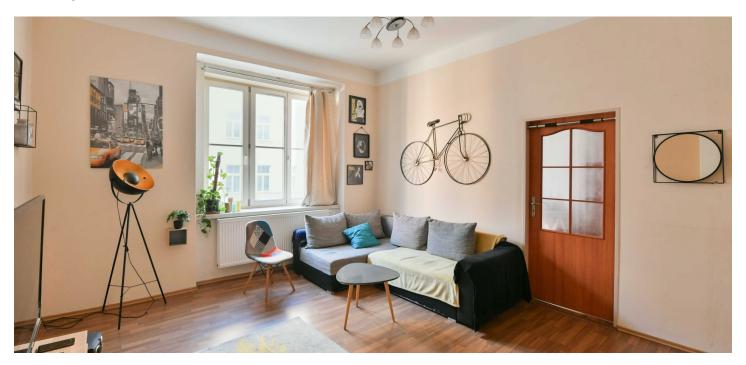

The layout of the apartment consists of a kitchen with **a balcony** facing south onto the landscaped courtyard, a living room, a bedroom, a bathroom with a bathtub, a separate toilet, and a hallway.

The apartment has large windows, floating floors, and a fully equipped kitchen. It is in its original condition, intended for reconstruction. In addition to the staircase, the building also has an elevator. Residents can park in the blue zone on the street.