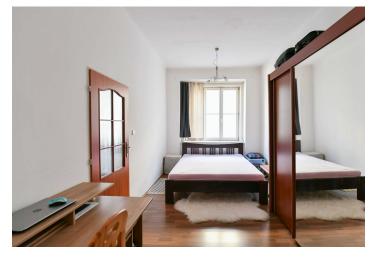

The layout of the apartment consists of a kitchen with **a balcony** facing south onto the landscaped courtyard, a living room, a bedroom, a bathroom with a bathtub, a separate toilet, and a hallway.

The apartment has large windows, floating floors, and a fully equipped kitchen. It is in its original condition, intended for reconstruction. In addition to the staircase, the building also has an elevator. Residents can park in the blue zone on the street.