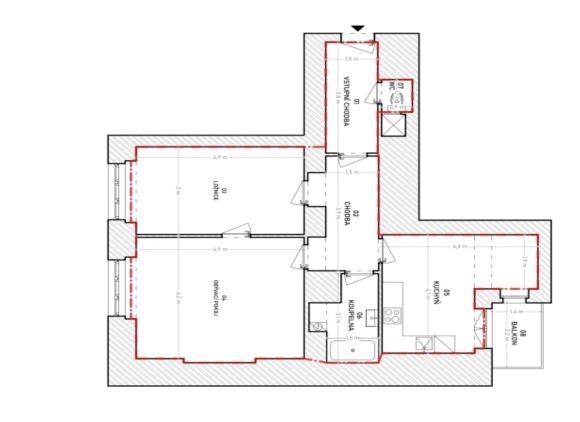

The layout of the apartment consists of a kitchen with **a balcony** facing south onto the landscaped courtyard, a living room, a bedroom, a bathroom with a bathtub, a separate toilet, and a hallway.

The apartment has large windows, floating floors, and a fully equipped kitchen. It is in its original condition, intended for reconstruction. In addition to the staircase, the building also has an elevator. Residents can park in the blue zone on the street.

Floor area 69.3 m², balcony 2.8 m², cellar.

|   | VÝMĚRY MÍSTNOSTÍ<br>BYTOVÁ JEDNOTKA   |
|---|---------------------------------------|
| 罢 | POPIS                                 |
| 으 | VSTUPNÍ CHODBA                        |
| 2 | CHODBA                                |
| 品 | LOŽNICE                               |
| 足 | OBÝVACÍ POKOJ                         |
| 읈 | KUCHNĬ                                |
| 8 | KOUPELNA                              |
| 8 | WC                                    |
|   | UŽITNÁ PLOCHA BYTOVÉ JEDNOTKY (m²)    |
| 8 | BALKON                                |
|   | UŽITNÁ PLOCHA + LODŽIE (m²)           |
|   | PODLAHOVÁ PLOCHA BYTOVÉ JEDNOTKY (m²) |