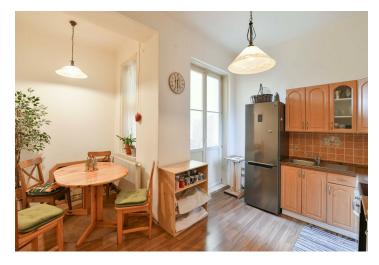

The layout of the apartment consists of a kitchen with **a balcony** facing south onto the landscaped courtyard, a living room, a bedroom, a bathroom with a bathtub, a separate toilet, and a hallway.

The apartment has large windows, floating floors, and a fully equipped kitchen. It is in its original condition, intended for reconstruction. In addition to the staircase, the building also has an elevator. Residents can park in the blue zone on the street.