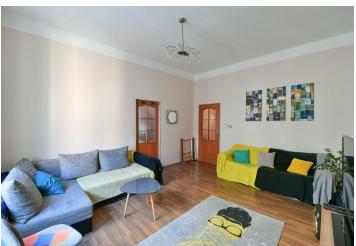

The layout of the apartment consists of a kitchen with **a balcony** facing south onto the landscaped courtyard, a living room, a bedroom, a bathroom with a bathtub, a separate toilet, and a hallway.

The apartment has large windows, floating floors, and a fully equipped kitchen. It is in its original condition, intended for reconstruction. In addition to the staircase, the building also has an elevator. Residents can park in the blue zone on the street.