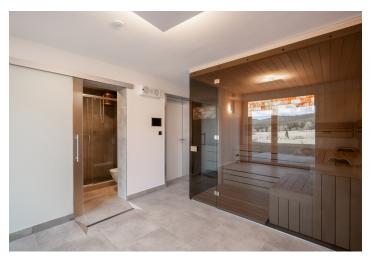

The private wellness area is located on the ground floor of the mountain residence. It includes a **dry sauna**, a relaxation room, a bathroom with a shower and refreshing bucket, a small kitchenette, and **a terrace** with an outdoor shower. The **salt wall**, which is located not only in the sauna but also in the relaxation zone, has beneficial effects on health and immunity, offering a stunning view of the **peaceful forests and vast Šumava plains**. The charming scenery enhances the feeling of tranquility and perfect relaxation.