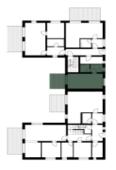

The private wellness area is located on the ground floor of the mountain residence. It includes a **dry sauna**, a relaxation room, a bathroom with a shower and refreshing bucket, a small kitchenette, and **a terrace** with an outdoor shower. The **salt wall**, which is located not only in the sauna but also in the relaxation zone, has beneficial effects on health and immunity, offering a stunning view of the **peaceful forests and vast Šumava plains**. The charming scenery enhances the feeling of tranquility and perfect relaxation.

The unit is approved as a non-residential unit.

Floor area 32.84 m<sup>2</sup>, terrace 11 m<sup>2</sup>.