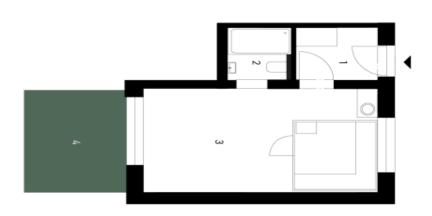

The private wellness area is located on the ground floor of the mountain residence. It includes a **dry sauna**, a relaxation room, a bathroom with a shower and refreshing bucket, a small kitchenette, and **a terrace** with an outdoor shower. The **salt wall**, which is located not only in the sauna but also in the relaxation zone, has beneficial effects on health and immunity, offering a stunning view of the **peaceful forests and vast Šumava plains**. The charming scenery enhances the feeling of tranquility and perfect relaxation.

The unit is approved as a non-residential unit.

Floor area 32.84 m<sup>2</sup>, terrace 11 m<sup>2</sup>.