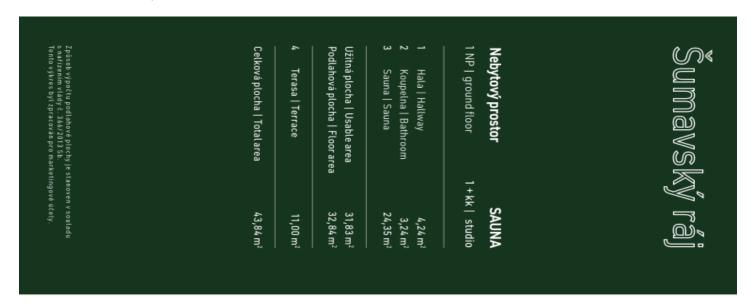

### Retail space Studio (1+kk)

44 m², Prachatice, Volary, Chlum

| Total area       | 44 m²                 |
|------------------|-----------------------|
| Parking          | Outdoor parking space |
| PENB             | В                     |
| Reference number | 107946                |

The unit is approved as a non-residential unit.

Floor area 32.84 m<sup>2</sup>, terrace 11 m<sup>2</sup>.