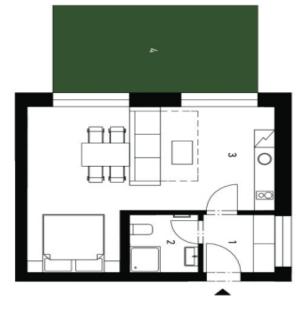

The unit, located on the ground floor of a mountain residence, consists of a spacious living room with a fully equipped kitchen, a bathroom with a shower, and an entrance hall. The living room has access to the **terrace** and shared garden. The price also includes **an outdoor parking space**.

The unit is approved as a semi-residential unit, subject to special legal conditions.

Floor area 40.6 m², terrace 18 m².