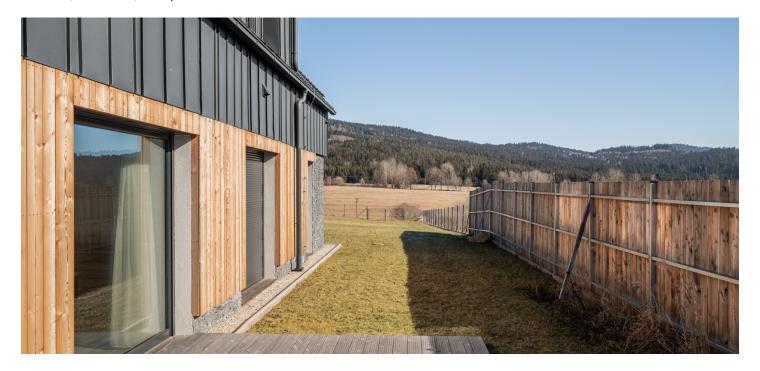

The unit, located on the ground floor of a mountain residence, consists of a spacious living room with a fully equipped kitchen, a bathroom with a shower, and an entrance hall. The living room has access to the **terrace** and shared garden. The price also includes **an outdoor parking space**.

The unit is equipped with a **Loxone** smart home system, allowing remote control of heating, lighting, and blinds. Facilities include **wood-aluminum windows** with electric blinds, **high-quality vinyl floors**, underfloor heating, a custom-made kitchen, **ash wood furniture**, and high-speed fiber-optic internet. The equipment also includes **a fireplace stove** that provides warmth and creates a cozy atmosphere. Central heat pumps from **Alpha Innotec** ensure thermal comfort. Common areas are protected by a video surveillance system and include a ski/bike room and a garden with a stone fire pit.