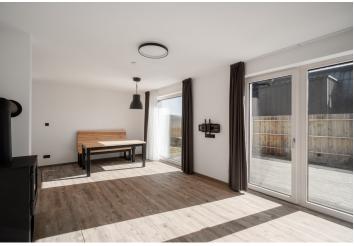

The unit, located on the ground floor of a mountain residence, consists of a spacious living room with a fully equipped kitchen, a bathroom with a shower, and an entrance hall. The living room has access to the **terrace** and shared garden. The price also includes **an outdoor parking space**.

The unit is equipped with a **Loxone** smart home system, allowing remote control of heating, lighting, and blinds. Facilities include **wood-aluminum windows** with electric blinds, **high-quality vinyl floors**, underfloor heating, a custom-made kitchen, **ash wood furniture**, and high-speed fiber-optic internet. The equipment also includes **a fireplace stove** that provides warmth and creates a cozy atmosphere. Central heat pumps from **Alpha Innotec** ensure thermal comfort. Common areas are protected by a video surveillance system and include a ski/bike room and a garden with a stone fire pit.