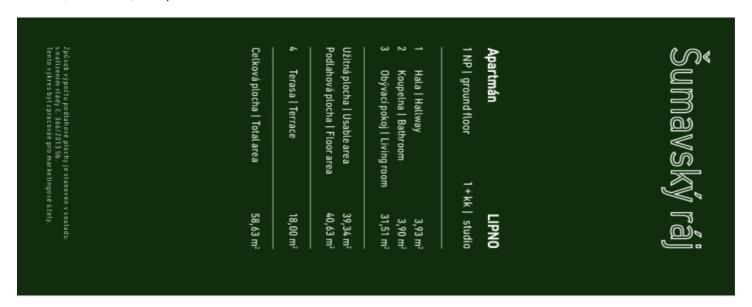

#### **Apartment Studio (1+kk)**

40.63 m², Prachatice, Volary

| Total area       | 59 m²                 |
|------------------|-----------------------|
| Floor area*      | 41 m²                 |
| Terrace          | 18 m²                 |
| Parking          | Outdoor parking space |
| Cellar           | -                     |
| PENB             | В                     |
| Reference number | 107945                |

The unit is approved as a semi-residential unit, subject to special legal conditions.

Floor area 40.6 m², terrace 18 m².