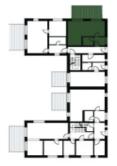

The unit, located on the ground floor of a mountain residence, consists of a spacious living room with a fully equipped kitchen, a bathroom with a shower, and an entrance hall. The living room has access to the **terrace** and shared garden. The price also includes **an outdoor parking space**.