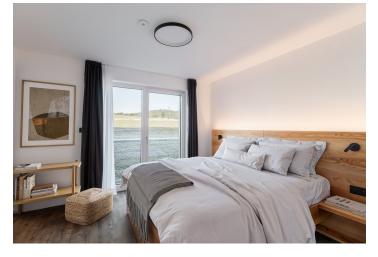

The unit, located on the ground floor of a mountain residence, consists of a spacious living room with a fully equipped kitchen, a bathroom with a shower, and an entrance hall. The living room has access to the **terrace** and shared garden. The price also includes **an outdoor parking space**.

The unit is equipped with a **Loxone** smart home system, allowing remote control of heating, lighting, and blinds. Facilities include **wood-aluminum windows** with electric blinds, **high-quality vinyl floors**, underfloor heating, a custom-made kitchen, **ash wood furniture**, and high-speed fiber-optic internet. The equipment also includes **a fireplace stove** that provides warmth and creates a cozy atmosphere. Central heat pumps from **Alpha Innotec** ensure thermal comfort. Common areas are protected by a video surveillance system and include a ski/bike room and a garden with a stone fire pit.