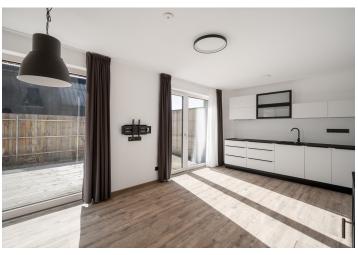

The unit, located on the ground floor of a mountain residence, consists of a spacious living room with a fully equipped kitchen, a bathroom with a shower, and an entrance hall. The living room has access to the **terrace** and shared garden. The price also includes **an outdoor parking space**.

The unit is equipped with a **Loxone** smart home system, allowing remote control of heating, lighting, and blinds. Facilities include **wood-aluminum windows** with electric blinds, **high-quality vinyl floors**, underfloor heating, a custom-made kitchen, **ash wood furniture**, and high-speed fiber-optic internet. The equipment also includes **a fireplace stove** that provides warmth and creates a cozy atmosphere. Central heat pumps from **Alpha Innotec** ensure thermal comfort. Common areas are protected by a video surveillance system and include a ski/bike room and a garden with a stone fire pit.