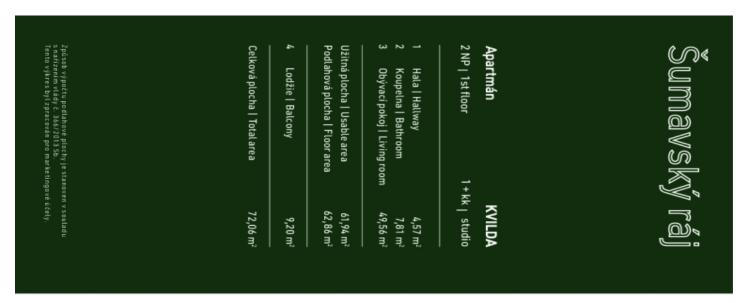

#### **Apartment Studio (1+kk)**

62.86 m², Prachatice, Volary

| Total area       | 72 m²                 |
|------------------|-----------------------|
| Floor area*      | 63 m²                 |
| Loggia           | 9 m²                  |
| Parking          | Outdoor parking space |
| Cellar           | -                     |
| PENB             | В                     |
| Reference number | 107944                |

Floor area 62.8 m², loggia 9.2 m².