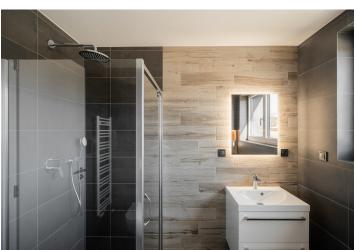

The apartment located on the 1st floor of a mountain residence, consists of a living room with a fully equipped kitchen and sleeping area, a bathroom with a shower, and an entrance hall. The living room has access to the **loggia**. The price also includes **an outdoor parking space**.

The apartment is equipped with a **Loxone** smart home system, allowing remote control of heating, lighting, and blinds. Facilities include **wood-aluminum windows** with electric blinds, **high-quality vinyl floors**, underfloor heating, a custom-made kitchen, **ash wood furniture**, and high-speed fiber-optic internet. The equipment also includes a **fireplace stove** that provides warmth and creates a cozy atmosphere. Central heat pumps from **Alpha Innotec** ensure thermal comfort. Common areas are protected by a video surveillance system and include a ski/bike room and a garden with a stone fire pit.