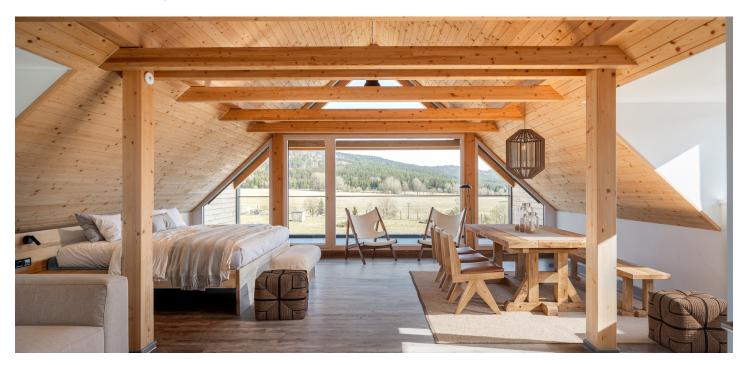

The apartment located on the 1st floor of a mountain residence, consists of a living room with a fully equipped kitchen and sleeping area, a bathroom with a shower, and an entrance hall. The living room has access to the **loggia**. The price also includes **an outdoor parking space**.

The apartment is equipped with a **Loxone** smart home system, allowing remote control of heating, lighting, and blinds. Facilities include **wood-aluminum windows** with electric blinds, **high-quality vinyl floors**, underfloor heating, a custom-made kitchen, **ash wood furniture**, and high-speed fiber-optic internet. The equipment also includes a **fireplace stove** that provides warmth and creates a cozy atmosphere. Central heat pumps from **Alpha Innotec** ensure thermal comfort. Common areas are protected by a video surveillance system and include a ski/bike room and a garden with a stone fire pit.