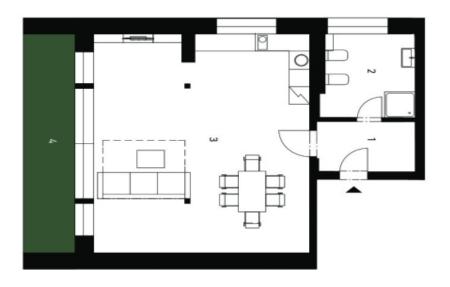

The apartment located on the 1st floor of a mountain residence, consists of a living room with a fully equipped kitchen and sleeping area, a bathroom with a shower, and an entrance hall. The living room has access to the **loggia**. The price also includes **an outdoor parking space**.

Floor area 62.8 m², loggia 9.2 m².