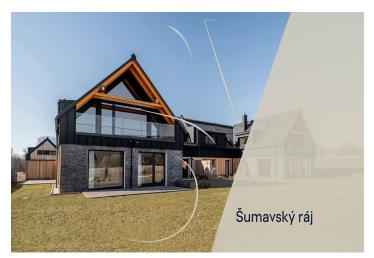

### € 296 534 | CZK 7 400 000

This new one-room apartment with a loggia and parking is part of the ŠUMAVSKÝ RÁJ residential project, offering future owners maximum privacy and top-tier technological equipment. Located just 10 minutes from Lipno, in the mystical landscape of the Šumava National Park, it provides an ideal setting for hiking, cycling, or cross-country skiing. Lovers of downhill skiing can take advantage of the Lipno or Hochficht ski resorts.