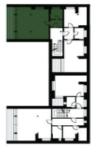

The apartment located on the 1st floor of a mountain residence, consists of a living room with a fully equipped kitchen and sleeping area, a bathroom with a shower, and an entrance hall. The living room has access to the **loggia**. The price also includes **an outdoor parking space**.