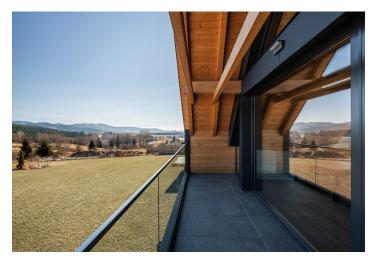

The apartment located on the 1st floor of a mountain residence, consists of a living room with a fully equipped kitchen and sleeping area, a bathroom with a shower, and an entrance hall. The living room has access to the **loggia**. The price also includes **an outdoor parking space**.