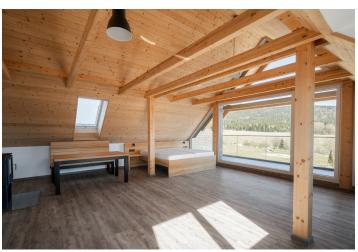

The apartment located on the 1st floor of a mountain residence, consists of a living room with a fully equipped kitchen and sleeping area, a bathroom with a shower, and an entrance hall. The living room has access to the **loggia**. The price also includes **an outdoor parking space**.

The apartment is equipped with a **Loxone** smart home system, allowing remote control of heating, lighting, and blinds. Facilities include **wood-aluminum windows** with electric blinds, **high-quality vinyl floors**, underfloor heating, a custom-made kitchen, **ash wood furniture**, and high-speed fiber-optic internet. The equipment also includes a **fireplace stove** that provides warmth and creates a cozy atmosphere. Central heat pumps from **Alpha Innotec** ensure thermal comfort. Common areas are protected by a video surveillance system and include a ski/bike room and a garden with a stone fire pit.