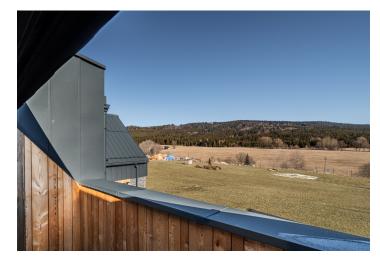

\* Area of the unit according to the Civil Code. The area consists of the sum total area of the entire unit bounded by perimeter walls.

This new two-room apartment with a loggia and parking is part of the ŠUMAVSKÝ RÁJ mountain residence, offering future owners maximum privacy and top-tier technological equipment. Located just 10 minutes from Lipno, in the mystical landscape of the Šumava National Park, it provides an ideal setting for hiking, cycling, or cross-country skiing. Lovers of downhill skiing can take advantage of the Lipno or Hochficht ski resorts.

The quiet village of **Chlum u Volar**, located at the very edge of the Šumava National Park, offers easy access to skiing in **Hochficht**, Lipno, Kvilda, or Modrava. The area also offers other recreational activities, such as cycling along the Lipno reservoir, mountain hiking, **MTB**, an indoor pool in Volary, walks to the **Mrtvý Luh** peat bog or the **Soumarský Bridge** lookout tower, and the opportunity to learn about the traditions of **Šumava glassmaking** in nearby **Lenora**. Full civic amenities are available in Volary, 6 km away, and the drive from Prague takes about 2 hours.