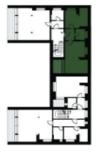

The apartment located on the 1st floor of a mountain residence, consists of a living room with a fully equipped kitchen, bedroom, a bathroom with a shower, and an entrance hall. The living room has access to the **loggia**. The price also includes **an outdoor parking space**.