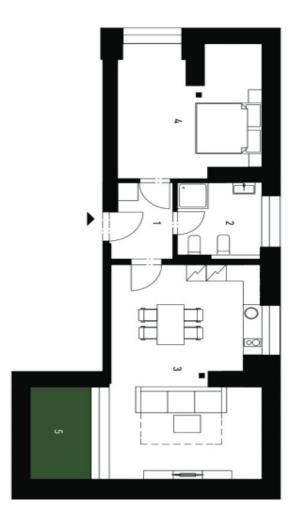

The apartment located on the 1st floor of a mountain residence, consists of a living room with a fully equipped kitchen, bedroom, a bathroom with a shower, and an entrance hall. The living room has access to the **loggia**. The price also includes **an outdoor parking space**.

Floor area 64.3 m², loggia 6.9 m².