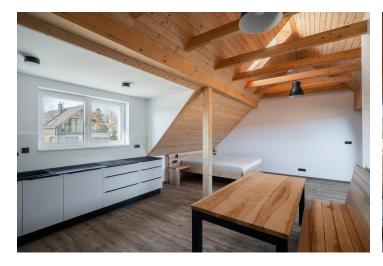

The apartment located on the 1st floor of a mountain residence, consists of a living room with a fully equipped kitchen, bedroom, a bathroom with a shower, and an entrance hall. The living room has access to the **loggia**. The price also includes **an outdoor parking space**.

The apartment is equipped with a **Loxone** smart home system, allowing remote control of heating, lighting, and blinds. Facilities include **wood-aluminum windows** with electric blinds, **high-quality vinyl floors**, underfloor heating, a custom-made kitchen, **ash wood furniture**, and high-speed fiber-optic internet. The equipment also includes a **fireplace stove** that provides warmth and creates a cozy atmosphere. Central heat pumps from **Alpha Innotec** ensure thermal comfort. Common areas are protected by a video surveillance system and include a ski/bike room and a garden with a stone fire pit.