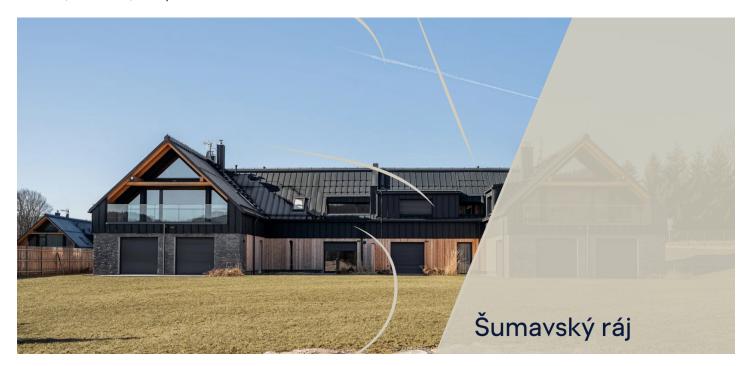

\* Area of the unit according to the Civil Code. The area consists of the sum total area of the entire unit bounded by perimeter walls.

This new two-room apartment with a loggia and parking is part of the ŠUMAVSKÝ RÁJ mountain residence, offering future owners maximum privacy and top-tier technological equipment. Located just 10 minutes from Lipno, in the mystical landscape of the Šumava National Park, it provides an ideal setting for hiking, cycling, or cross-country skiing. Lovers of downhill skiing can take advantage of the Lipno or Hochficht ski resorts.

The quiet village of **Chlum u Volar**, located at the very edge of the Šumava National Park, offers easy access to skiing in **Hochficht**, Lipno, Kvilda, or Modrava. The area also offers other recreational activities, such as cycling along the Lipno reservoir, mountain hiking, **MTB**, an indoor pool in Volary, walks to the **Mrtvý Luh** peat bog or the **Soumarský Bridge** lookout tower, and the opportunity to learn about the traditions of **Šumava glassmaking** in nearby **Lenora**. Full civic amenities are available in Volary, 6 km away, and the drive from Prague takes about 2 hours.