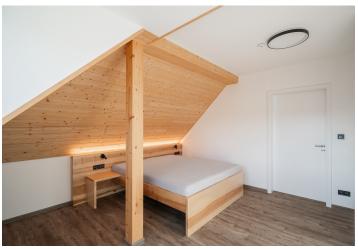

The apartment located on the 1st floor of a mountain residence, consists of a living room with a fully equipped kitchen, bedroom, a bathroom with a shower, and an entrance hall. The living room has access to the **loggia**. The price also includes **an outdoor parking space**.

The apartment is equipped with a **Loxone** smart home system, allowing remote control of heating, lighting, and blinds. Facilities include **wood-aluminum windows** with electric blinds, **high-quality vinyl floors**, underfloor heating, a custom-made kitchen, **ash wood furniture**, and high-speed fiber-optic internet. The equipment also includes a **fireplace stove** that provides warmth and creates a cozy atmosphere. Central heat pumps from **Alpha Innotec** ensure thermal comfort. Common areas are protected by a video surveillance system and include a ski/bike room and a garden with a stone fire pit.