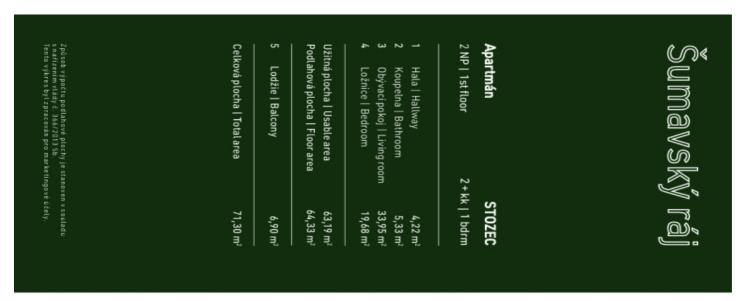

#### € 288 519 | CZK 7 200 000

64.33 m², Prachatice, Volary

| Total area       | 71 m²                 |
|------------------|-----------------------|
| Floor area*      | 64 m²                 |
| Loggia           | 7 m²                  |
| Parking          | Outdoor parking space |
| Cellar           | -                     |
| PENB             | В                     |
| Reference number | 107943                |

Floor area 64.3 m², loggia 6.9 m².