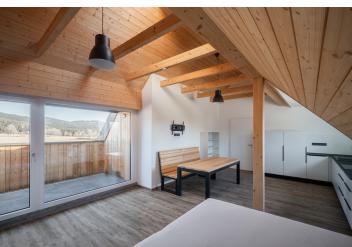

The apartment located on the 1st floor of a mountain residence, consists of a living room with a fully equipped kitchen, bedroom, a bathroom with a shower, and an entrance hall. The living room has access to the **loggia**. The price also includes **an outdoor parking space**.

The apartment is equipped with a **Loxone** smart home system, allowing remote control of heating, lighting, and blinds. Facilities include **wood-aluminum windows** with electric blinds, **high-quality vinyl floors**, underfloor heating, a custom-made kitchen, **ash wood furniture**, and high-speed fiber-optic internet. The equipment also includes a **fireplace stove** that provides warmth and creates a cozy atmosphere. Central heat pumps from **Alpha Innotec** ensure thermal comfort. Common areas are protected by a video surveillance system and include a ski/bike room and a garden with a stone fire pit.