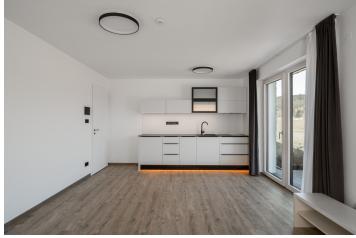

The apartment, located on the ground floor of a mountain residence, consists of a living room with a fully equipped kitchen, a bedroom, a bathroom with a shower and an entrance hall. The living room has access to the **terrace** and shared garden. The price also includes **an outdoor parking space**.

The unit is equipped with a **Loxone** smart home system, allowing remote control of heating, lighting, and blinds. Facilities include **wood-aluminum windows** with electric blinds, **high-quality vinyl floors**, underfloor heating, a custom-made kitchen, **ash wood furniture**, and high-speed fiber-optic internet. The equipment also includes **a fireplace stove** that provides warmth and creates a cozy atmosphere. Central heat pumps from **Alpha Innotec** ensure thermal comfort. Common areas are protected by a video surveillance system and include a ski/bike room and a garden with a stone fire pit.