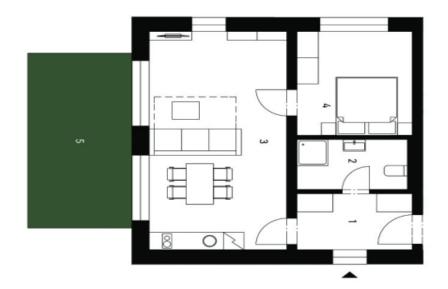

## Apartment One-bedroom (2+kk)

56.16 m², Prachatice, Volary

| Total area       | 74 m²                 |
|------------------|-----------------------|
| Floor area*      | 56 m²                 |
| Terrace          | 18 m²                 |
| Parking          | Outdoor parking space |
| Cellar           | -                     |
| PENB             | В                     |
| Reference number | 107942                |

The apartment, located on the ground floor of a mountain residence, consists of a living room with a fully equipped kitchen, a bedroom, a bathroom with a shower and an entrance hall. The living room has access to the **terrace** and shared garden. The price also includes **an outdoor parking space**.

# Apartment One-bedroom (2+kk)

74,16 m<sup>2</sup>

18,00 m²

53,70 m² 56,16 m²

56.16 m², Prachatice, Volary

| Způs<br>Snař                                                                                                                        | Cel                                  | Užitná<br>Podlah             | 4                             | 1 Ap                                | (Ma                                       |
|-------------------------------------------------------------------------------------------------------------------------------------|--------------------------------------|------------------------------|-------------------------------|-------------------------------------|-------------------------------------------|
| ob výp<br>ízením<br>o výkre                                                                                                         | 5 Terasa   T<br>Celková plocha       | iná pl<br>lahov              | Hala<br>Koup<br>Obýv<br>Ložni | <b>Apartmán</b><br>1 NP   grour     |                                           |
| ačtu p<br>i vlády<br>i s byli                                                                                                       | ploch                                | i plocha<br>hová plo         |                               | nán                                 | Ĩ                                         |
| žpúsab výpačtu podlahové plochy je stanoven v<br>snařízením vlady č. 306/2013 Sb.<br>Tento výkres byl zpracován pro marketingové úš | Terasa   Terrace<br>vá plocha   Tota |                              | <u></u>                       | <b>partmán</b><br>NP   ground floor | umavs                                     |
| ové plc<br>,/2013<br>ván pr                                                                                                         | errace<br> <br>  Total area          | Usable area<br>ha   Floor ar | 3 — ∉ `                       | Ч<br>Ч                              |                                           |
| o mari                                                                                                                              | rea                                  | rea<br>r are                 | nroom<br>Living room<br>om    |                                     | <u>N</u>                                  |
| r stano                                                                                                                             |                                      |                              | bom                           | 2+                                  |                                           |
| ven v                                                                                                                               |                                      |                              |                               | · kk                                | le la |