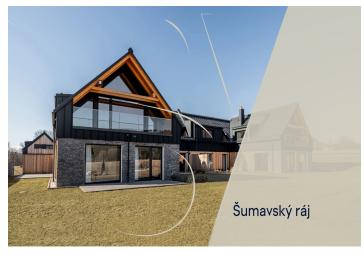

\* Area of the unit according to the Civil Code. The area consists of the sum total area of the entire unit bounded by perimeter walls.

This new two-room apartment with a terrace and parking is part of the ŠUMAVSKÝ RÁJ mountain residence, offering future owners maximum privacy and top-tier technological equipment. Located just 10 minutes from Lipno, in the mystical landscape of the Šumava National Park, it provides an ideal setting for hiking, cycling, or cross-country skiing. Lovers of downhill skiing can take advantage of the Lipno or Hochficht ski resorts.