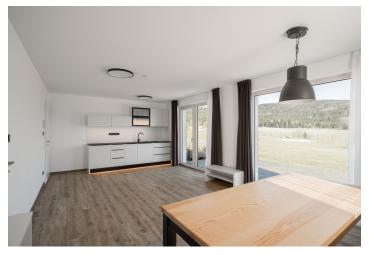

The apartment, located on the ground floor of a mountain residence, consists of a living room with a fully equipped kitchen, a bedroom, a bathroom with a shower and an entrance hall. The living room has access to the **terrace** and shared garden. The price also includes **an outdoor parking space**.

The unit is equipped with a **Loxone** smart home system, allowing remote control of heating, lighting, and blinds. Facilities include **wood-aluminum windows** with electric blinds, **high-quality vinyl floors**, underfloor heating, a custom-made kitchen, **ash wood furniture**, and high-speed fiber-optic internet. The equipment also includes **a fireplace stove** that provides warmth and creates a cozy atmosphere. Central heat pumps from **Alpha Innotec** ensure thermal comfort. Common areas are protected by a video surveillance system and include a ski/bike room and a garden with a stone fire pit.