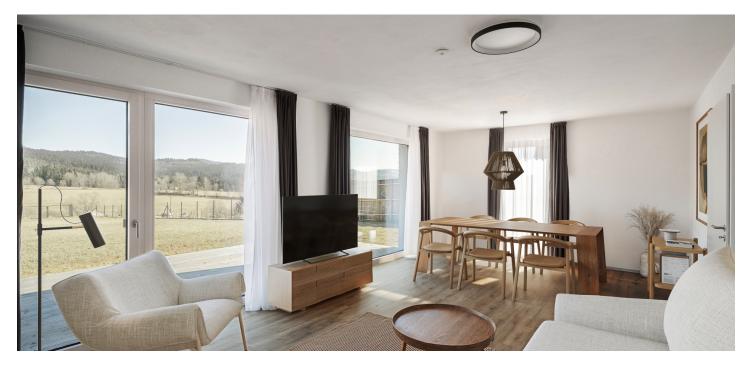

The apartment, located on the ground floor of a mountain residence, consists of a living room with a fully equipped kitchen, a bedroom, a bathroom with a shower and an entrance hall. The living room has access to the **terrace** and shared garden. The price also includes **an outdoor parking space**.

The unit is equipped with a **Loxone** smart home system, allowing remote control of heating, lighting, and blinds. Facilities include **wood-aluminum windows** with electric blinds, **high-quality vinyl floors**, underfloor heating, a custom-made kitchen, **ash wood furniture**, and high-speed fiber-optic internet. The equipment also includes **a fireplace stove** that provides warmth and creates a cozy atmosphere. Central heat pumps from **Alpha Innotec** ensure thermal comfort. Common areas are protected by a video surveillance system and include a ski/bike room and a garden with a stone fire pit.