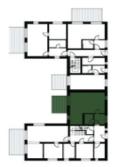

The unit located on the ground floor of a mountain residence, consists of a living room with a fully equipped kitchen, a bathroom with a shower and an entrance hall. The living room has access to the **terrace** and a shared garden. The price also includes **an outdoor parking space**.