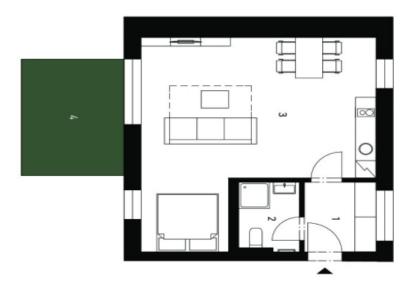

The unit located on the ground floor of a mountain residence, consists of a living room with a fully equipped kitchen, a bathroom with a shower and an entrance hall. The living room has access to the **terrace** and a shared garden. The price also includes **an outdoor parking space**.