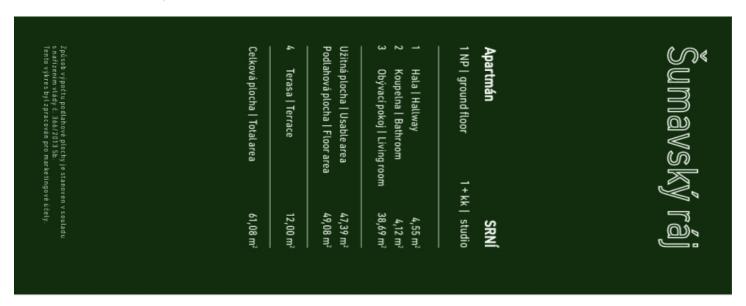

### **Apartment Studio (1+kk)**

47.08 m², Prachatice, Volary

| Total area       | 59 m²                 |
|------------------|-----------------------|
| Floor area*      | 47 m²                 |
| Terrace          | 12 m²                 |
| Parking          | Outdoor parking space |
| Cellar           | -                     |
| PENB             | В                     |
| Reference number | 107941                |

The unit is approved as a semi-residential unit, subject to special legal conditions.

Floor area 49 m², terrace 12 m².