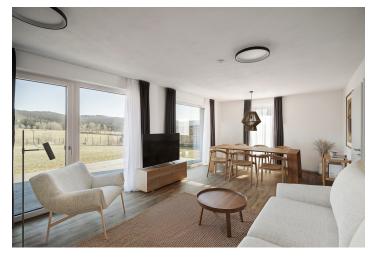

The unit located on the ground floor of a mountain residence, consists of a living room with a fully equipped kitchen, a bathroom with a shower and an entrance hall. The living room has access to the **terrace** and a shared garden. The price also includes **an outdoor parking space**.

The unit is equipped with a **Loxone** smart home system, allowing remote control of heating, lighting, and blinds. Facilities include **wood-aluminum windows** with electric blinds, **high-quality vinyl floors**, underfloor heating, a custom-made kitchen, **ash wood furniture**, and high-speed fiber-optic internet. The equipment also includes **a fireplace stove** that provides warmth and creates a cozy atmosphere. Central heat pumps from **Alpha Innotec** ensure thermal comfort. Common areas are protected by a video surveillance system and include a ski/bike room and a garden with a stone fire pit.