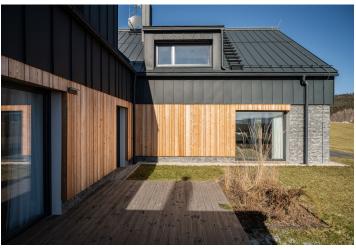

The unit located on the ground floor of a mountain residence, consists of a living room with a fully equipped kitchen, a bathroom with a shower and an entrance hall. The living room has access to the **terrace** and a shared garden. The price also includes **an outdoor parking space**.

The unit is equipped with a **Loxone** smart home system, allowing remote control of heating, lighting, and blinds. Facilities include **wood-aluminum windows** with electric blinds, **high-quality vinyl floors**, underfloor heating, a custom-made kitchen, **ash wood furniture**, and high-speed fiber-optic internet. The equipment also includes **a fireplace stove** that provides warmth and creates a cozy atmosphere. Central heat pumps from **Alpha Innotec** ensure thermal comfort. Common areas are protected by a video surveillance system and include a ski/bike room and a garden with a stone fire pit.