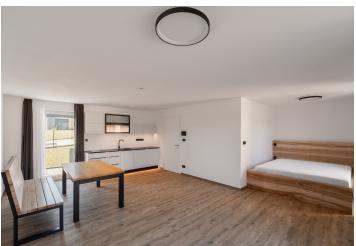

The unit located on the ground floor of a mountain residence, consists of a living room with a fully equipped kitchen, a bathroom with a shower and an entrance hall. The living room has access to the **terrace** and a shared garden. The price also includes **an outdoor parking space**.

The unit is equipped with a **Loxone** smart home system, allowing remote control of heating, lighting, and blinds. Facilities include **wood-aluminum windows** with electric blinds, **high-quality vinyl floors**, underfloor heating, a custom-made kitchen, **ash wood furniture**, and high-speed fiber-optic internet. The equipment also includes **a fireplace stove** that provides warmth and creates a cozy atmosphere. Central heat pumps from **Alpha Innotec** ensure thermal comfort. Common areas are protected by a video surveillance system and include a ski/bike room and a garden with a stone fire pit.