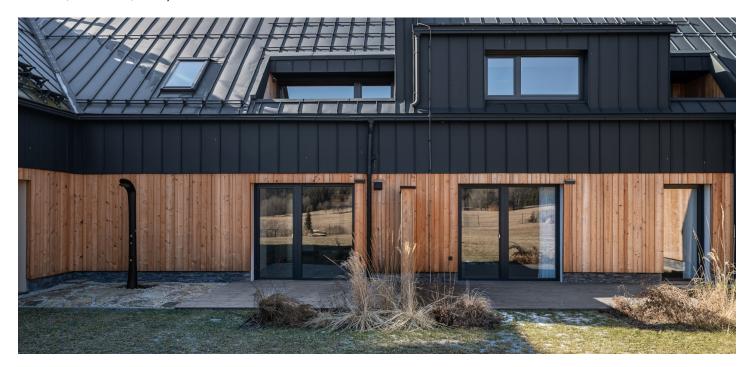

#### € 200 361 I CZK 5 000 000

This new semi-residential unit with a terrace and parking is part of the ŠUMAVSKÝ RÁJ mountain residence, offering future owners maximum privacy and top-tier technological equipment. Located just 10 minutes from Lipno, in the mystical landscape of the Šumava National Park, it provides an ideal setting for hiking, cycling, or cross-country skiing. Lovers of downhill skiing can take advantage of the Lipno or Hochficht ski resorts.

The unit located on the ground floor of a mountain residence, consists of a living room with a fully equipped kitchen, a bathroom with a shower and an entrance hall. The living room has access to the **terrace** and a shared garden. The price also includes **an outdoor parking space**.

The unit is equipped with a **Loxone** smart home system, allowing remote control of heating, lighting, and blinds. Facilities include **wood-aluminum windows** with electric blinds, **high-quality vinyl floors**, underfloor heating, a custom-made kitchen, **ash wood furniture**, and high-speed fiber-optic internet. The equipment also includes **a fireplace stove** that provides warmth and creates a cozy atmosphere. Central heat pumps from **Alpha Innotec** ensure thermal comfort. Common areas are protected by a video surveillance system and include a ski/bike room and a garden with a stone fire pit.