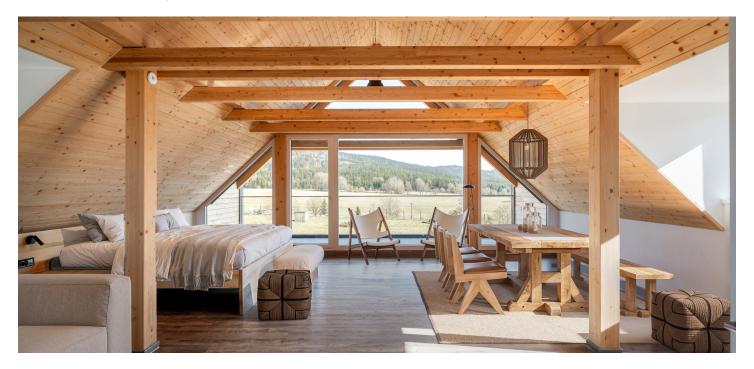

The apartment, located on the 1st floor of a mountain residence, consists of a living room with a fully equipped kitchen, a bedroom, a bathroom with a shower and an entrance hall. The living room has access to the **loggia**. The price also includes **an outdoor parking space**.

The unit is equipped with a **Loxone** smart home system, allowing remote control of heating, lighting, and blinds. Facilities include **wood-aluminum windows** with electric blinds, **high-quality vinyl floors**, underfloor heating, a custom-made kitchen, **ash wood furniture**, and high-speed fiber-optic internet. The equipment also includes **a fireplace stove** that provides warmth and creates a cozy atmosphere. Central heat pumps from **Alpha Innotec** ensure thermal comfort. Common areas are protected by a video surveillance system and include a ski/bike room and a garden with a stone fire pit.

Floor area 85 m², loggia 9 m².