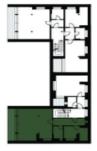

The apartment, located on the 1st floor of a mountain residence, consists of a living room with a fully equipped kitchen, a bedroom, a bathroom with a shower and an entrance hall. The living room has access to the **loggia**. The price also includes **an outdoor parking space**.