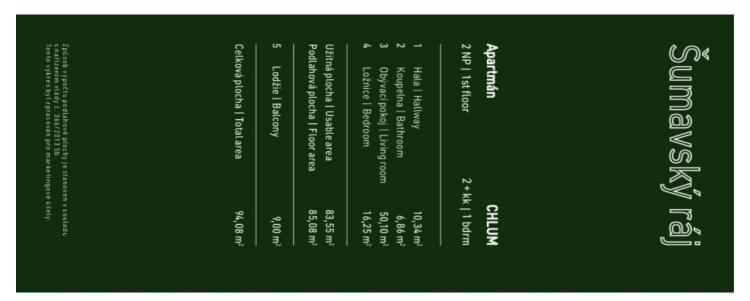

## **Apartment One-bedroom (2+kk)**

€ 392 707 I CZK 9 800 000

85.08 m², Prachatice, Volary

| Total area       | 94 m²                 |
|------------------|-----------------------|
| Floor area*      | 85 m²                 |
| Loggia           | 9 m²                  |
| Parking          | Outdoor parking space |
| Cellar           | -                     |
| PENB             | В                     |
| Reference number | 107940                |

Floor area 85 m², loggia 9 m².