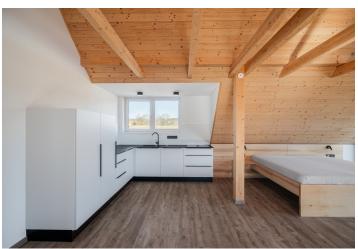

The apartment, located on the 1st floor of a mountain residence, consists of a living room with a fully equipped kitchen, a bedroom, a bathroom with a shower and an entrance hall. The living room has access to the **loggia**. The price also includes **an outdoor parking space**.

The unit is equipped with a **Loxone** smart home system, allowing remote control of heating, lighting, and blinds. Facilities include **wood-aluminum windows** with electric blinds, **high-quality vinyl floors**, underfloor heating, a custom-made kitchen, **ash wood furniture**, and high-speed fiber-optic internet. The equipment also includes **a fireplace stove** that provides warmth and creates a cozy atmosphere. Central heat pumps from **Alpha Innotec** ensure thermal comfort. Common areas are protected by a video surveillance system and include a ski/bike room and a garden with a stone fire pit.