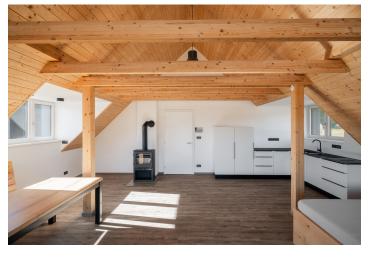

The apartment, located on the 1st floor of a mountain residence, consists of a living room with a fully equipped kitchen, a bedroom, a bathroom with a shower and an entrance hall. The living room has access to the **loggia**. The price also includes **an outdoor parking space**.

The unit is equipped with a **Loxone** smart home system, allowing remote control of heating, lighting, and blinds. Facilities include **wood-aluminum windows** with electric blinds, **high-quality vinyl floors**, underfloor heating, a custom-made kitchen, **ash wood furniture**, and high-speed fiber-optic internet. The equipment also includes **a fireplace stove** that provides warmth and creates a cozy atmosphere. Central heat pumps from **Alpha Innotec** ensure thermal comfort. Common areas are protected by a video surveillance system and include a ski/bike room and a garden with a stone fire pit.