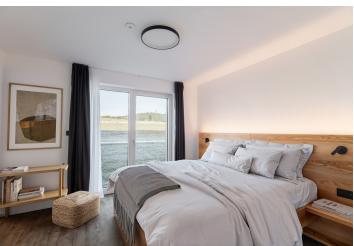

The apartment, located on the ground floor of a mountain residence, consists of a spacious living room with a fully equipped kitchen, a bedroom, a bathroom with a shower and a private Finnish sauna, a storage room, and an entrance hall. The living room has access to the terrace and shared garden. The price also includes an outdoor parking space.

The unit is equipped with a **Loxone** smart home system, allowing remote control of heating, lighting, and blinds. Facilities include **wood-aluminum windows** with electric blinds, **high-quality vinyl floors**, underfloor heating, a custom-made kitchen, **ash wood furniture**, and high-speed fiber-optic internet. The equipment also includes **a fireplace stove** that provides warmth and creates a cozy atmosphere. Central heat pumps from **Alpha Innotec** ensure thermal comfort. Common areas are protected by a video surveillance system and include a ski/bike room and a garden with a stone fire pit.