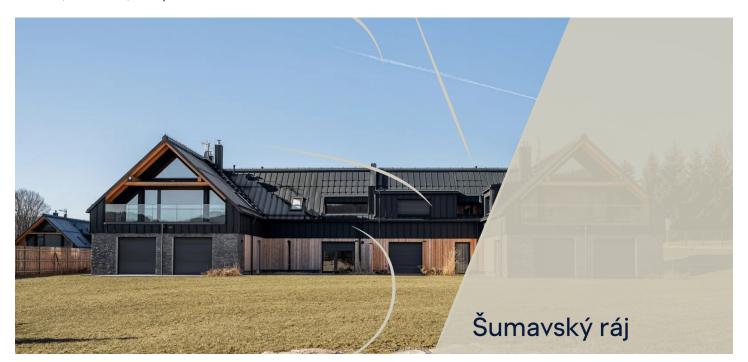

\* Area of the unit according to the Civil Code. The area consists of the sum total area of the entire unit bounded by perimeter walls.

This new two-room apartment with a terrace and parking is part of the ŠUMAVSKÝ RÁJ mountain residence, offering future owners maximum privacy and top-tier technological equipment. Located just 10 minutes from Lipno, in the mystical landscape of the Šumava National Park, it provides an ideal setting for hiking, cycling, or cross-country skiing. Lovers of downhill skiing can take advantage of the Lipno or Hochficht ski resorts.

The quiet village of **Chlum u Volar**, located at the very edge of the Šumava National Park, offers easy access to skiing in **Hochficht**, Lipno, Kvilda, or Modrava. The area also offers other recreational activities, such as cycling along the Lipno reservoir, mountain hiking, **MTB**, an indoor pool in Volary, walks to the **Mrtvý Luh** peat bog or the **Soumarský Bridge** lookout tower, and the opportunity to learn about the traditions of **Šumava glassmaking** in nearby **Lenora**. Full civic amenities are available in Volary, 6 km away, and the drive from Prague takes about 2 hours.