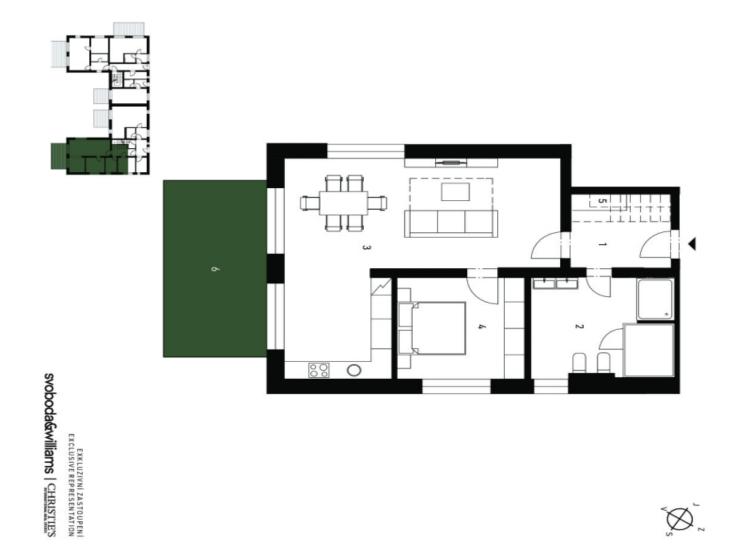

The apartment, located on the ground floor of a mountain residence, consists of a spacious living room with a fully equipped kitchen, a bedroom, a bathroom with a shower and a private Finnish sauna, a storage room, and an entrance hall. The living room has access to the terrace and shared garden. The price also includes an outdoor parking space.