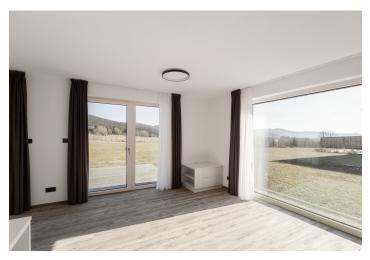

The apartment, located on the ground floor of a mountain residence, consists of a spacious living room with a fully equipped kitchen, a bedroom, a bathroom with a shower and a private Finnish sauna, a storage room, and an entrance hall. The living room has access to the terrace and shared garden. The price also includes an outdoor parking space.

The unit is equipped with a **Loxone** smart home system, allowing remote control of heating, lighting, and blinds. Facilities include **wood-aluminum windows** with electric blinds, **high-quality vinyl floors**, underfloor heating, a custom-made kitchen, **ash wood furniture**, and high-speed fiber-optic internet. The equipment also includes **a fireplace stove** that provides warmth and creates a cozy atmosphere. Central heat pumps from **Alpha Innotec** ensure thermal comfort. Common areas are protected by a video surveillance system and include a ski/bike room and a garden with a stone fire pit.