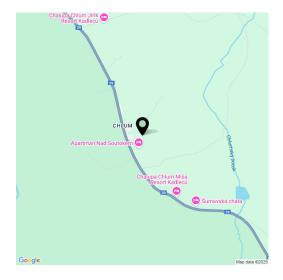

The quiet village of **Chlum u Volar**, located at the very edge of the Šumava National Park, offers easy access to skiing in **Hochficht**, Lipno, Kvilda, or Modrava. The area also offers other recreational activities, such as cycling along the Lipno reservoir, mountain hiking, **MTB**, an indoor pool in Volary, walks to the **Mrtvý Luh** peat bog or the **Soumarský Bridge** lookout tower, and the opportunity to learn about the traditions of **Šumava glassmaking** in nearby **Lenora**. Full civic amenities are available in Volary, 6 km away, and the drive from Prague takes about 2 hours.