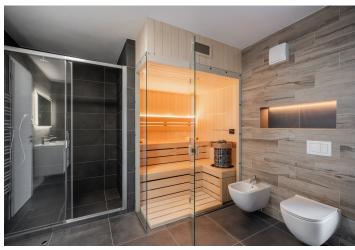

The apartment, located on the ground floor of a mountain residence, consists of a spacious living room with a fully equipped kitchen, a bedroom, a bathroom with a shower and a private Finnish sauna, a storage room, and an entrance hall. The living room has access to the terrace and shared garden. The price also includes an outdoor parking space.

The unit is equipped with a **Loxone** smart home system, allowing remote control of heating, lighting, and blinds. Facilities include **wood-aluminum windows** with electric blinds, **high-quality vinyl floors**, underfloor heating, a custom-made kitchen, **ash wood furniture**, and high-speed fiber-optic internet. The equipment also includes **a fireplace stove** that provides warmth and creates a cozy atmosphere. Central heat pumps from **Alpha Innotec** ensure thermal comfort. Common areas are protected by a video surveillance system and include a ski/bike room and a garden with a stone fire pit.