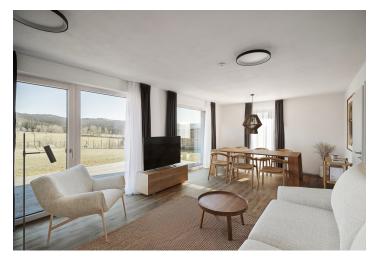

The apartment, located on the ground floor of a mountain residence, consists of a spacious living room with a fully equipped kitchen, a bedroom, a bathroom with a shower and a private Finnish sauna, a storage room, and an entrance hall. The living room has access to the terrace and shared garden. The price also includes an outdoor parking space.

The unit is equipped with a **Loxone** smart home system, allowing remote control of heating, lighting, and blinds. Facilities include **wood-aluminum windows** with electric blinds, **high-quality vinyl floors**, underfloor heating, a custom-made kitchen, **ash wood furniture**, and high-speed fiber-optic internet. The equipment also includes **a fireplace stove** that provides warmth and creates a cozy atmosphere. Central heat pumps from **Alpha Innotec** ensure thermal comfort. Common areas are protected by a video surveillance system and include a ski/bike room and a garden with a stone fire pit.