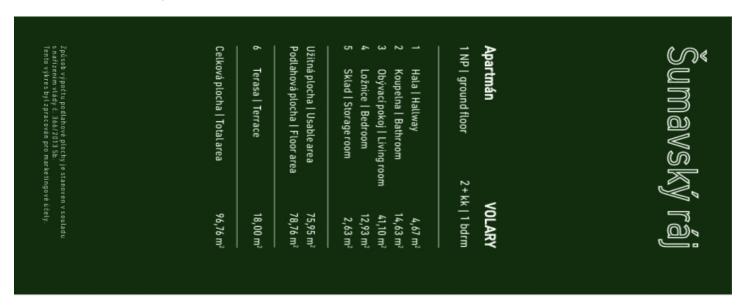

## **Apartment One-bedroom (2+kk)**

€ 380 685 | CZK 9 500 000

78.76 m<sup>2</sup>, Prachatice, Volary

| Total area       | 97 m²                 |
|------------------|-----------------------|
| Floor area*      | 79 m²                 |
| Terrace          | 18 m²                 |
| Parking          | Outdoor parking space |
| Cellar           | -                     |
| PENB             | В                     |
| Reference number | 107938                |

Floor area 78.7 m<sup>2</sup>, terrace 18 m<sup>2</sup>.