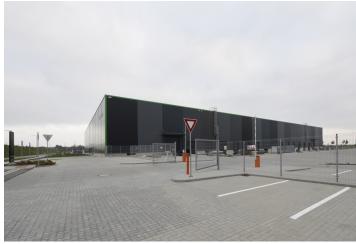

## Ask for price

Industrial complex offers for rent warehouse, industrial and office space in Bystrovany. The park consists of seven separate halls. Each of the halls can function as a separate area with warehouse or production operations, which also includes office space and showrooms. Currently, 4 halls have been built. The premises can be realised directly according to the client's requirements.

#### Location:

The park is located on the eastern outskirts of the city of Olomouc near the village of Bystrovany on the expressway 35 in the direction of Ostrava.