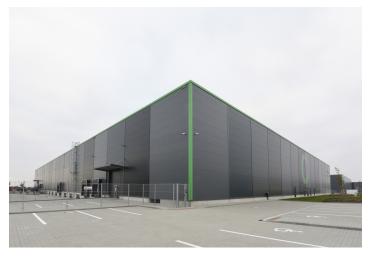

## Ask for price

Industrial complex offers for rent warehouse, industrial and office space in Bystrovany. The park consists of seven separate halls. Each of the halls can function as a separate area with warehouse or production operations, which also includes office space and showrooms. Currently, 4 halls have been built. The premises can be realised directly according to the client's requirements.