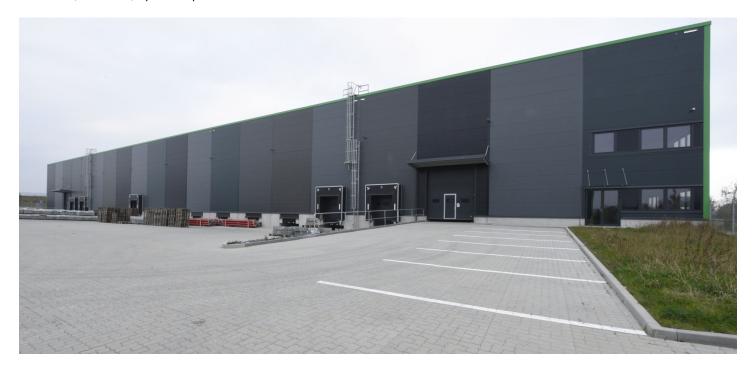

## Ask for price

Industrial complex offers for rent warehouse, industrial and office space in Bystrovany. The park consists of seven separate halls. Each of the halls can function as a separate area with warehouse or production operations, which also includes office space and showrooms. Currently, 4 halls have been built. The premises can be realised directly according to the client's requirements.

#### Warehouse/industrial areas:

- Spaces from 800 sqm up to 10,000 sqm
- Loading docks
- Sectional motor-operated doors 3 x 3.2 m
- Hydraulic bridge 2.5 x 2 m
- Drive in
- Floor loading capacity 5 T/sqm
- Clear height 10 m
- SHZ ceiling distribution in the warehouse area
- LED lighting