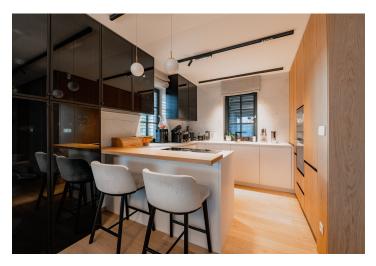

The first floor consists of an entrance hall with storage space and a bathroom with a shower and toilet, a laundry room, and an entrance to the garage. There is also a guest room with access to the garden. The bright and airy living room is connected to the fully fitted kitchen with a central island and access to the garden. The storage space is extended by a pantry located under the staircase leading to the second floor. This floor serves as a night area and has 3 separate bedrooms and a bathroom with a bathtub, walk-in shower, toilet, and bidet. The master bedroom has an en-suite bathroom with walk-in shower, toilet, and walk-in wardrobe.