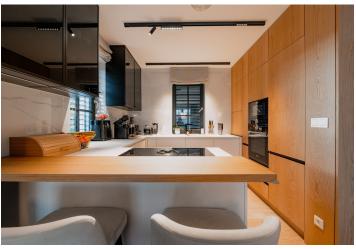

The first floor consists of an entrance hall with storage space and a bathroom with a shower and toilet, a laundry room, and an entrance to the garage. There is also a guest room with access to the garden. The bright and airy living room is connected to the fully fitted kitchen with a central island and access to the garden. The storage space is extended by a pantry located under the staircase leading to the second floor. This floor serves as a night area and has 3 separate bedrooms and a bathroom with a bathtub, walk-in shower, toilet, and bidet. The master bedroom has an en-suite bathroom with walk-in shower, toilet, and walk-in wardrobe.

Facilities include **underfloor heating** and ceiling cooling, plastic windows, wooden floors, and exterior blinds. Heating is provided by a heat pump. The house is fully insulated and secured by an alarm system. A **saltwater swimming pool**, a **pergola with a seating area**, a **private well**, and a **residential garden house** with a shower and toilet are part of the property. The garden has an automatic irrigation system. Parking is provided in the garage and one parking space in front of the garage in the yard.