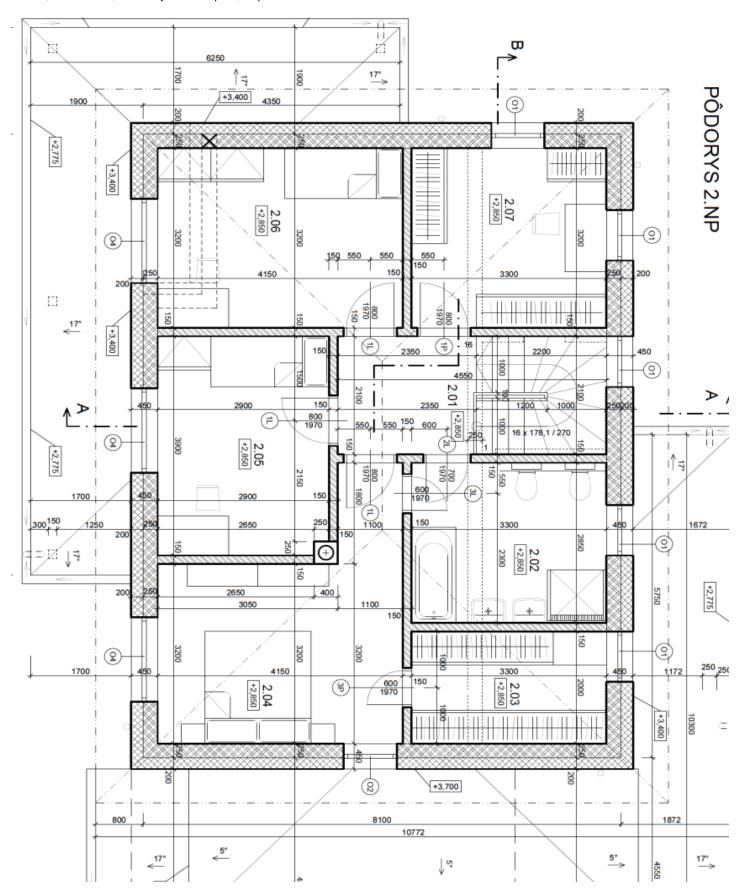

The first floor consists of an entrance hall with storage space and a bathroom with a shower and toilet, a laundry room, and an entrance to the garage. There is also a guest room with access to the garden. The bright and airy living room is connected to the fully fitted kitchen with a central island and access to the garden. The storage space is extended by a pantry located under the staircase leading to the second floor. This floor serves as a night area and has 3 separate bedrooms and a bathroom with a bathtub, walk-in shower, toilet, and bidet. The master bedroom has an en-suite bathroom with walk-in shower, toilet, and walk-in wardrobe.