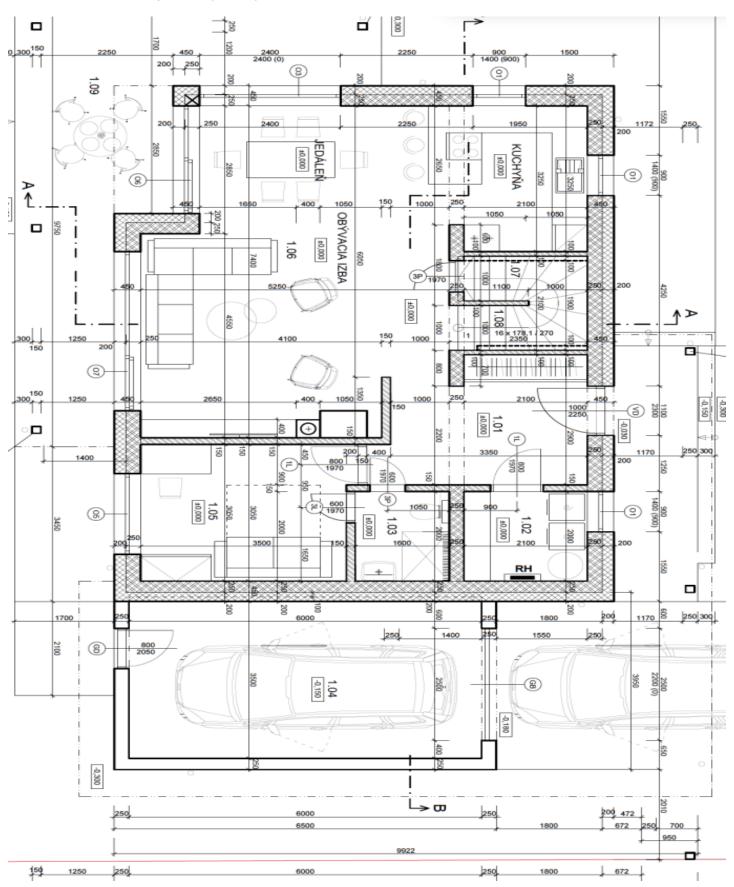

The first floor consists of an entrance hall with storage space and a bathroom with a shower and toilet, a laundry room, and an entrance to the garage. There is also a guest room with access to the garden. The bright and airy living room is connected to the fully fitted kitchen with a central island and access to the garden. The storage space is extended by a pantry located under the staircase leading to the second floor. This floor serves as a night area and has 3 separate bedrooms and a bathroom with a bathtub, walk-in shower, toilet, and bidet. The master bedroom has an en-suite bathroom with walk-in shower, toilet, and walk-in wardrobe.