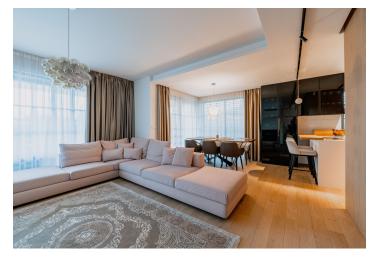

The first floor consists of an entrance hall with storage space and a bathroom with a shower and toilet, a laundry room, and an entrance to the garage. There is also a guest room with access to the garden. The bright and airy living room is connected to the fully fitted kitchen with a central island and access to the garden. The storage space is extended by a pantry located under the staircase leading to the second floor. This floor serves as a night area and has 3 separate bedrooms and a bathroom with a bathtub, walk-in shower, toilet, and bidet. The master bedroom has an en-suite bathroom with walk-in shower, toilet, and walk-in wardrobe.