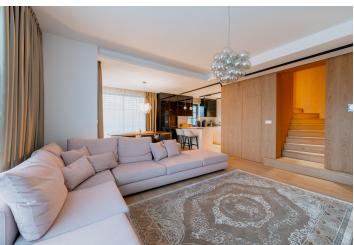

The first floor consists of an entrance hall with storage space and a bathroom with a shower and toilet, a laundry room, and an entrance to the garage. There is also a guest room with access to the garden. The bright and airy living room is connected to the fully fitted kitchen with a central island and access to the garden. The storage space is extended by a pantry located under the staircase leading to the second floor. This floor serves as a night area and has 3 separate bedrooms and a bathroom with a bathtub, walk-in shower, toilet, and bidet. The master bedroom has an en-suite bathroom with walk-in shower, toilet, and walk-in wardrobe.