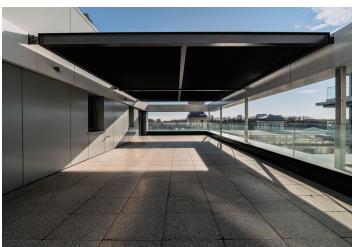

### Ask for price

Beautiful four-bedroom apartment with a large terrace (75.6 m²) situated on the 4th floor of a project with an exceptional location directly on the banks of the Danube River. Elegant architecture, magnificent views, and direct access to the Eurovea shopping center create a perfect blend of urban comforts and timeless luxury.

The entrance hall offers storage space, a closet, and a separate guest toilet. The spacious living room is connected to the kitchen and dining area, where glass walls flood the space with natural light. The southeast-facing terrace is fitted with a pergola, exterior lighting, and a water and electrical connection. The apartment has two spacious rooms, one of which has access to the loggia. One bedroom faces south and the other west with access to the terrace. The apartment has up to 3 bathrooms.