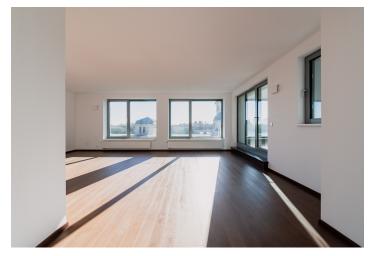

The entrance hall offers storage space, a closet, and a separate guest toilet. The spacious living room is connected to the kitchen and dining area, where glass walls flood the space with natural light. The southeast-facing terrace is fitted with a pergola, exterior lighting, and a water and electrical connection. The apartment has two spacious rooms, one of which has access to the loggia. One bedroom faces south and the other west with access to the terrace. The apartment has up to 3 bathrooms.