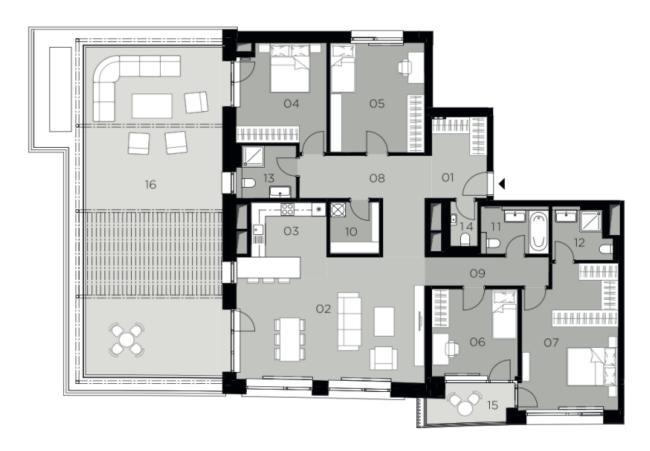

## Ask for price

| 01 | PREDSIEŇ / HALL              | 7,4 m²              |
|----|------------------------------|---------------------|
| 02 | OBÝVACIA IZBA / LIVING ROOM  | 35,9 m²             |
| 03 | KUCHYŇA / KITCHEN            | 10,2 m²             |
| 04 | IZBA / ROOM                  | 15,1 m²             |
| 05 | IZBA / ROOM                  | 17,3 m²             |
| 06 | IZBA / ROOM                  | 12,7 m²             |
| 07 | IZBA / ROOM                  | 22,7 m <sup>2</sup> |
| 08 | CHODBA / CORRIDOR            | 13,6 m²             |
| 09 | CHODBA / CORRIDOR            | 6,0 m²              |
| 10 | SKLAD / STORAGE              | 4,4 m²              |
| 11 | KÚPEĽŇA S WC / BATHROOM + WC | 5,4 m²              |
| 12 | KÚPEĽŇA S WC / BATHROOM + WC | 4,8 m²              |
| 13 | KÚPEĽŇA S WC / BATHROOM + WC | 5,1 m <sup>2</sup>  |
| 14 | WC/WC                        | 2,1 m <sup>2</sup>  |
| 15 | LOGGIA / LOGGIA              | 5,4 m²              |
| 16 | TERASA / TERRACE             | 75,6 m²             |
|    |                              |                     |