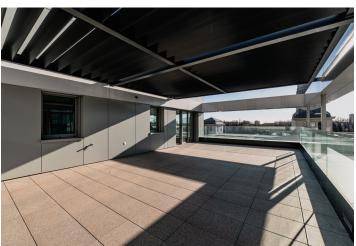

### Ask for price

Beautiful four-bedroom apartment with a large terrace (75.6 m²) situated on the 4th floor of a project with an exceptional location directly on the banks of the Danube River. Elegant architecture, magnificent views, and direct access to the Eurovea shopping center create a perfect blend of urban comforts and timeless luxury.

The entrance hall offers storage space, a closet, and a separate guest toilet. The spacious living room is connected to the kitchen and dining area, where glass walls flood the space with natural light. The southeast-facing terrace is fitted with a pergola, exterior lighting, and a water and electrical connection. The apartment has two spacious rooms, one of which has access to the loggia. One bedroom faces south and the other west with access to the terrace. The apartment has up to 3 bathrooms.