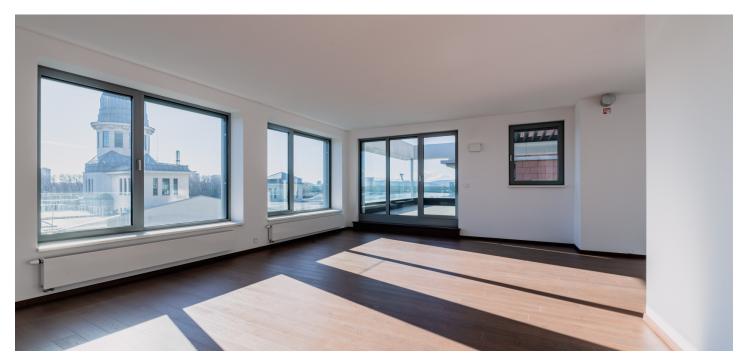

### Ask for price

Beautiful four-bedroom apartment with a large terrace (75.6 m²) situated on the 4th floor of a project with an exceptional location directly on the banks of the Danube River. Elegant architecture, magnificent views, and direct access to the Eurovea shopping center create a perfect blend of urban comforts and timeless luxury.

The entrance hall offers storage space, a closet, and a separate guest toilet. The spacious living room is connected to the kitchen and dining area, where glass walls flood the space with natural light. The southeast-facing terrace is fitted with a pergola, exterior lighting, and a water and electrical connection. The apartment has two spacious rooms, one of which has access to the loggia. One bedroom faces south and the other west with access to the terrace. The apartment has up to 3 bathrooms.

Facilities include wooden floors, gres tiles in the bathrooms, flushless interior doors with hidden hinges, and aluminium triple-glazed windows, which ensure not only elegance, but also maximum comfort and thermal insulation. High ceilings enhance the feeling of airiness. A preparation for smart home technology, individual heating control, and integrated airconditioning create a perfect level of comfort. Privacy is ensured in this project due to the limited number of apartments per floor.