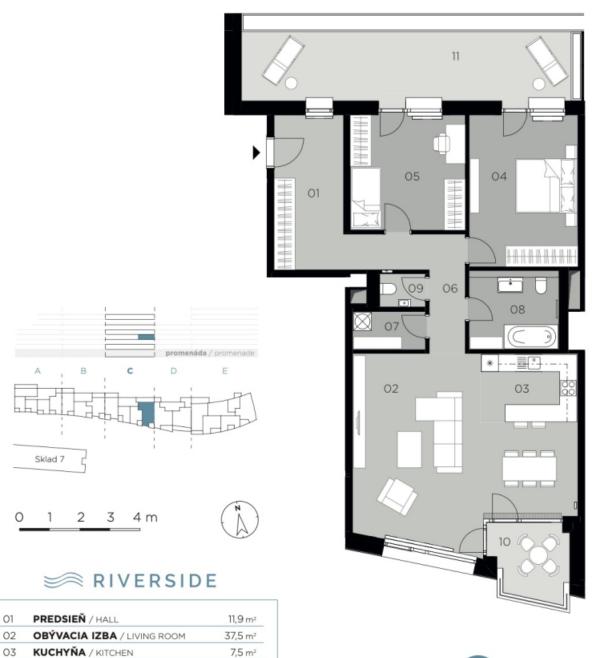

### Apartment Two-bedroom (3+kk)

110.5 m², Bratislava II, Ružinov, Pribinova

≈

Svoboda & Williams s.r.o. info@svoboda-williams.com www.svoboda-williams.com

IZBA / ROOM

IZBA / ROOM

WC / WC

CHODBA / CORRIDOR

KÚPEĽŇA S WC / BATHROOM + WC

SKLAD / STORAGE

LOGGIA / LOGGIA

TERASA / TERRACE

04

05

06

07

08

09

10

11

Prague +420 257 328 281 +420 724 551 238 **Brno** +420 543 250 711 +420 724 551 238

18,2 m<sup>2</sup>

14,6 m²

8,2 m<sup>2</sup>

3,1 m<sup>2</sup>

7,8 m²

1,7 m<sup>2</sup>

6,2 m<sup>2</sup>

26,5 m<sup>2</sup>

**Bratislava** +421 948 939 938 **PDF created** 12. 03. 2025, 20:39