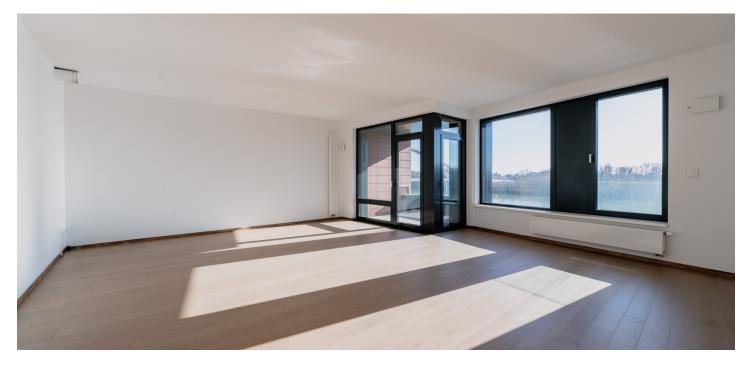

\* Area of the unit according to the Civil Code. The area consists of the sum total area of the entire unit bounded by perimeter walls.

This elegant two-bedroom apartment is located on the 3rd floor of a project, which offers exclusive living on the banks of the Danube River. Its combination of timeless architecture, magnificent views, and direct access to the Eurovea shopping center creates a harmony of urban comfort and luxury. The exclusivity of living is also enhanced by the limited number of apartments per floor, which guarantees maximum privacy.

Its spacious living room is connected to the kitchen and dining area overlooking the river. The **south-facing loggia** with exterior lighting and an electrical connection is an ideal place to relax. The master bedroom and children's room or study are situated on the north side with direct access to the **26.5** m<sup>2</sup> **terrace** facing the courtyard. The bathroom is equipped with a bathtub, sink, and toilet, while the apartment also has a separate toilet with a sink. Practical benefits include a large and practical storage room.

The high-standard facilities are underscored by quality **wooden floors**, gres tiles in the bathrooms, and flushless interior doors with hidden hinges. Triple-glazed aluminum windows provide not only a modern look, but also excellent thermal and acoustic insulation. The apartment is ready for the intallation of smart home technologies and has individual heating control as well as integrated **air-conditioning**.