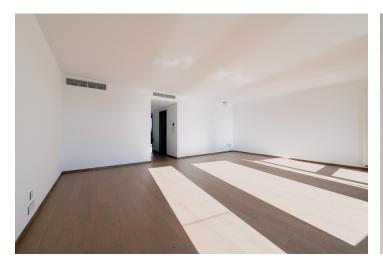

Its spacious living room is connected to the kitchen and dining area overlooking the river. The **south-facing loggia** with exterior lighting and an electrical connection is an ideal place to relax. The master bedroom and children's room or study are situated on the north side with direct access to the **26.5** m<sup>2</sup> **terrace** facing the courtyard. The bathroom is equipped with a bathtub, sink, and toilet, while the apartment also has a separate toilet with a sink. Practical benefits include a large and practical storage room.

The high-standard facilities are underscored by quality **wooden floors**, gres tiles in the bathrooms, and flushless interior doors with hidden hinges. Triple-glazed aluminum windows provide not only a modern look, but also excellent thermal and acoustic insulation. The apartment is ready for the intallation of smart home technologies and has individual heating control as well as integrated **air-conditioning**.