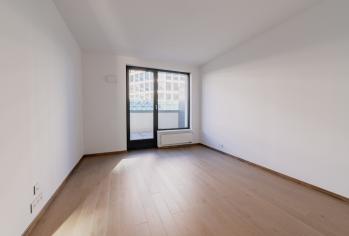

Its spacious living room is connected to the kitchen and dining area overlooking the river. The **south-facing loggia** with exterior lighting and an electrical connection is an ideal place to relax. The master bedroom and children's room or study are situated on the north side with direct access to the **26.5** m<sup>2</sup> **terrace** facing the courtyard. The bathroom is equipped with a bathtub, sink, and toilet, while the apartment also has a separate toilet with a sink. Practical benefits include a large and practical storage room.

The high-standard facilities are underscored by quality **wooden floors**, gres tiles in the bathrooms, and flushless interior doors with hidden hinges. Triple-glazed aluminum windows provide not only a modern look, but also excellent thermal and acoustic insulation. The apartment is ready for the intallation of smart home technologies and has individual heating control as well as integrated **air-conditioning**.