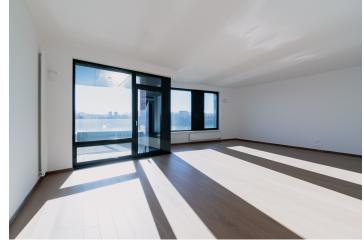

Its spacious living room is connected to the kitchen and dining area overlooking the river. The **south-facing loggia** with exterior lighting and an electrical connection is an ideal place to relax. The master bedroom and children's room or study are situated on the north side with direct access to the **26.5** m<sup>2</sup> **terrace** facing the courtyard. The bathroom is equipped with a bathtub, sink, and toilet, while the apartment also has a separate toilet with a sink. Practical benefits include a large and practical storage room.

The high-standard facilities are underscored by quality **wooden floors**, gres tiles in the bathrooms, and flushless interior doors with hidden hinges. Triple-glazed aluminum windows provide not only a modern look, but also excellent thermal and acoustic insulation. The apartment is ready for the intallation of smart home technologies and has individual heating control as well as integrated **air-conditioning**.